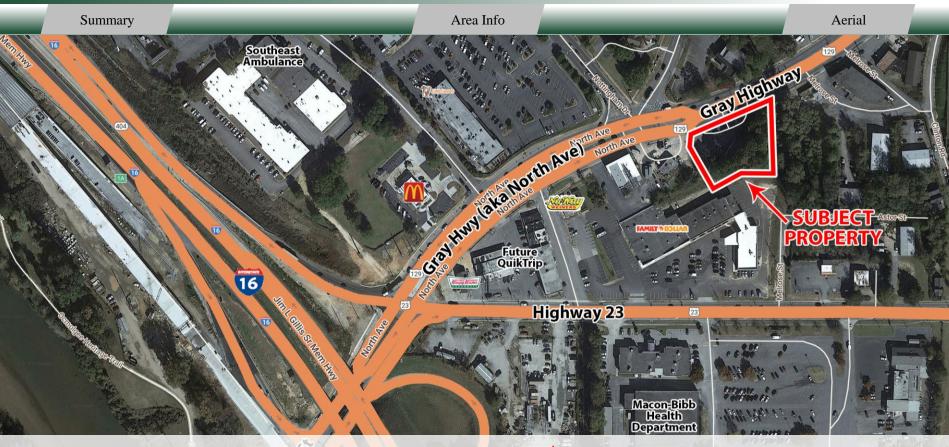

#### **NOTES**

Subject property has 3 curb cuts with access to traffic signal. Ideal location for automative, retail, restaurant, and office. Property has high traffic, great visibility and frontage on Gray Highway.

#### **LOCATION**

Property is located across from the Kroger Shopping Center. Located less than 2 miles from Downtown Macon and 13± miles from the city of Gray. Convenient to Interstate 16. Surrounding neighbors include QuikTrip (Coming Soon), Kroger, El Sombrero, McDonald's, NuWay, Bibb County Health Department, Piedmont Macon, Macon Coliseum, and many more restaurants, retailers, professional and medical offices.