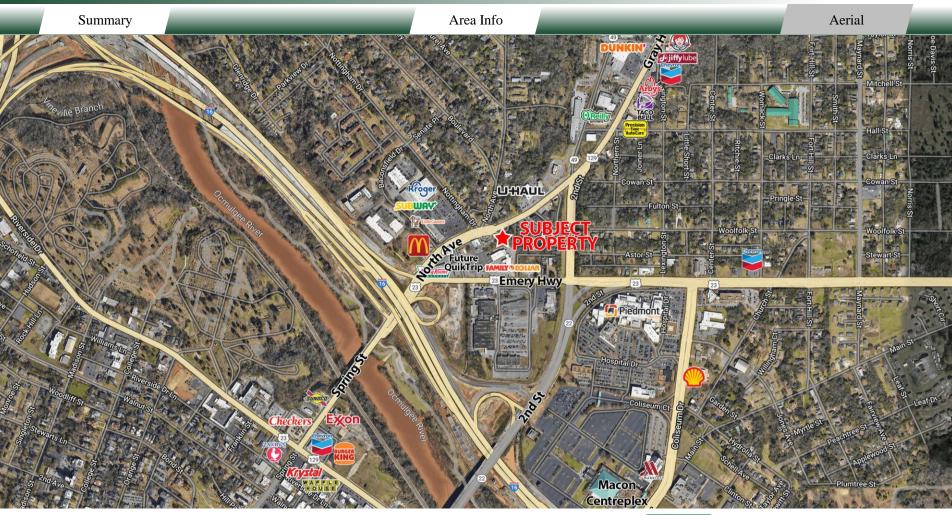

#### **LOCATION**

Property is located across from the Kroger Shopping Center. Located less than 2 miles from Downtown Macon and 13± miles from the city of Gray. Convenient to Interstate 16. Surrounding neighbors include QuikTrip (Coming Soon), Kroger, El Sombrero, McDonald's, NuWay, Bibb County Health Department, Piedmont Macon, Macon Coliseum, and many more restaurants, retailers, professional and medical offices.