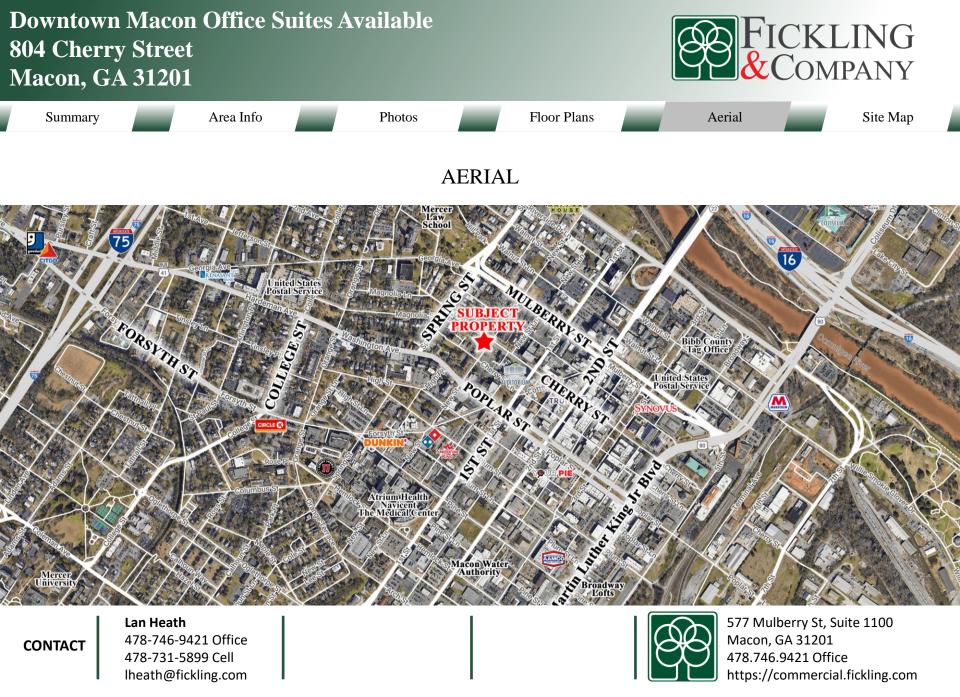

#### LOCATION

Located on the edge of Macon's Central Business District. Convenient to I-75, I-16, Riverside Drive and multiple secondary roadways. Nearby businesses include Tina's Income Tax, AT&T, Macon City Auditorium, Atrium Health Navicent The Medical Center, Macon-Bibb Government Center, and the Bibb County Courthouse, as well as many restaurants & entertainment venues.