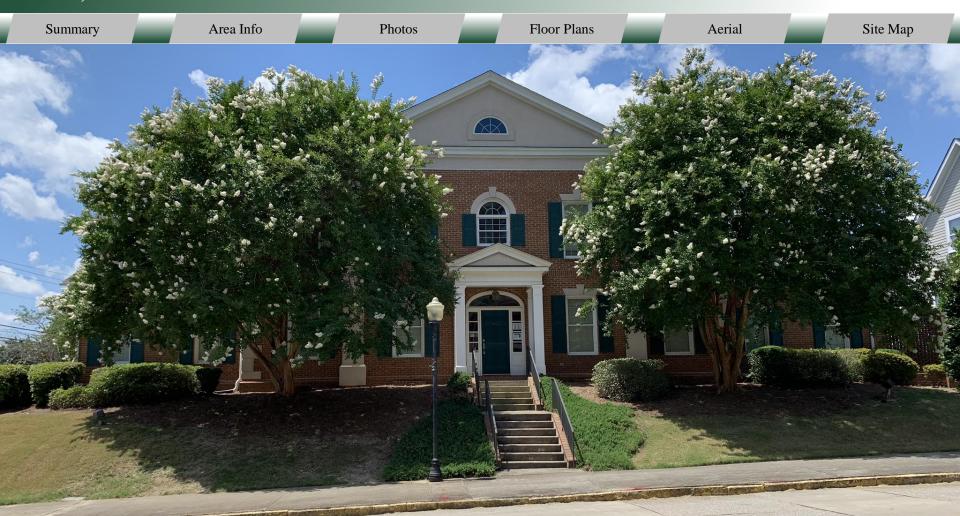

### **PROPERTY INFORMATION**

| BUILDING          |                                          |  |
|-------------------|------------------------------------------|--|
| Property Address: | 804 Cherry Street<br>Macon, GA 31201     |  |
| County:           | Bibb                                     |  |
| Total Size:       | 5,800 SF                                 |  |
| Available:        | 2,020 SF                                 |  |
| Utilities:        | All Available                            |  |
| Parking:          | Public and Private,<br>1 space per suite |  |
| Ceiling Height:   | 9'                                       |  |
| Year Built:       | 1995                                     |  |

#### NOTES

Beautiful professional full service office suites in downtown historic district, ideal for professional or medical office use. All suites are furnished.

#### LOCATION

Located on the edge of Macon's Central Business District. Convenient to I-75, I-16, Riverside Drive and multiple secondary roadways. Nearby businesses include Tina's Income Tax, AT&T, Macon City Auditorium, Atrium Health Navicent The Medical Center, Macon-Bibb Government Center, and the Bibb County Courthouse, as well as many restaurants & entertainment venues.