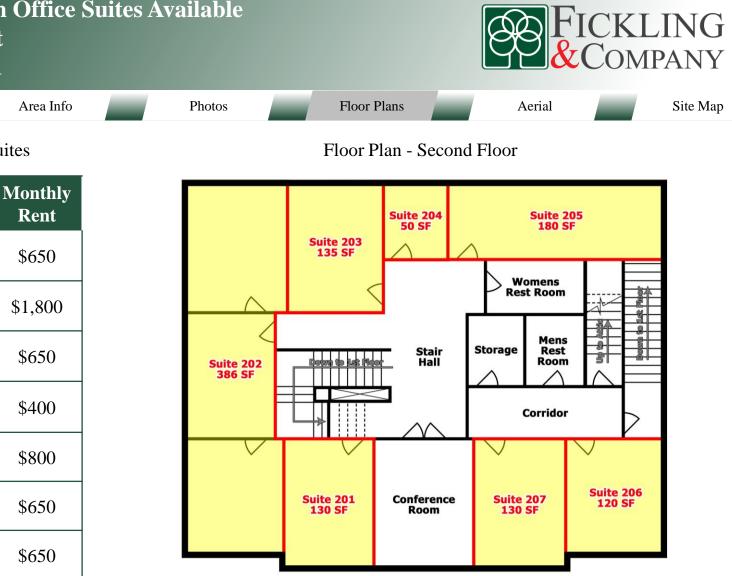

577 Mulberry St, Suite 1100 Macon, GA 31201 478.746.9421 Office https://commercial.fickling.com

577 Mulberry St, Suite 1100 Macon, GA 31201 478.746.9421 Office https://commercial.fickling.com

Second Floor Suites

SF

130

Summary

Suite

201

CONTACT

Lan Heath 478-746-9421 Office 478-731-5899 Cell lheath@fickling.com

478-746-9421 Office 478-731-5899 Cell lheath@fickling.com