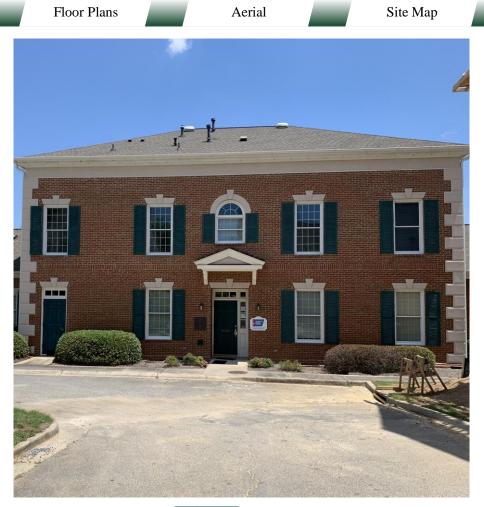

### **PROPERTY INFORMATION**

| BUILDING          |                                          |  |
|-------------------|------------------------------------------|--|
| Property Address: | 804 Cherry Street<br>Macon, GA 31201     |  |
| County:           | Bibb                                     |  |
| Total Size:       | 5,800 SF                                 |  |
| Available:        | 2,020 SF                                 |  |
| Utilities:        | All Available                            |  |
| Parking:          | Public and Private,<br>1 space per suite |  |
| Ceiling Height:   | 9'                                       |  |
| Year Built:       | 1995                                     |  |

#### NOTES

Beautiful professional full service office suites in downtown historic district, ideal for professional or medical office use. All suites are furnished.