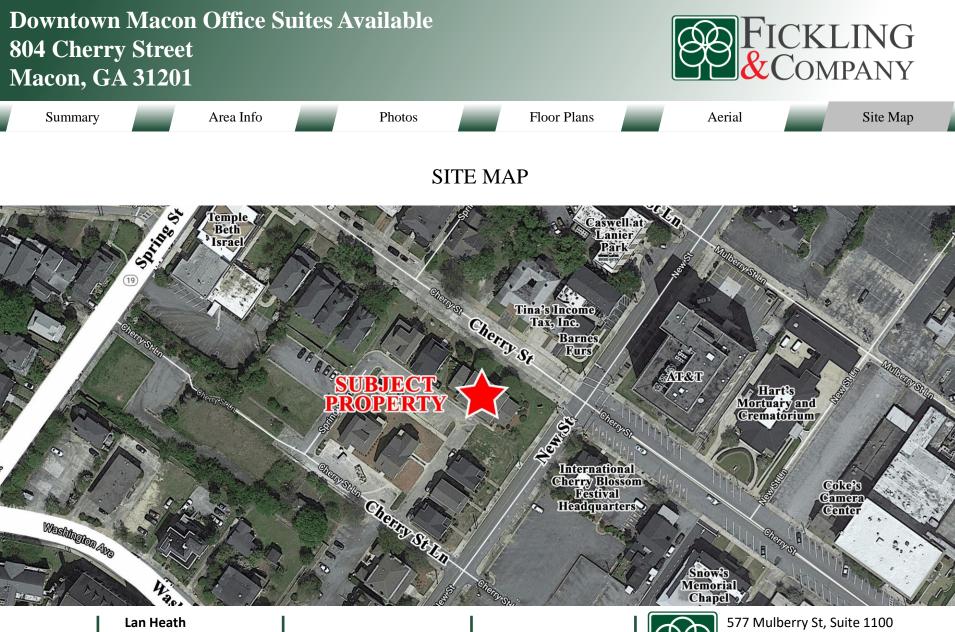

#### LOCATION

Located on the edge of Macon's Central Business District. Convenient to I-75, I-16, Riverside Drive and multiple secondary roadways. Nearby businesses include Tina's Income Tax, AT&T, Macon City Auditorium, Atrium Health Navicent The Medical Center, Macon-Bibb Government Center, and the Bibb County Courthouse, as well as many restaurants & entertainment venues.