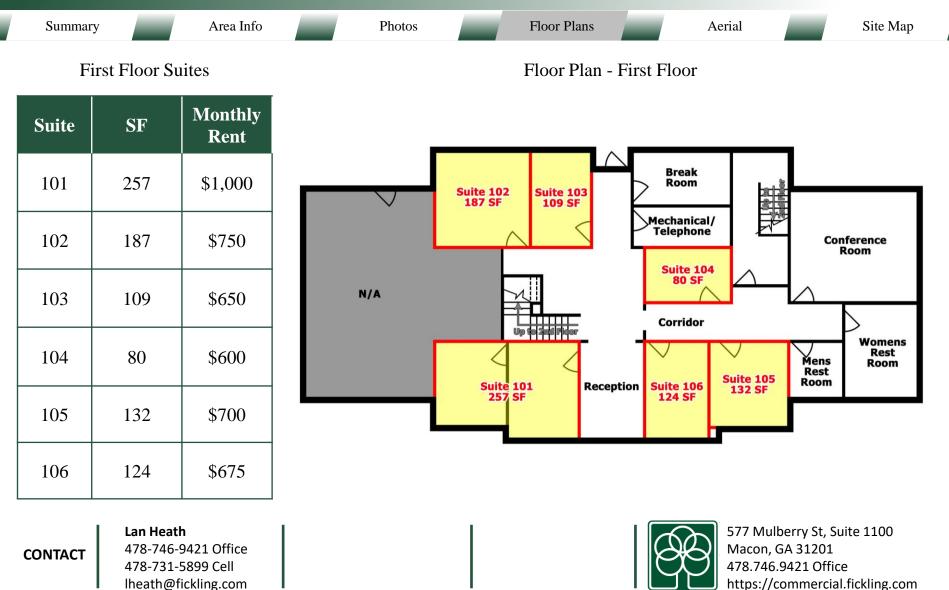

### **PROPERTY INFORMATION**

| BUILDING          |                                          |  |
|-------------------|------------------------------------------|--|
| Property Address: | 804 Cherry Street<br>Macon, GA 31201     |  |
| County:           | Bibb                                     |  |
| Total Size:       | 5,800 SF                                 |  |
| Available:        | 2,020 SF                                 |  |
| Utilities:        | All Available                            |  |
| Parking:          | Public and Private,<br>1 space per suite |  |
| Ceiling Height:   | 9'                                       |  |
| Year Built:       | 1995                                     |  |