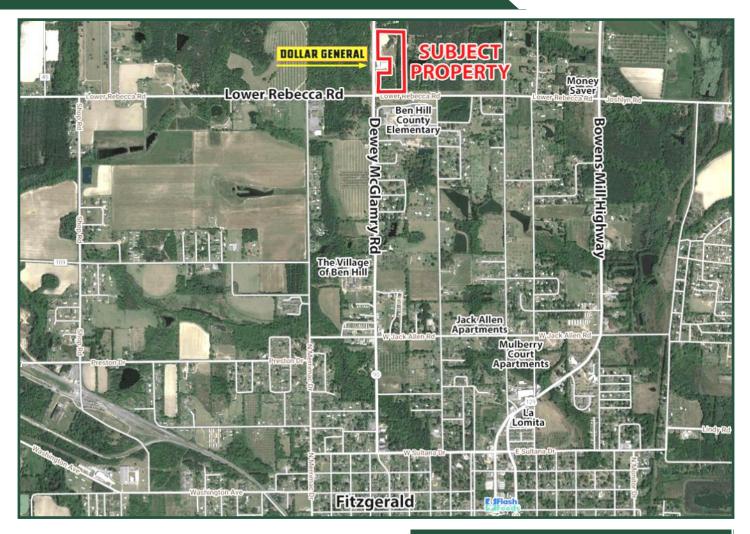

**12.11 Acres For Sale** Dewey McGlamry Road Fitzgerald, GA 31750

| Lot Size:       | ±12.11 acres                            |  |  |
|-----------------|-----------------------------------------|--|--|
| Zoning:         | C-4                                     |  |  |
| Property Taxes: | \$679.46 (2021 est.)                    |  |  |
| Traffic Count:  | 1,540 VPD Lower Rebecca Road            |  |  |
| Description:    | 12.11 acres on Dewey McGlamry Road      |  |  |
|                 | in Fitzgerald. Parcel is remaining land |  |  |
|                 | after sale of Dollar General.           |  |  |