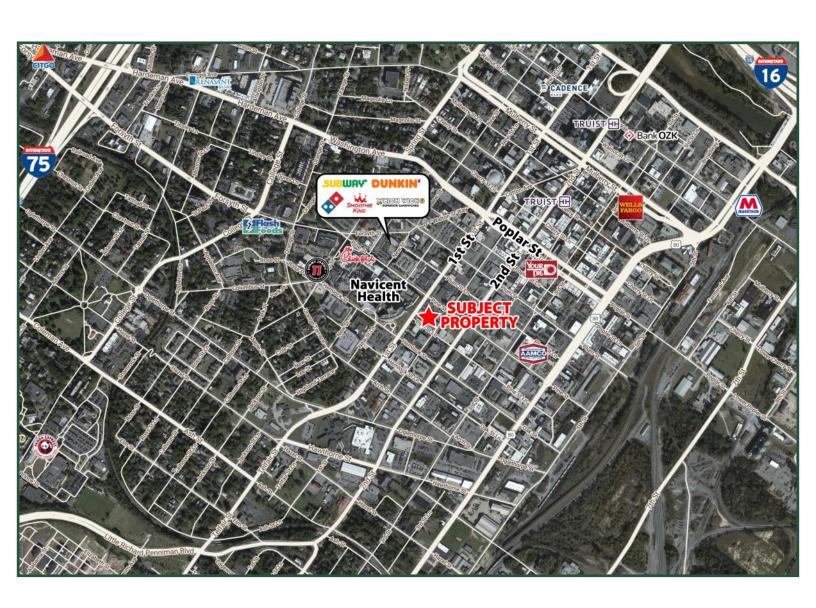

#### Aerial

FOR MORE INFORMATION CONTACT

**Trip Wilhoit, CCIM, ALC** 478-746-9421 (O) 478-960-4080 (C) trip@fickling.com

Location: Property is located on First Street, on the block between Pine Street & Hemlock Street. The Medical

Center/Navicent Health is directly across the street.

**Description:** Ideal for a doctor's office, or any medical use. The upstairs is approximately 3,000 SF, with 6