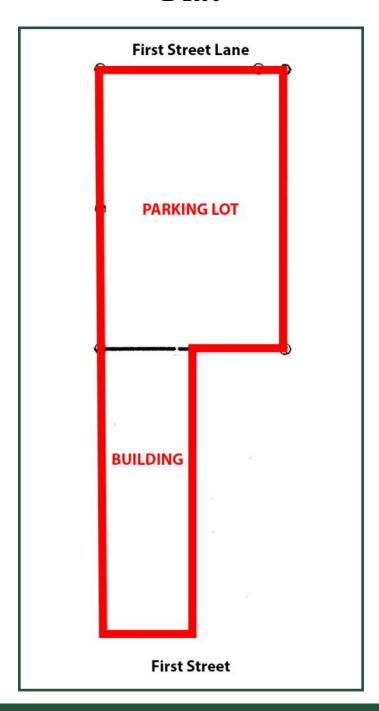

#### Plat

FOR MORE INFORMATION CONTACT

**Trip Wilhoit, CCIM, ALC** 478-746-9421 (O) 478-960-4080 (C) trip@fickling.com

**Building Size:** 4,950 SF

3,000 SF upstairs (level with First Street)

1,950 SF downstairs

**Lot Size:** 0.08 Acres **Zoning:** CBD-2

Year built: 1959 (renovated in 2009)
Parking: 25 spaces, 3 are handicap

Location: Property is located on First Street, on the block between Pine Street & Hemlock Street. The Medical

Center/Navicent Health is directly across the street.

**Description:** Ideal for a doctor's office, or any medical use. The upstairs is approximately 3,000 SF, with 6