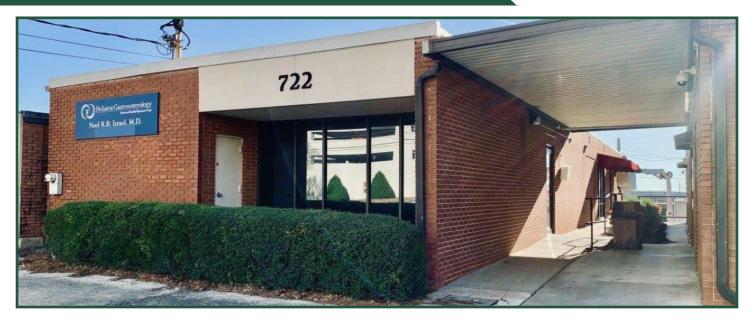

Location: Property is located on First Street, on the block between Pine Street & Hemlock Street. The Medical

Center/Navicent Health is directly across the street.

**Description:** Ideal for a doctor's office, or any medical use. The upstairs is approximately 3,000 SF, with 6

**Building Size:** 4,950 SF

3,000 SF upstairs (level with First Street)

1,950 SF downstairs

**Lot Size:** 0.08 Acres **Zoning:** CBD-2

Year built: 1959 (renovated in 2009)
Parking: 25 spaces, 3 are handicap