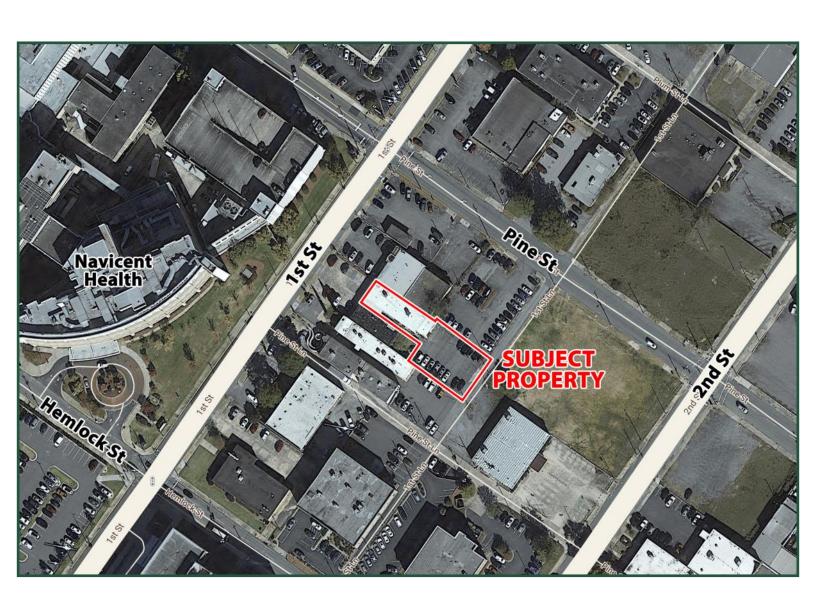

#### Aerial

FOR MORE INFORMATION CONTACT

**Trip Wilhoit, CCIM, ALC** 478-746-9421 (O) 478-960-4080 (C) trip@fickling.com

Location: Property is located on First Street, on the block between Pine Street & Hemlock Street. The Medical

Center/Navicent Health is directly across the street.

**Description:** Ideal for a doctor's office, or any medical use. The upstairs is approximately 3,000 SF, with 6