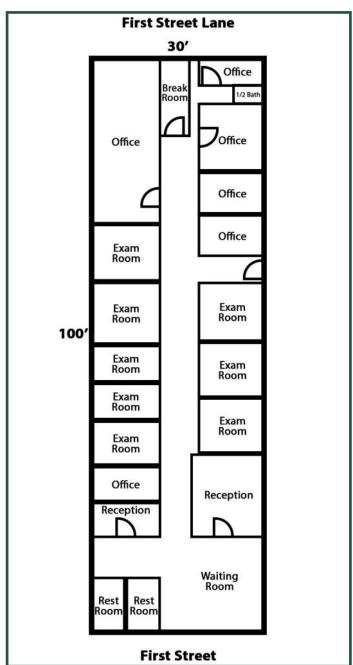

# **Upstairs**

**Exam Rooms:** 8 exam rooms

**Offices:** 7 offices with chart room

**Break Rooms:** 2 break rooms with large break room sitting area **Restrooms:** 2 half restrooms (1 upstairs & 1 downstairs)

2 full restrooms (both downstairs, each with shower)

offices, 8 exam rooms, and 1 restroom. The downstairs is approximately 1,950 SF, with 2 offices, 2

full restrooms, 1 half restroom, chart room, and large break room with sitting area.

**Notes:** Owner moved out in May 2020.