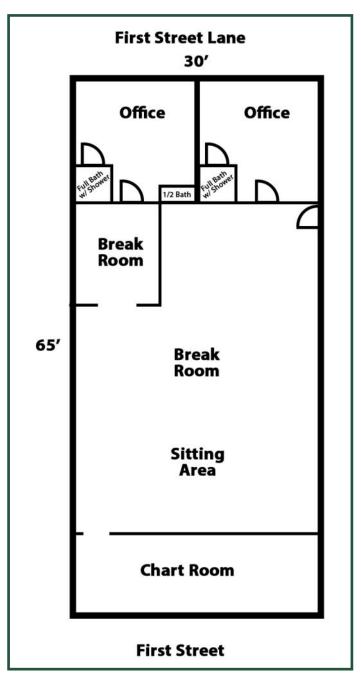

#### **Downstairs**

\*Dimensions are approximate and may not be to scale

FOR MORE INFORMATION CONTACT

**Trip Wilhoit, CCIM, ALC** 478-746-9421 (O) 478-960-4080 (C) trip@fickling.com

**Exam Rooms:** 8 exam rooms

**Offices:** 7 offices with chart room

**Break Rooms:** 2 break rooms with large break room sitting area **Restrooms:** 2 half restrooms (1 upstairs & 1 downstairs)

2 full restrooms (both downstairs, each with shower)

offices, 8 exam rooms, and 1 restroom. The downstairs is approximately 1,950 SF, with 2 offices, 2

full restrooms, 1 half restroom, chart room, and large break room with sitting area.

**Notes:** Owner moved out in May 2020.