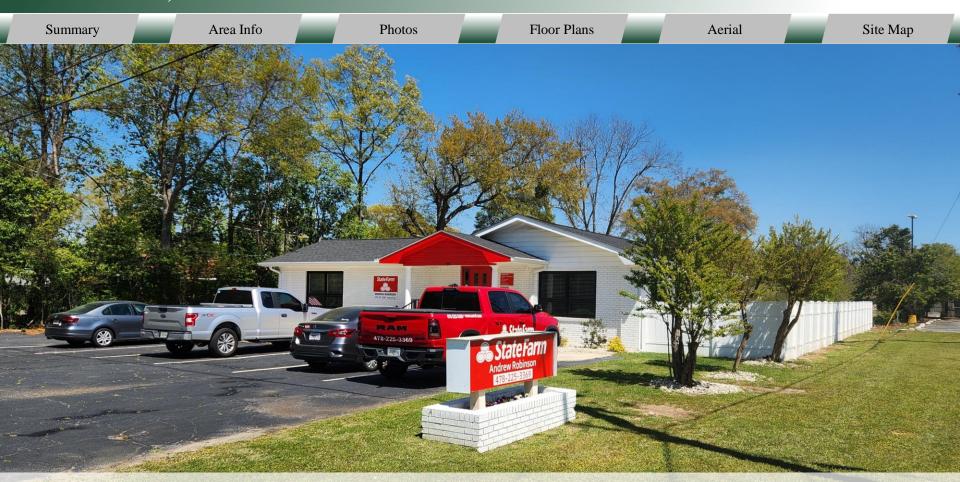

### **BUILDING**

**Property Address:** 102 Lois Drive

Warner Robins, GA 31092

**County:** Houston

**Total Size:** 2,212 SF

**Year Built:** 1958, renovated 1992

**Utilities:** All Available

**Parking:** Ample, front & rear

#### **BUILDING**

This former insurance office property is  $\pm 2,212$  SF, with ample paved parking in front and rear and prominent exterior signage. Interior layout includes four (4) offices, conference room, lobby/reception, kitchen, and two (2) restrooms. In 2024, owner installed a new roof, painted the exterior, had the asphalt drive and parking repaved, and had the landscape redesigned. Excellent for multiple professional office uses.