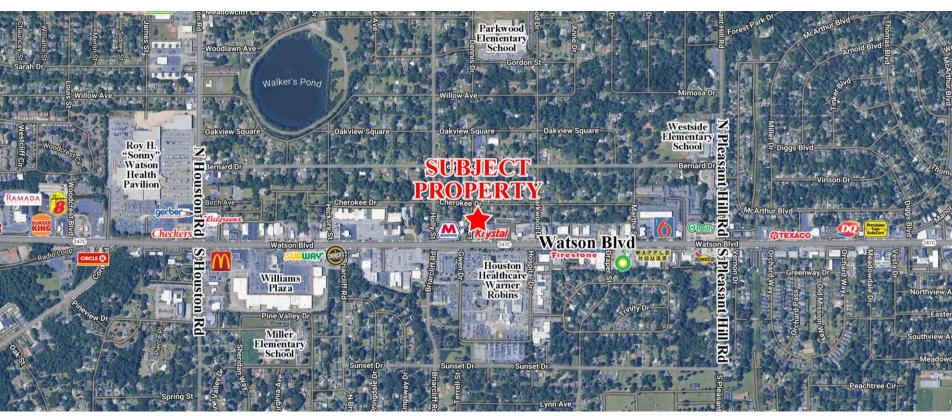

#### **AERIAL**

CONTACT

Wendy H Pierce, RPA 478-746-9421 Office 478-335-1254 Cell wpierce@fickling.com

Summary Area Info Photos Floor Plans Aerial Site Map

#### **LOCATION**

Located in the heart of the professional/medical corridor in Warner Robins, this property neighbors multiple medical and professional office buildings, including Houston Healthcare Warner Robins hospital, Houston EMS, LabCorp, Firestone, Badcock Furniture, and Phillips Furniture, as well as retail spaces and local and national restaurant locations. Site is also less than 3 miles from Robins Air Force Base and the Galleria Mall.