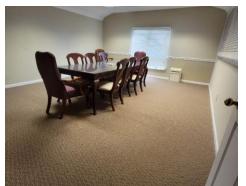

#### **BUILDING**

This former insurance office property is  $\pm 2,212$  SF, with ample paved parking in front and rear and prominent exterior signage. Interior layout includes four (4) offices, conference room, lobby/reception, kitchen, and two (2) restrooms. In 2024, owner installed a new roof, painted the exterior, had the asphalt drive and parking repaved, and had the landscape redesigned. Excellent for multiple professional office uses.