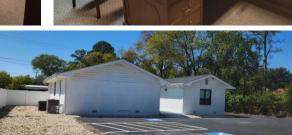

### **BUILDING**

**Property Address:** 102 Lois Drive

Warner Robins, GA 31092

**County:** Houston

**Total Size:** 2,212 SF

**Year Built:** 1958, renovated 1992

**Utilities:** All Available

**Parking:** Ample, front & rear

#### **BUILDING**

This former insurance office property is  $\pm 2,212$  SF, with ample paved parking in front and rear and prominent exterior signage. Interior layout includes four (4) offices, conference room, lobby/reception, kitchen, and two (2) restrooms. In 2024, owner installed a new roof, painted the exterior, had the asphalt drive and parking repaved, and had the landscape redesigned. Excellent for multiple professional office uses.