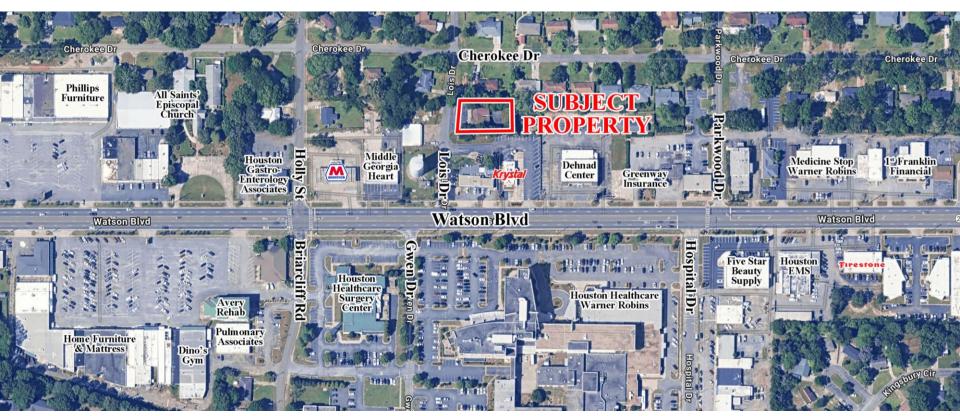

#### SITE MAP

CONTACT

Wendy H Pierce, RPA 478-746-9421 Office 478-335-1254 Cell wpierce@fickling.com

#### **LOCATION**

Located in the heart of the professional/medical corridor in Warner Robins, this property neighbors multiple medical and professional office buildings, including Houston Healthcare Warner Robins hospital, Houston EMS, LabCorp, Firestone, Badcock Furniture, and Phillips Furniture, as well as retail spaces and local and national restaurant locations. Site is also less than 3 miles from Robins Air Force Base and the Galleria Mall.