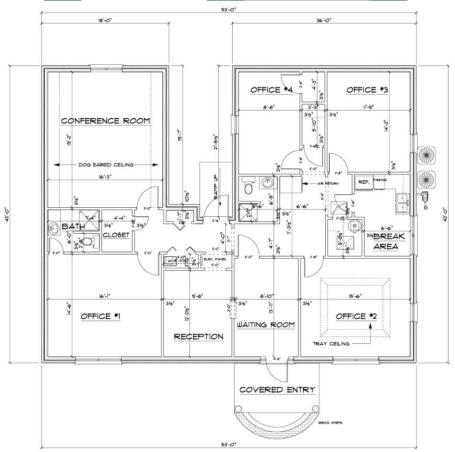

#### **BUILDING**

This former insurance office property is  $\pm 2,212$  SF, with ample paved parking in front and rear and prominent exterior signage. Interior layout includes four (4) offices, conference room, lobby/reception, kitchen, and two (2) restrooms. In 2024, owner installed a new roof, painted the exterior, had the asphalt drive and parking repaved, and had the landscape redesigned. Excellent for multiple professional office uses.