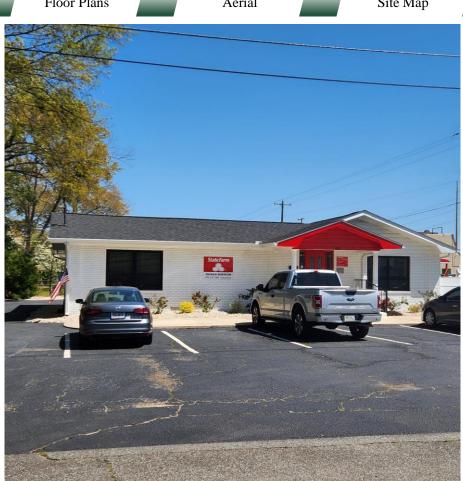

### **BUILDING**

**Property Address:** 102 Lois Drive

Warner Robins, GA 31092

**County:** Houston

**Total Size:** 2,212 SF

**Year Built:** 1958, renovated 1992

**Utilities:** All Available

**Parking:** Ample, front & rear

#### **BUILDING**

This former insurance office property is  $\pm 2,212$  SF, with ample paved parking in front and rear and prominent exterior signage. Interior layout includes four (4) offices, conference room, lobby/reception, kitchen, and two (2) restrooms. In 2024, owner installed a new roof, painted the exterior, had the asphalt drive and parking repaved, and had the landscape redesigned. Excellent for multiple professional office uses.