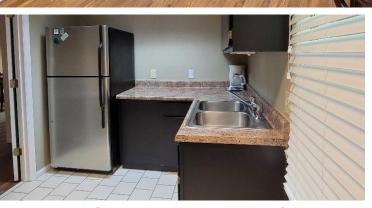

#### **BUILDING**

This former insurance office property is  $\pm 2,212$  SF, with ample paved parking in front and rear and prominent exterior signage. Interior layout includes four (4) offices, conference room, lobby/reception, kitchen, and two (2) restrooms. In 2024, owner installed a new roof, painted the exterior, had the asphalt drive and parking repaved, and had the landscape redesigned. Excellent for multiple professional office uses.