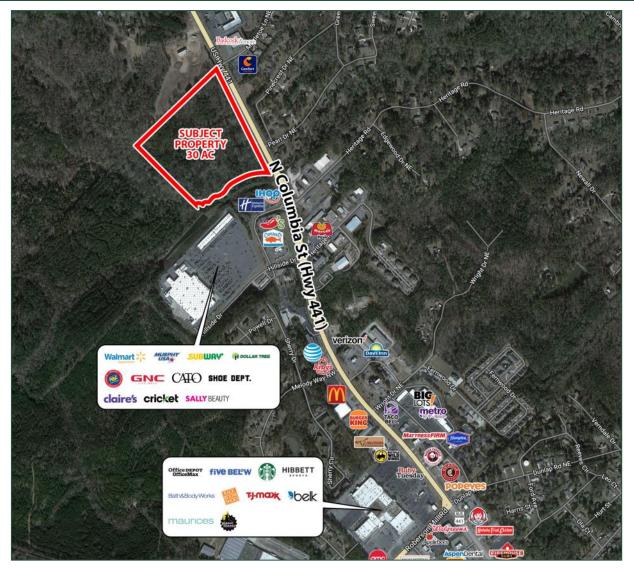

## ±30 Acre Commercial Retail Development Tract For Sale

2606 & 2610 N Columbia Street | Milledgeville, GA 31061

**Location:** Located in the high traffic retail corridor

next to Walmart on Hwy 441

**Traffic:** 36,700 vehicles per day

**Zoning:** None in county **Utilities:** All utilities available

**Frontage:** 1,451'

**Property Taxes:** \$829.65 (2023 est.)

Notes: Neighbors include: Walmart, IHOP,

Chili's, Robins Financial Credit Union, Dollar Tree, Milledgeville Mall, Office Max, TJ Maxx, Longhorn Steak House, Lowe's, and many other restaurants, banks and commercial businesses.

\*There is additional land available behind this 30 acre tract. Ideal area for apartments and single family residential. Contact agent for details.

| 2023 Demographics | 1 mile    | 3 mile   | 5 mile   |
|-------------------|-----------|----------|----------|
| Population        | 1,245     | 10,305   | 26,856   |
| Median Age        | 40.6      | 34.7     | 33.8     |
| Average HH Income | \$107,641 | \$96,703 | \$93,855 |