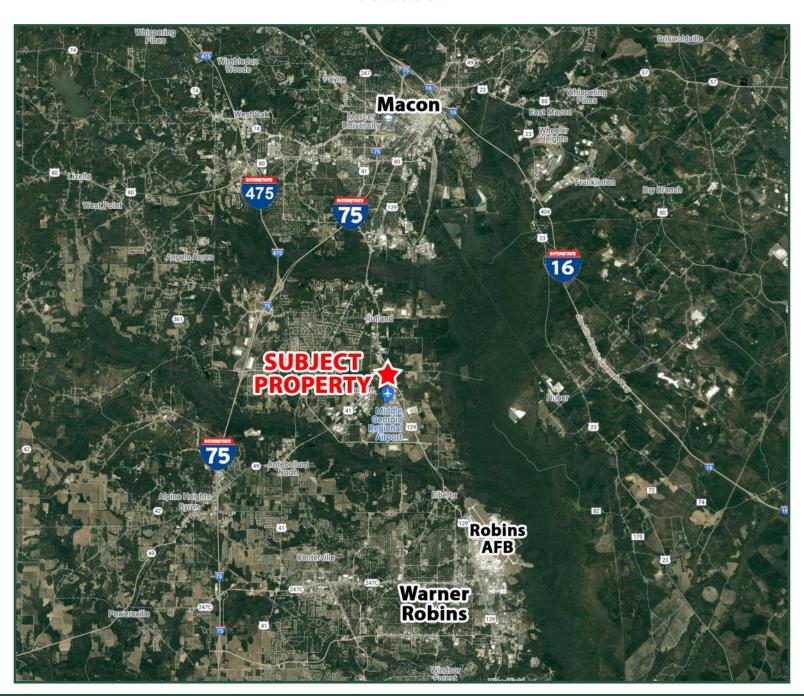

## **AERIAL**

FOR MORE INFORMATION CONTACT

Lan Heath, Commercial Sales & Leasing 478-731-5899 (C) 478-746-9421 (O) lheath@fickling.com

**Description:** General retail space on Hawkinsville Road (Highway 247). Adaptable to a wide variety of

retail or commercial uses.

**Location:** Located on Hawkinsville Road (Highway 247), between Macon & Warner Robins. Good

access to Middle Georgia Regional Airport, Robins Air Force Base, and the cities of

Macon and Warner Robins.