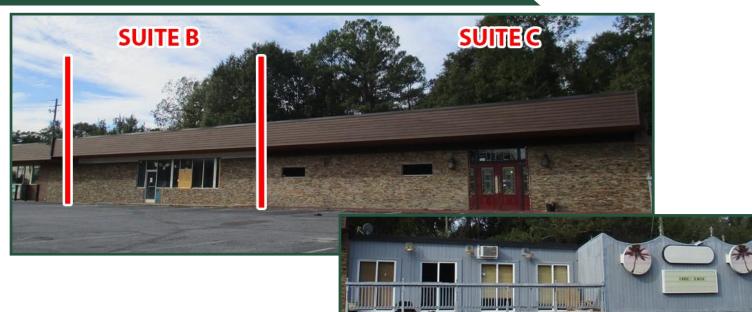

# **Commercial Space Available**

7285 Hawkinsville Road Macon, GA 31216

Available Space: Suite B: 3,960 SF

Suite C: 5,093 SF, former restaurant

Interior Heated/Cooled: 3,561 SF Exterior Porch & Patio: 1,532 SF

**Description:** General retail space on Hawkinsville Road (Highway 247). Adaptable to a wide variety of

retail or commercial uses.

**Location:** Located on Hawkinsville Road (Highway 247), between Macon & Warner Robins. Good