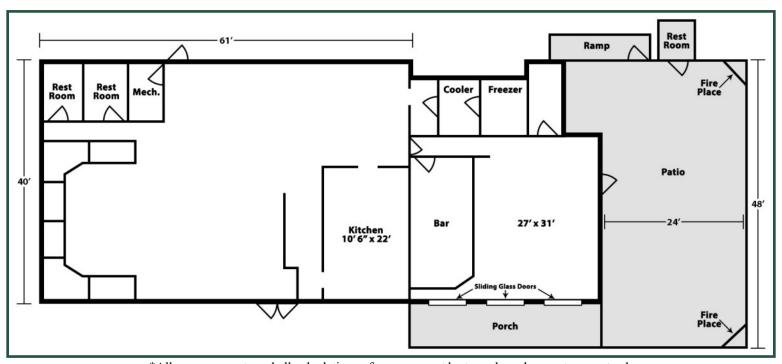

## FLOOR PLAN - SUITE C

\*All measurements and all calculations of area may not be to scale and are not guaranteed.

| 2021 Demographics | 3 Mile   | 5 Mile   | 10 Mile  |
|-------------------|----------|----------|----------|
| Population        | 7,802    | 21,708   | 187,982  |
| Median Age        | 38.7     | 38.3     | 35.6     |
| Average HHI       | \$84,789 | \$71,793 | \$59,022 |