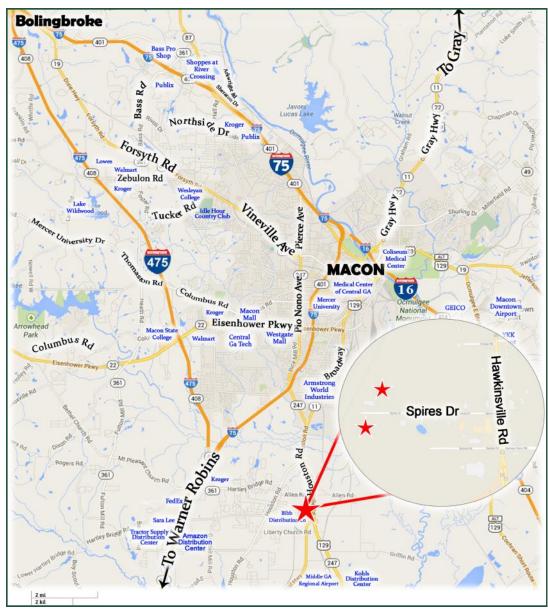

# LAND FOR SALE 2445 Spires Drive Macon, GA 31216

| LOT SIZE:              | 2445 Spires Dr - 6.05 AC                                                                                        |
|------------------------|-----------------------------------------------------------------------------------------------------------------|
| ZONING:                | M-1                                                                                                             |
| UTILITIES:             | Water, Electricity and Sewer                                                                                    |
| <b>PROPERTY TAXES:</b> | 2445 Spires Dr \$939.78 (2022)                                                                                  |
| LOCATION:              | Located off Hwy 247/Hawkinsville Road, convenient to Robins Air Force Base and Middle Georgia Regional Airport. |
| NEARBY BUSINESSES:     | Fox Appliance Parts, Trails End Taxidermy, Bibb Distributing Company and C&A                                    |
|                        | Transportation                                                                                                  |
| TRAFFIC:               | 24,100 VPD                                                                                                      |