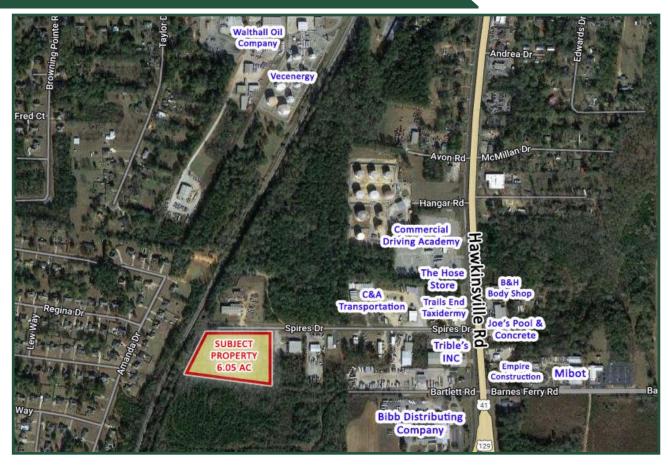

# LAND FOR SALE 2445 Spires Drive Macon, GA 31216

| LOT SIZE:              | 2445 Spires Dr - 6.05 AC                                                                                        |
|------------------------|-----------------------------------------------------------------------------------------------------------------|
| ZONING:                | M-1                                                                                                             |
| UTILITIES:             | Water, Electricity and Sewer                                                                                    |
| <b>PROPERTY TAXES:</b> | 2445 Spires Dr \$939.78 (2022)                                                                                  |
| LOCATION:              | Located off Hwy 247/Hawkinsville Road, convenient to Robins Air Force Base and Middle Georgia Regional Airport. |
| NEARBY BUSINESSES:     | Fox Appliance Parts, Trails End Taxidermy, Bibb Distributing Company and C&A                                    |
|                        | Transportation                                                                                                  |
| TRAFFIC:               | 24,100 VPD                                                                                                      |

# Sale Price: \$25,000/Acre

FOR MORE INFORMATION CONTACT

Larry E. Crumbley, CPM, CCIM, SIOR 478-746-9421 (O) | 478-737-3381 (C) lcrumbley@fickling.com Joseph Bowen, Commercial Sales & Leasing 478-746-9421 (O) | 478-538-6026 (C) jbowen@fickling.com