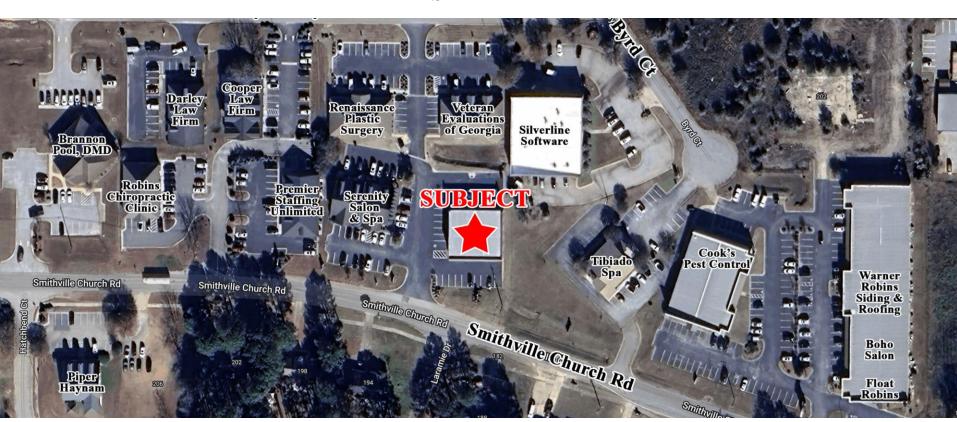

Located on Smithville Church Road in the Advance Technology Park, surrounded by medical and professional offices.

#### **AERIAL**