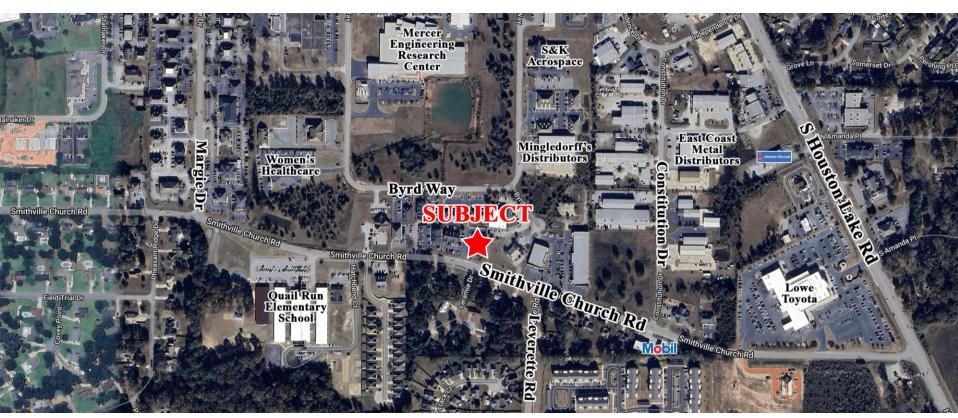

Located on Smithville Church Road in the Advance Technology Park, surrounded by medical and professional offices.

#### **AERIAL**