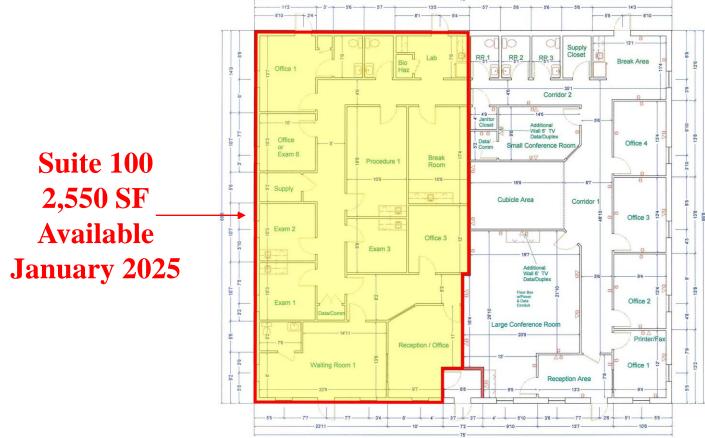

#### **Bill Coley**

Associate Broker 478-955-4123 Cell 478-971-8000 Office bcoley@fickling.com

Floor Plan Summary Site Map Area Info Aerial

Suite 100 in this two-tenant building will be available January 2025!

Suite is 2,550 SF and has reception area, waiting room, three exam rooms, two offices (one with private restroom), one procedure room, one room that could function as either an exam room or an office, lab area, supply closet, data/telecom closet, break room, and two restrooms.