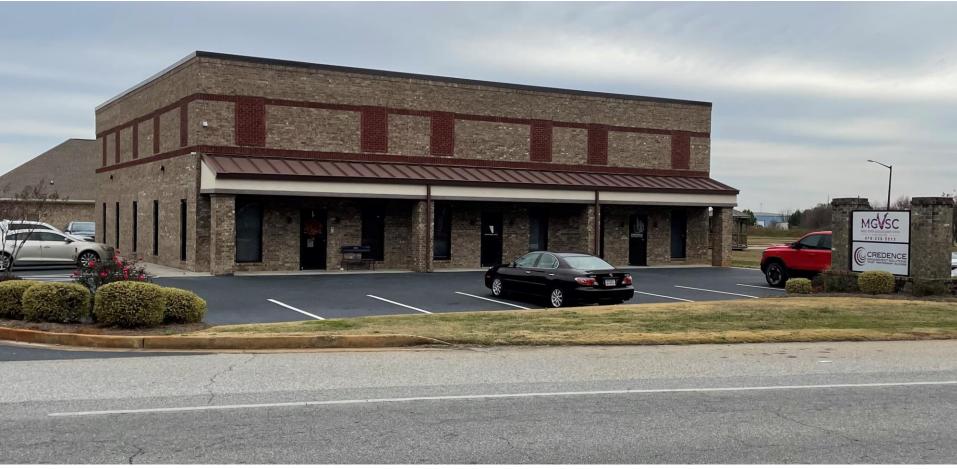

#### BUILDING

**Property Address:** 237 Smithville Church Road

Warner Robins, GA 31088

County: Houston

**Total Size:** 5,000 SF

Available: Suite 100 - 2,550 SF

**Available January 2025** 

**Utilities:** All available

**Parking:** Paved, onsite

**Traffic Count:** 26,800 VPD - S Houston Lake Rd

#### SITE

**Site Size:** 0.51 Acres

**Parcel ID:** 0W78D0 197000

**Zoning:** M-2

| Demographics 2024 | 1 Mile   | 3 Miles  | 5 Miles  |
|-------------------|----------|----------|----------|
| Population        | 5,405    | 53,427   | 118,285  |
| Avg HH Income     | \$61,353 | \$88,918 | \$90,933 |
| Median Age        | 35.1     | 35.3     | 35.5     |