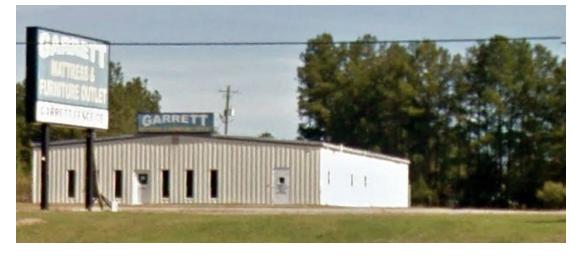

## Former Mattress Warehouse For Sale or Lease 2675 N Columbia St \* Milledgeville, GA

Bldg Size: 6,000 sf free standing building

- · Office/Showroom: 40 x 60
- ·Warehouse: 60 x 60

·Remodeled in 1972

Ceiling Height:

- Lot Size: 1.96 acres
  - Topo: Level
- Frontage: 200' on Hwy 441, 316' on side road
  - Traffic: ±20,000 vehicles per day

12' center

- Utilities: All utilities available
  - Zoned: Community Commercial
- Property Tax: City: \$1,086.01 County: \$3,215.15
  - **Notes:** Building is free span and has 1 roll-up drive-in door (12x10), 3 offices, breakroom, 3 restrooms, central heat & air in front, 3-phase power, and security system.

Ideal for warehouse/showroom, rental store, automotive shop or tire business. Property located next to the new John Deere dealership.

Contact Tríp Wilhoit, CCIM, ALC or Patty Burns, CCIM, ALC 478-746-9421 trip@fickling.com or patty@fickling.com See detailed property information at www.Fickling.com