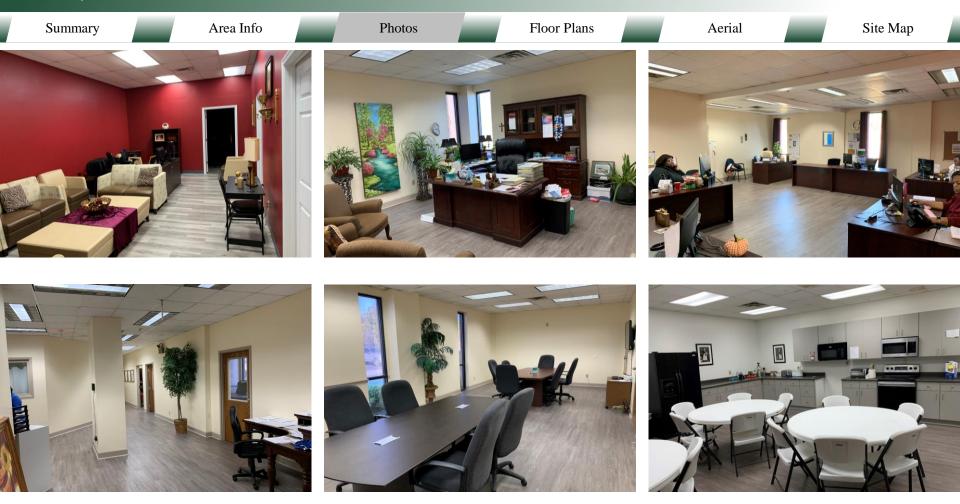

| Summary |
|---------|
|---------|

Area Info

Photos

Floor Plans

Aerial

Site Map

Building A is 18,000 SF, and is currently vacant. Building B is 15,000 SF, and is currently leased to Courageous Home Health Care, and Autism Behavioral.