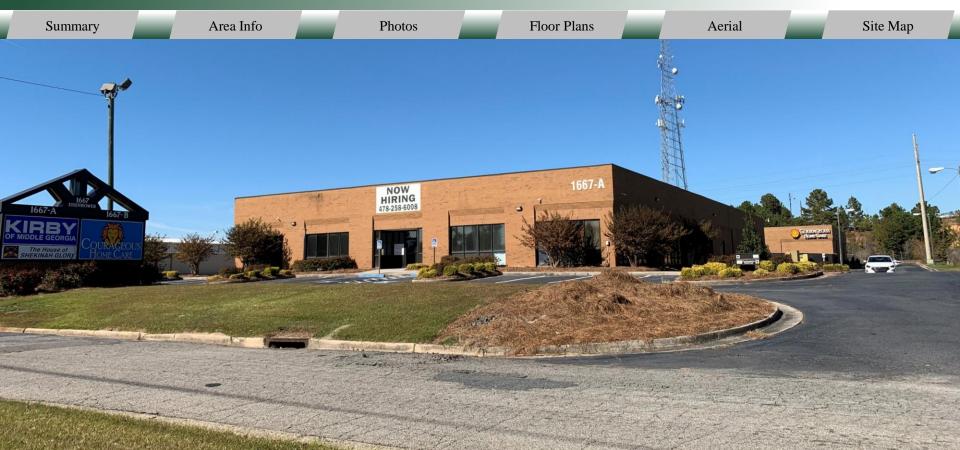

| Summary |
|---------|
|---------|

Area Info

Photos

Floor Plans

Aerial

Site Map

Building A is 18,000 SF, and is currently vacant. Building B is 15,000 SF, and is currently leased to Courageous Home Health Care, and Autism Behavioral.

Both buildings were built in 1984, and are zoned C-2. Property has 250' frontage on Eisenhower Parkway, and monument signage. Nearby businesses include Academy Sports, Builders FirstSource, Devon Self Storage, Car-Mart of Macon, Macon State Farmers Market, Walsh Honda, Grainger Industrial Supply, Westgate Industrial Park, the Macon Mall, and the new 12,000 seat Atrium Health Amphitheater, as well as many other retail and restaurant establishments.