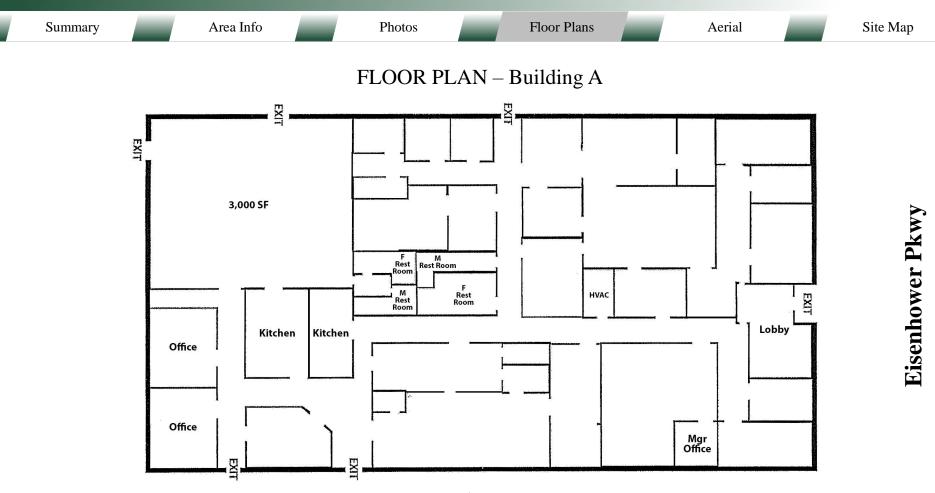

| Summary |
|---------|
|---------|

Area Info

Photos

Floor Plans

Aerial

Site Map

Building A is 18,000 SF, and is currently vacant. Building B is 15,000 SF, and is currently leased to Courageous Home Health Care, and Autism Behavioral.