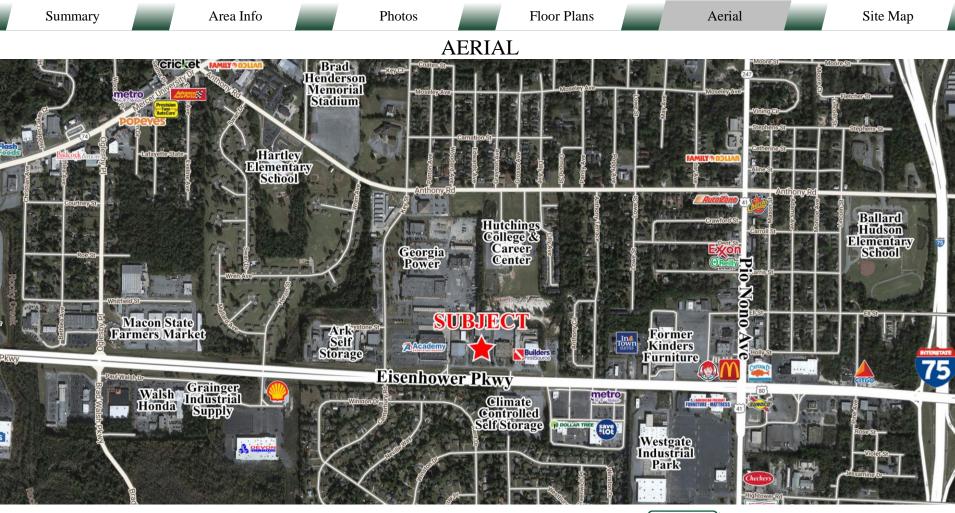

Both buildings were built in 1984, and are zoned C-2. Property has 250' frontage on Eisenhower Parkway, and monument signage. Nearby businesses include Academy Sports, Builders FirstSource, Devon Self Storage, Car-Mart of Macon, Macon State Farmers Market, Walsh Honda, Grainger Industrial Supply, Westgate Industrial Park, the Macon Mall, and the new 12,000 seat Atrium Health Amphitheater, as well as many other retail and restaurant establishments.