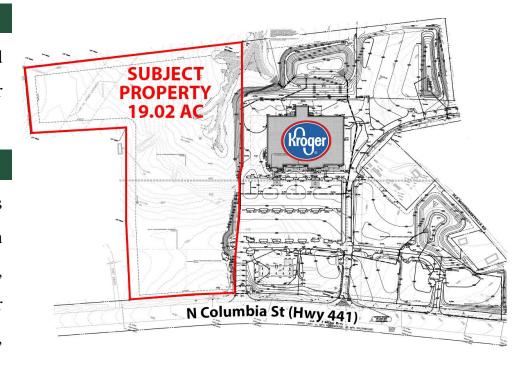

### SITE

**Site Size:** 19.02 AC

**Parcel ID:** 085 058H

**Zoning:** None – County Land Plan

REDUCED PRICE: \$60,000 PER ACRE SALE PRICE: \$125,000 PER ACRE

**Demographics** 5 Miles 10 Miles 15 Miles 2023 **Population** 48,716 63,972 17,647 Avg HH Income \$128,588 \$95,549 \$92,251 Median Age 41.4 39.2 40.3

### **LOCATION**

Property is located in Baldwin County. Cross easements and access to Kroger development and traffic signal on Highway 441. Surrounding neighbors include Kroger, Biba's Italian Restaurant, Ortho Georgia, Five Star Toyota, Milledgeville Chrysler Dodge Jeep RAM, Element Car Wash, and many more restaurant, retailer, and businesses.