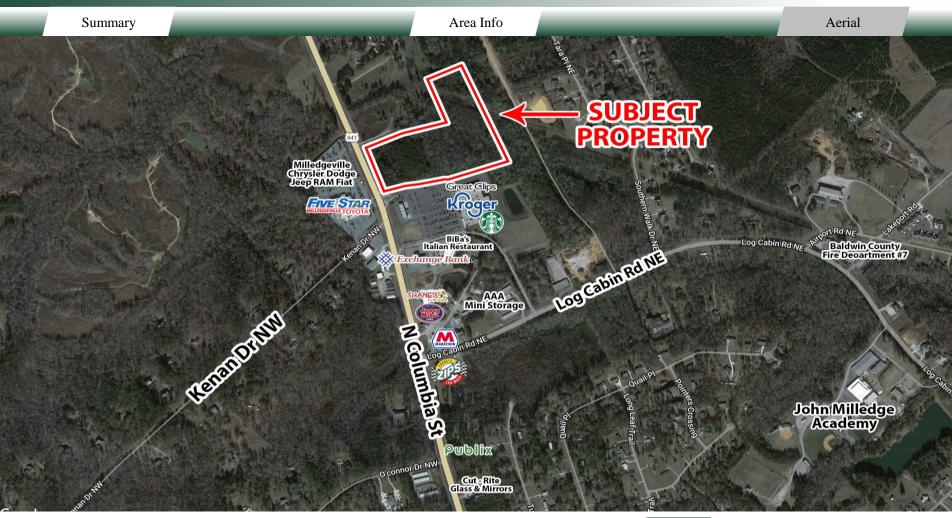

### **NOTES**

Great site with high visibility and high traffic. Kroger and adjacent development have a great tenant mix. Ideal for retail, office, medical, or multifamily.

### **LOCATION**

Property is located in Baldwin County. Cross easements and access to Kroger development and traffic signal on Highway 441. Surrounding neighbors include Kroger, Biba's Italian Restaurant, Ortho Georgia, Five Star Toyota, Milledgeville Chrysler Dodge Jeep RAM, Element Car Wash, and many more restaurant, retailer, and businesses.