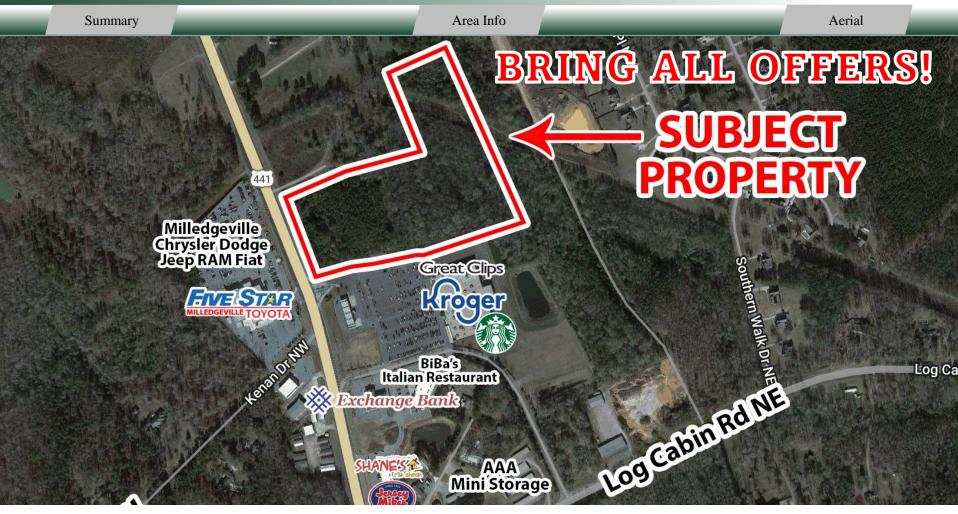

### **NOTES**

Great site with high visibility and high traffic. Kroger and adjacent development have a great tenant mix. Ideal for retail, office, medical, or multifamily.

### **LOCATION**

Property is located in Baldwin County. Cross easements and access to Kroger development and traffic signal on Highway 441. Surrounding neighbors include Kroger, Biba's Italian Restaurant, Ortho Georgia, Five Star Toyota, Milledgeville Chrysler Dodge Jeep RAM, Element Car Wash, and many more restaurant, retailer, and businesses.