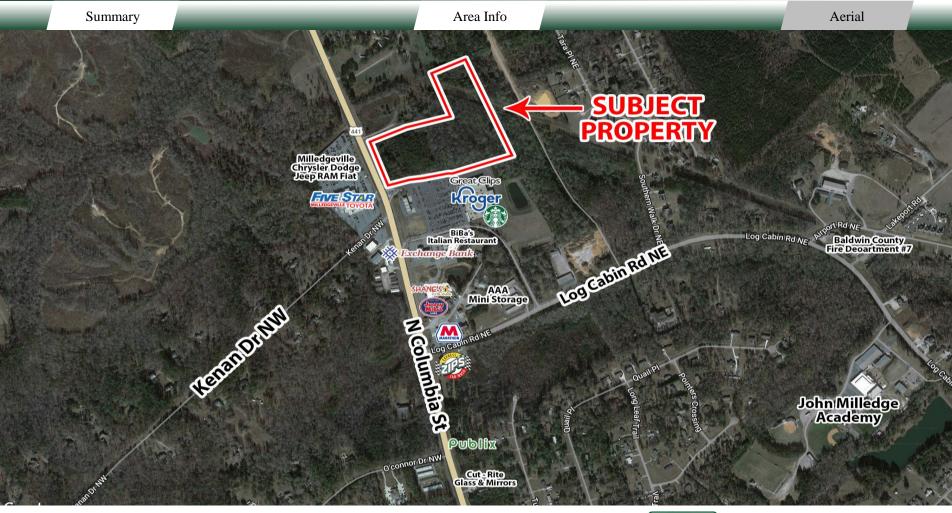

577 Mulberry St, Suite 1100 Macon, GA 31201 478.746.9421 Office https://commercial.fickling.com

| Summary              |                                                       | Area Info |                                                                    | _         | Aeria        | 1                 |  |
|----------------------|-------------------------------------------------------|-----------|--------------------------------------------------------------------|-----------|--------------|-------------------|--|
| PROPERTY INFORMATION |                                                       | E         | BRING                                                              | ALL       | OFFI         | ERS!              |  |
| BUILDING             |                                                       | S         | ITE                                                                |           |              |                   |  |
| Property Address:    | 2819 North Columbia Street<br>Milledgeville, GA 31061 | Si        | ite Size:                                                          |           |              | 19.02 AC          |  |
|                      |                                                       | Р         | arcel ID:                                                          |           |              | 085 058H          |  |
| County:              | Baldwin                                               | Z         | oning:                                                             | ]         | None – Count | y Land Plan       |  |
| Utilities:           | All Available                                         | ]         | REDUCED PRICE: \$60,000 PER ACRE<br>SALE PRICE: \$125,000 PER ACRE |           |              |                   |  |
| Frontage:            | 500± ft on North Columbia Street                      |           | emographics<br>024                                                 | 5 Miles   | 10 Miles     | 15 Miles          |  |
| Property Taxes:      | \$3,887.59 (2023 est.)                                | P         | opulation                                                          | 17,864    | 49,131       | 64,243            |  |
|                      |                                                       | A         | vg HH Income                                                       | \$126,499 | \$95,226     | \$93 <i>,</i> 075 |  |
| Traffic Count:       | North Columbia St. – 37,500 VPD                       |           | ledian Age                                                         | 42.2      | 39.5         | 40.1              |  |
|                      |                                                       |           |                                                                    |           |              |                   |  |

#### LOCATION

Property located in Baldwin County. Cross easements and access to Kroger development and traffic signal on Highway 441. Surrounding neighbors include Kroger, Biba's Italian Restaurant, Ortho Georgia, Five Star Toyota, Milledgeville Chrysler Dodge Jeep RAM, Element Car Wash, and many more restaurant, retailer, and businesses.