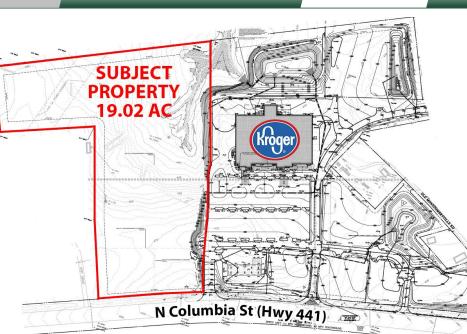

577 Mulberry St, Suite 1100 Macon, GA 31201 478.746.9421 Office https://commercial.fickling.com

| Summary              |                                                       | Area Info |                                                                    | _         | Aeria        | 1                 |  |
|----------------------|-------------------------------------------------------|-----------|--------------------------------------------------------------------|-----------|--------------|-------------------|--|
| PROPERTY INFORMATION |                                                       | E         | BRING                                                              | ALL       | OFFI         | ERS!              |  |
| BUILDING             |                                                       | S         | ITE                                                                |           |              |                   |  |
| Property Address:    | 2819 North Columbia Street<br>Milledgeville, GA 31061 | Si        | ite Size:                                                          |           |              | 19.02 AC          |  |
|                      |                                                       | Р         | arcel ID:                                                          |           |              | 085 058H          |  |
| County:              | Baldwin                                               | Z         | oning:                                                             | ]         | None – Count | y Land Plan       |  |
| Utilities:           | All Available                                         | ]         | REDUCED PRICE: \$60,000 PER ACRE<br>SALE PRICE: \$125,000 PER ACRE |           |              |                   |  |
| Frontage:            | 500± ft on North Columbia Street                      |           | emographics<br>024                                                 | 5 Miles   | 10 Miles     | 15 Miles          |  |
| Property Taxes:      | \$3,887.59 (2023 est.)                                | P         | opulation                                                          | 17,864    | 49,131       | 64,243            |  |
|                      |                                                       | A         | vg HH Income                                                       | \$126,499 | \$95,226     | \$93 <i>,</i> 075 |  |
| Traffic Count:       | North Columbia St. – 37,500 VPD                       |           | ledian Age                                                         | 42.2      | 39.5         | 40.1              |  |
|                      |                                                       |           |                                                                    |           |              |                   |  |

#### NOTES

This 19.02-acre site offers an exceptional opportunity for retail, office, medical, or multifamily development. With approximately 500 feet of frontage on North Columbia Street (Highway 441) and 37,500 vehicles per day, this property boasts outstanding exposure and easy access. Kroger and adjacent development have a great tenant mix. With unbeatable visibility, and a powerful commercial neighbor mix, this site is development-ready and perfectly positioned.

#### LOCATION

Property located in Baldwin County. Cross easements and access to Kroger development and traffic signal on Highway 441. Surrounding neighbors include Kroger, Biba's Italian Restaurant, Ortho Georgia, Five Star Toyota, Milledgeville Chrysler Dodge Jeep RAM, Element Car Wash, and many more restaurant, retailer, and businesses.