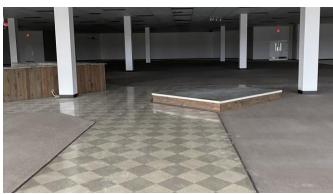

#### **NOTES**

21,615 SF Showroom/Warehouse available for lease.

Suite is located in a multi-tenant building. Other tenants

include Haverty's Furniture, Haverty's Outlet, and Grid

Chiropractic.