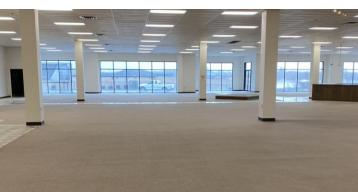

#### **NOTES**

21,615 SF Showroom/Warehouse available for lease.

Suite is located in a multi-tenant building. Other tenants

include Haverty's Furniture, Haverty's Outlet, and Grid

Chiropractic.