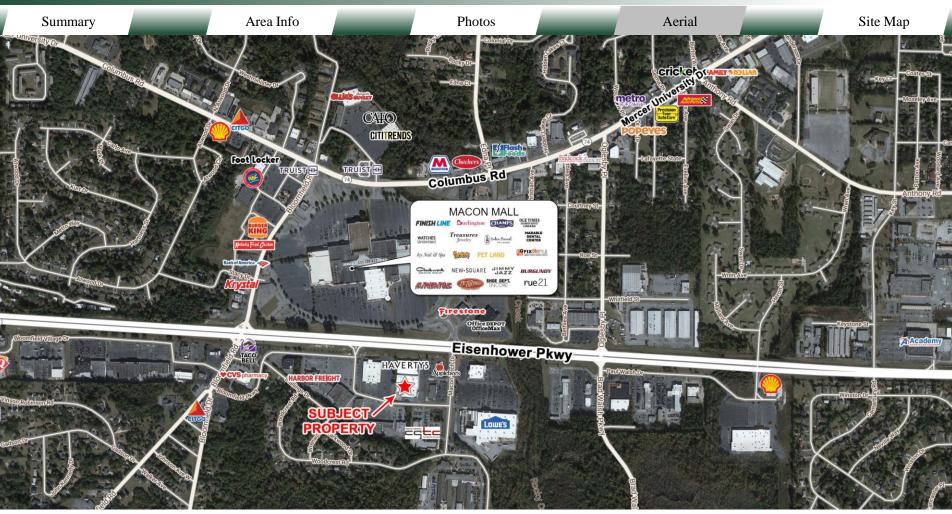

### **LOCATION**

Located in a high traffic location on Eisenhower Parkway.

Property is very conveniently located minutes away from

Interstate 75 and Interstate 475. Surrounding neighbors

include The Macon Mall, Central Georgia Technical

College, Lowe's Atrium Health Amphitheater, Sam's

Club, Kroger, Best Buy, Walmart, Aldi, Home Depot,

Farmer's Home Furniture, Zaxby's, Chick-fil-A,

Cookout, and many more retailers and restaurants.

Summary Area Info Photos Aerial Site Map