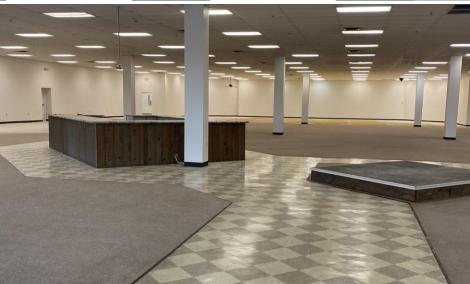

#### **NOTES**

21,615 SF Showroom/Warehouse available for lease.

Suite is located in a multi-tenant building. Other tenants

include Haverty's Furniture, Haverty's Outlet, and Grid

Chiropractic.