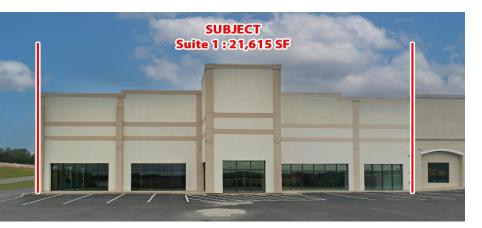

#### **NOTES**

21,615 SF Showroom/Warehouse available for lease.

Suite is located in a multi-tenant building. Other tenants

include Haverty's Furniture, Haverty's Outlet, and Grid

Chiropractic.