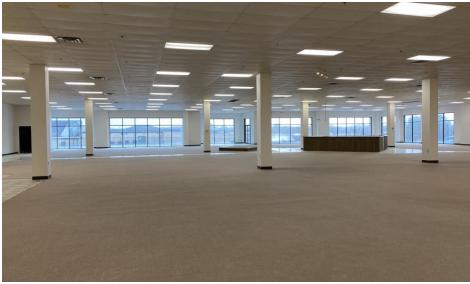

#### **NOTES**

21,615 SF Showroom/Warehouse available for lease.

Suite is located in a multi-tenant building. Other tenants

include Haverty's Furniture, Haverty's Outlet, and Grid

Chiropractic.