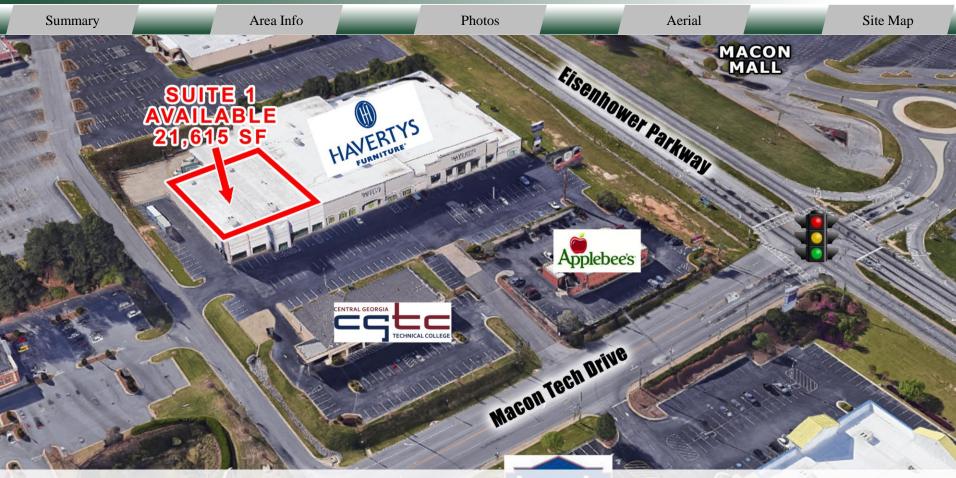

### BUILDING

**Property Address:** 3656 Eisenhower Parkway

Macon, GA 31206

County: Bibb

Total Size:  $89,500 \pm SF$ 

Available: Suite 1 - 21,615 SF

**Utilities:** All Available

Parking: Ample & Shared

#### **NOTES**

21,615 SF Showroom/Warehouse available for lease.

Suite is located in a multi-tenant building. Other tenants

include Haverty's Furniture, Haverty's Outlet, and Grid

Chiropractic.

### **LOCATION**

Located in a high traffic location on Eisenhower Parkway.

Property is very conveniently located minutes away from

Interstate 75 and Interstate 475. Surrounding neighbors

include The Macon Mall, Central Georgia Technical

College, Lowe's Atrium Health Amphitheater, Sam's

Club, Kroger, Best Buy, Walmart, Aldi, Home Depot,

Farmer's Home Furniture, Zaxby's, Chick-fil-A,

Cookout, and many more retailers and restaurants.

Summary Area Info Photos Aerial Site Map