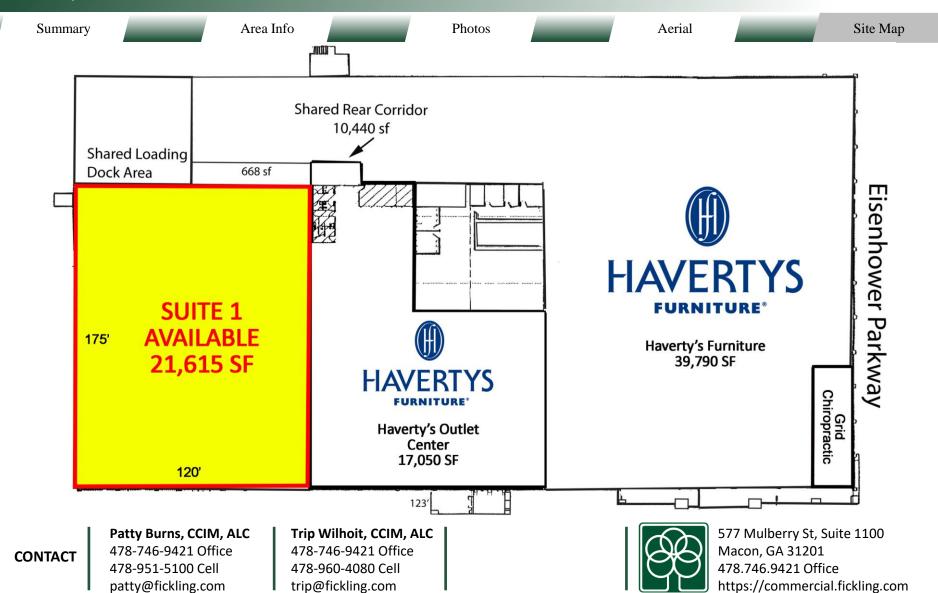

#### **NOTES**

21,615 SF Showroom/Warehouse available for lease.

Suite is located in a multi-tenant building. Other tenants

include Haverty's Furniture, Haverty's Outlet, and Grid

Chiropractic.