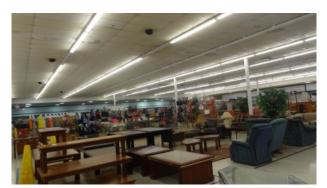

## WORLD MARKET 4437 COLUMBUS RD \* MACON, GA A 63,000 SF RETAIL CENTER

Inside Building

Inside Building

Side of Building

Signage on Mercer Univ. Dr.

| Alton Ave<br>N Horcer University BJECT<br>Columbus Rd |                   |          |          |          |  |
|-------------------------------------------------------|-------------------|----------|----------|----------|--|
| urch Rd Columbus Rd Or Valle C                        | Demographics 2016 | 1 Mile   | 3 Miles  | 5 Miles  |  |
| State Route 22 Con Penny Ave                          | Population        | 6,700    | 38,993   | 98,474   |  |
| 2                                                     | Median Age        | 29.2     | 33.4     | 35.1     |  |
| Brookhaven Rd PetSmart •                              | Average HH Income | \$34,483 | \$41,449 | \$51,388 |  |
|                                                       | Households        | 2,580    | 14,296   | 37,184   |  |