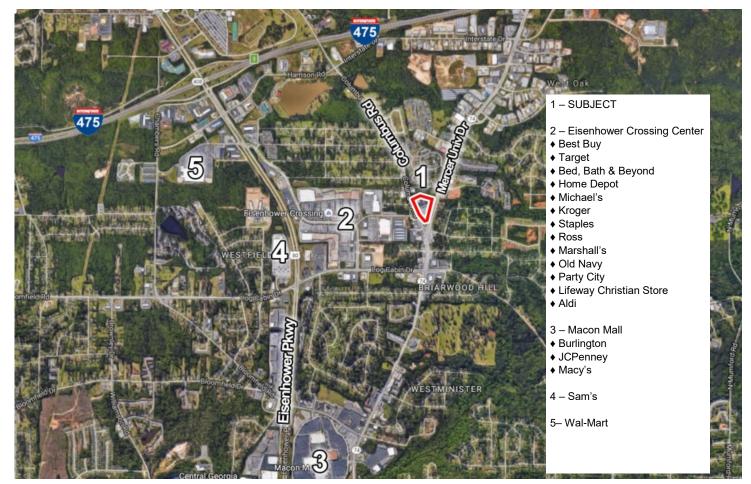

#### LOCATION:

Located at the intersection of Columbus Road and Mercer University Dr and across the street from a main entrance to the 750,000 sf Eisenhower Crossing Shopping Center

**TRAFFIC COUNT:** 5,570 VPD Columbus Rd; 28,000 VPD Mercer Univ. Dr.

#### **NEARBY BUSINESSES:**

Include Best Buy, Target, Kroger, Old Navy, Sam's, Sears, and Staples