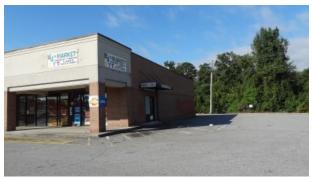

## WORLD MARKET 4437 COLUMBUS RD \* MACON, GA A 63,000 SF RETAIL CENTER

Inside Building

Inside Building

Side of Building

Signage on Mercer Univ. Dr.

| Alton Ave<br>N Horcer University BJECT<br>Columbus Rd |                   |          |          |          |  |
|-------------------------------------------------------|-------------------|----------|----------|----------|--|
| urch Rd Columbus Rd Or Valle C                        | Demographics 2016 | 1 Mile   | 3 Miles  | 5 Miles  |  |
| State Route 22 Con Penny Ave                          | Population        | 6,700    | 38,993   | 98,474   |  |
| 2                                                     | Median Age        | 29.2     | 33.4     | 35.1     |  |
| Brookhaven Rd PetSmart •                              | Average HH Income | \$34,483 | \$41,449 | \$51,388 |  |
|                                                       | Households        | 2,580    | 14,296   | 37,184   |  |