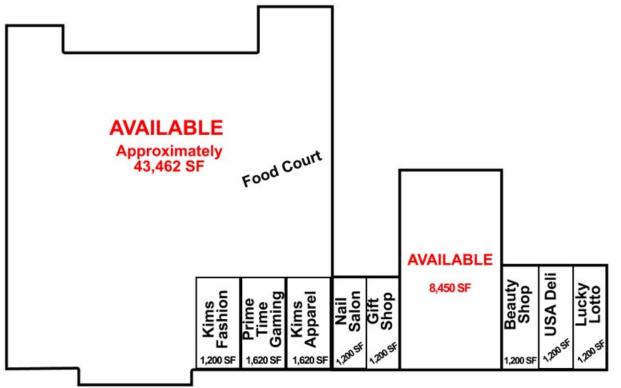

# Lease Space:

ANCHOR SPACE: 43,462 SF/\$2.50 psf DOLLAR STORE SPACE: 8,450 SF/\$8.00 psf

# Up to 43,462 SF Available for Tenant or Owner/User

#### **IMPROVEMENTS:**

Property consists of 1 building, subdivide for 10 tenants

Commercial Division 577 Mulberry Street P.O. Box 310 Macon, GA 31202 (478) 746-9421 (478) 742-2015 FAX

www.fickling.com

This information is from resources deemed to be reliable, no warranties or guarantees for accuracy are made by Fickling and Company