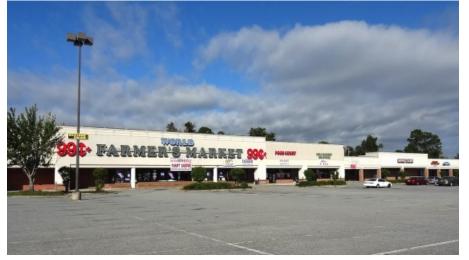

## SALE OR LEASE WORLD MARKET 4437 COLUMBUS RD \* MACON, GA A 63,000 SF RETAIL CENTER

| ADDRESS:<br>BUILDING SIZE:      | 4437 Columbus Road<br>One building totaling approximately<br>63,310 sf. Up to 43,462 SF contiguous<br>space available for owner/user. |
|---------------------------------|---------------------------------------------------------------------------------------------------------------------------------------|
| LAND AREA:                      | 6.8 acres                                                                                                                             |
| ZONING:                         | Commercial                                                                                                                            |
| UTILITIES:                      | All utilities are available                                                                                                           |
| YEAR BUILT:                     | 1991                                                                                                                                  |
| ESTIMATED REAL<br>ESTATE TAXES: | \$32,000 (\$.51 psf)                                                                                                                  |
| ESTIMATED<br>INSURANCE:         | \$13,000( \$.21 psf)                                                                                                                  |

### WORLD MARKET 4437 COLUMBUS RD \* MACON, GA A 63,000 SF RETAIL CENTER