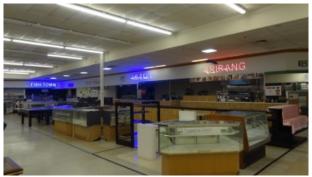

## WORLD MARKET 4437 COLUMBUS RD \* MACON, GA A 63,000 SF RETAIL CENTER

Inside Building

Inside Building

Side of Building

Signage on Mercer Univ. Dr.

| Alton Ave<br>N Horcer University BJECT<br>Columbus Rd |                   |          |          |          |  |
|-------------------------------------------------------|-------------------|----------|----------|----------|--|
| urch Rd Columbus Rd Or Valle C                        | Demographics 2016 | 1 Mile   | 3 Miles  | 5 Miles  |  |
| State Route 22 Con Penny Ave                          | Population        | 6,700    | 38,993   | 98,474   |  |
| 2                                                     | Median Age        | 29.2     | 33.4     | 35.1     |  |
| Brookhaven Rd PetSmart •                              | Average HH Income | \$34,483 | \$41,449 | \$51,388 |  |
|                                                       | Households        | 2,580    | 14,296   | 37,184   |  |