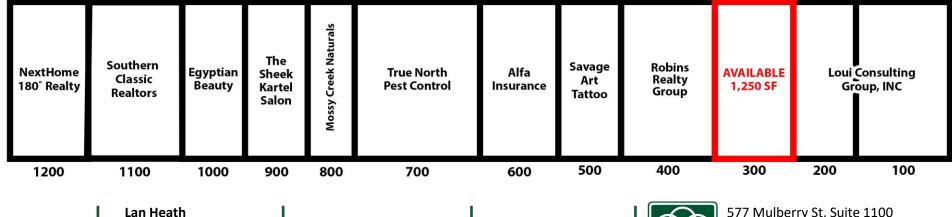

## BUILDING

**Property** 114 Constitution Drive **Address:** Warner Robins, GA 31008

County: Houston

**Available:** Suite 300 – 1,250 SF \$1,690/Month

Utilities: All Available

**Parking:** 54 Paved Spaces

Suites will be delivered in broom-swept condition. Best value in the area, with all the convenience and less traffic.