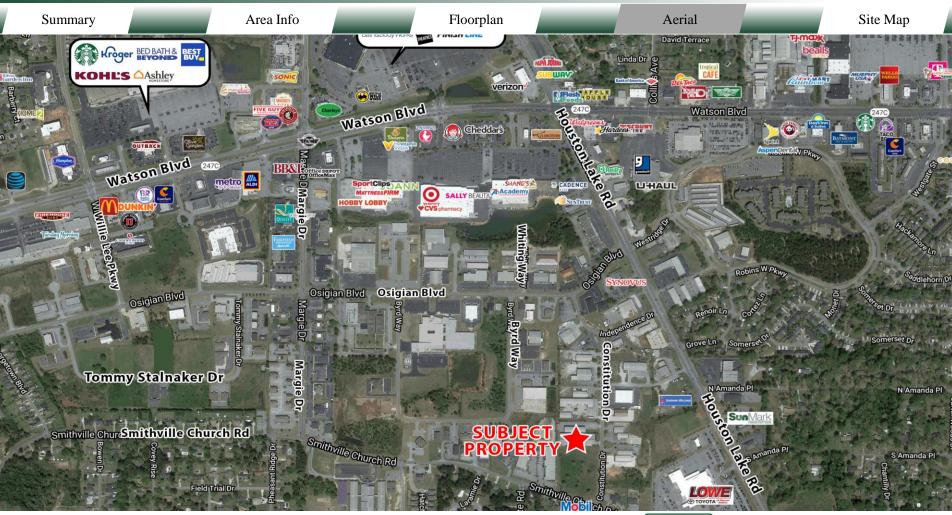

#### **LOCATION**

Located in the Advanced Technology Park off of Osigian Boulevard and Houston Lake Road. Good access to Houston Lake Road, Watson Boulevard, Highway 41, and I-75.

#### **NEIGHBORS**

Surrounding Neighbors include Galleria Mall, Willow Lake Crossing (Target, Joann, Hobby Lobby, Academy Sports & Outdoors), Warner Robins Place (Walmart, Lowes, TJ Maxx, Bealls, PetSmart) and many other amenities, restaurants, shopping, and banking.