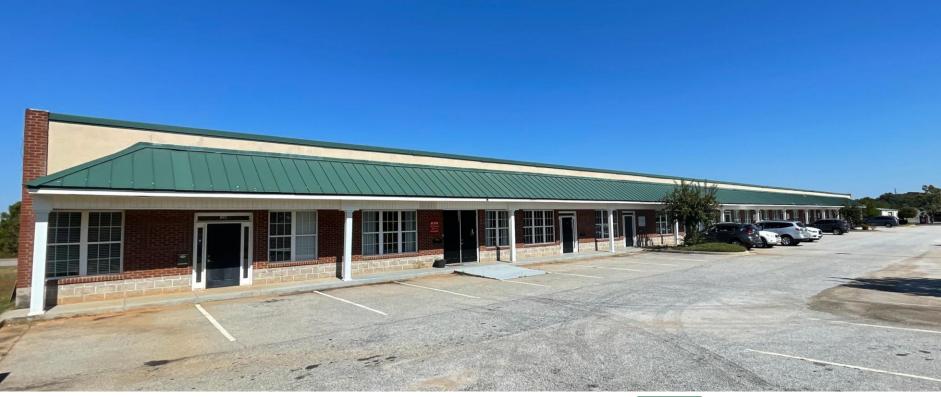

## BUILDING

**Property** 114 Constitution Drive **Address:** Warner Robins, GA 31008

County: Houston

**Available:** Suite 300 – 1,250 SF \$1,690/Month

Utilities: All Available

**Parking:** 54 Paved Spaces

Suites will be delivered in broom-swept condition. Best value in the area, with all the convenience and less traffic.