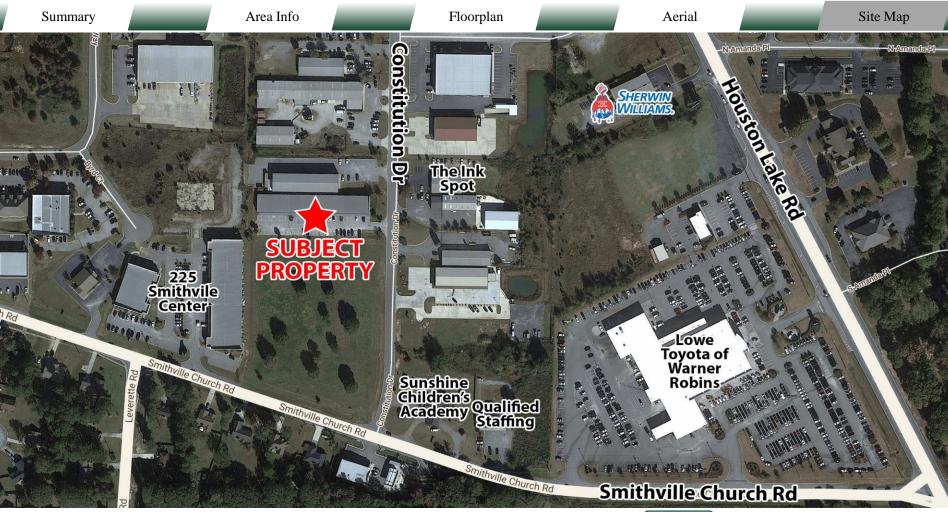

#### PROPERTY INFORMATION

#### **LOCATION**

Located in the Advanced Technology Park off of Osigian Boulevard and Houston Lake Road. Good access to Houston Lake Road, Watson Boulevard, Highway 41, and I-75.

#### **NEIGHBORS**

Surrounding Neighbors include Galleria Mall, Willow Lake Crossing (Target, Joann, Hobby Lobby, Academy Sports & Outdoors), Warner Robins Place (Walmart, Lowes, TJ Maxx, Bealls, PetSmart) and many other amenities, restaurants, shopping, and banking.