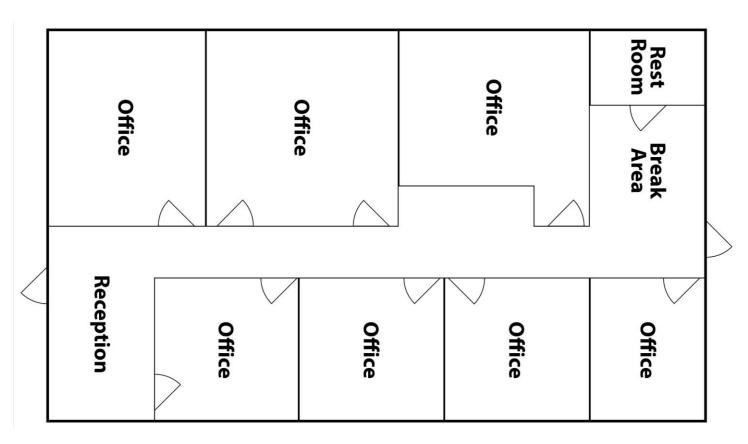

## BUILDING

**Property** 114 Constitution Drive **Address:** Warner Robins, GA 31008

County: Houston

**Available:** Suite 300 – 1,250 SF \$1,690/Month

Utilities: All Available

**Parking:** 54 Paved Spaces

Suites will be delivered in broom-swept condition. Best value in the area, with all the convenience and less traffic.