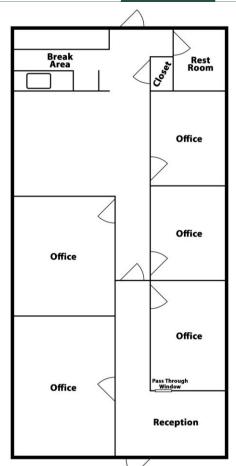

### **BUILDING**

**Property Address:** 114 Constitution Drive

Warner Robins, GA 31008

Houston **County:** 

**Available: Suite 400: 1,500 SF** 

Available on 04/01/2025

**Utilities:** All Available

54 Paved Spaces **Parking:** 