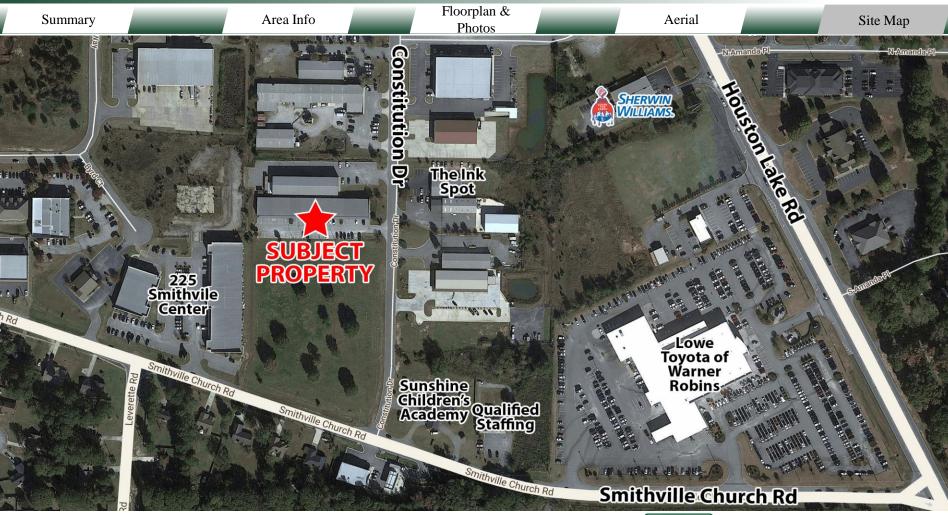

#### **LOCATION**

Located in the Advanced Technology Park off of Osigian Boulevard and Houston Lake Road. Good access to Houston Lake Road, Watson Boulevard, Highway 41, and I-75.

#### **NEIGHBORS**

Surrounding Neighbors include Galleria Mall, Willow Lake Crossing (Target, Joann, Hobby Lobby, Academy Sports & Outdoors), Warner Robins Place (Walmart, Lowes, TJ Maxx, Bealls, PetSmart) and many other amenities, restaurants, shopping, and banking.