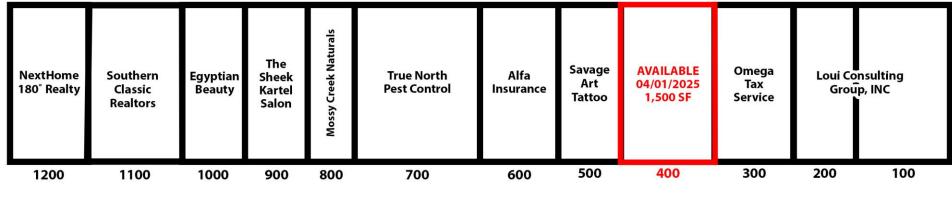

### **BUILDING**

**Property Address:** 114 Constitution Drive

Warner Robins, GA 31008

Houston **County:** 

**Available: Suite 400: 1,500 SF** 

Available on 04/01/2025

**Utilities:** All Available

54 Paved Spaces **Parking:** 

Suites will be delivered in broom-**Notes:** 

> swept condition. Best value in the area, with all the convenience and

less traffic.