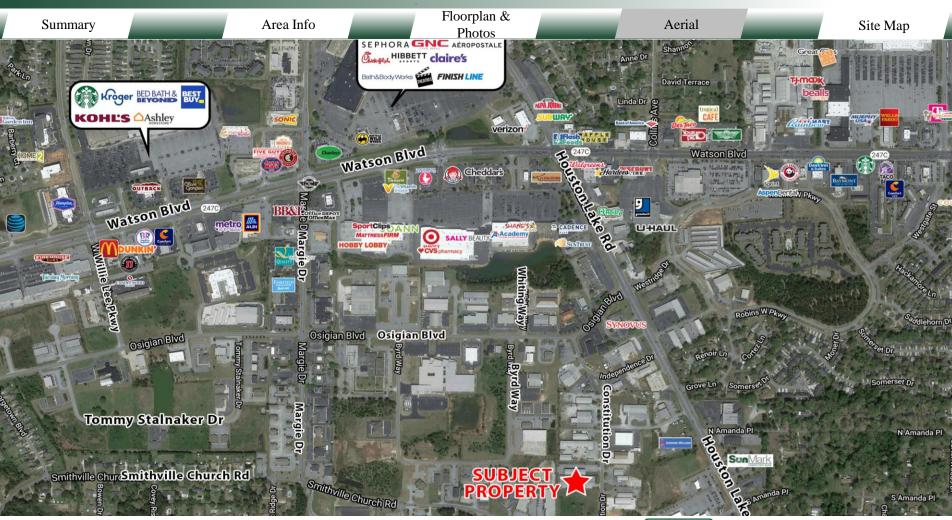

#### **LOCATION**

Located in the Advanced Technology Park off of Osigian Boulevard and Houston Lake Road. Good access to Houston Lake Road, Watson Boulevard, Highway 41, and I-75.

#### **NEIGHBORS**

Surrounding Neighbors include Galleria Mall, Willow Lake Crossing (Target, Joann, Hobby Lobby, Academy Sports & Outdoors), Warner Robins Place (Walmart, Lowes, TJ Maxx, Bealls, PetSmart) and many other amenities, restaurants, shopping, and banking.