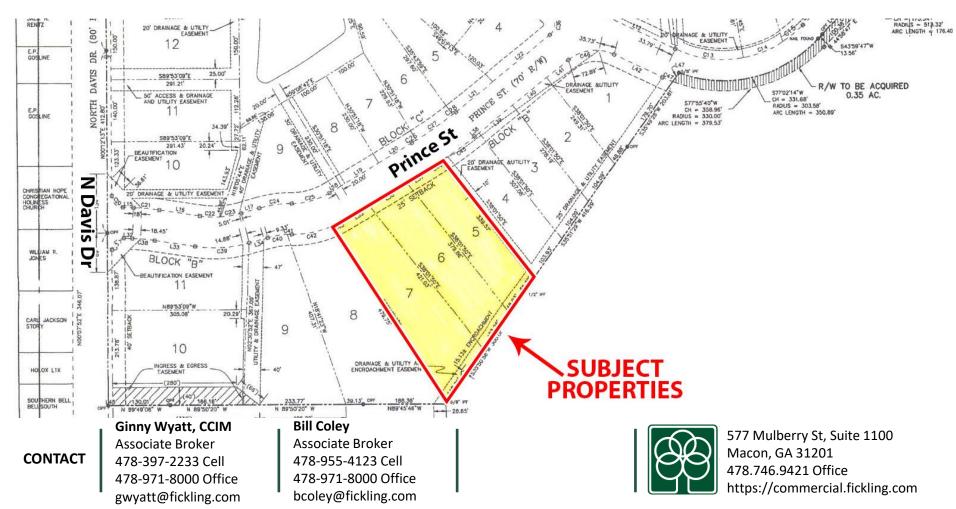

#### SITE

Site Size:  $2.76 \pm \text{Acres}$ 

Parcel IDs:

0W15AA 038000 0W15AA 037000

0W15AA 039000

Demographics<br/>20241 Mile3 Miles5 MilesPopulation6,84242,12079,073

Avg HH Income \$51,957 \$70,232

Median Age

#### SITE MAP