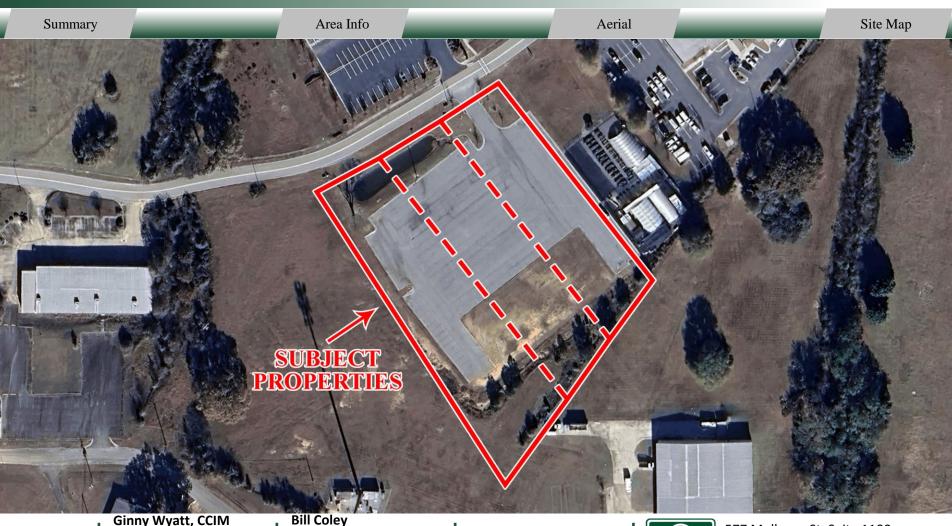

Summary Area Info Aerial Site Map

Developed pad site consists of 3 parcels sold together, with paved parking and all utilities to site. Located close to Watson Boulevard and Highway 247. Directly across from Georgia Military College.

#### **AERIAL**

CONTACT

Ginny Wyatt, CCIM Associate Broker 478-397-2233 Cell 478-971-8000 Office gwyatt@fickling.com

Associate Broker 478-955-4123 Cell 478-971-8000 Office bcoley@fickling.com

Summary Area Info Aerial Site Map