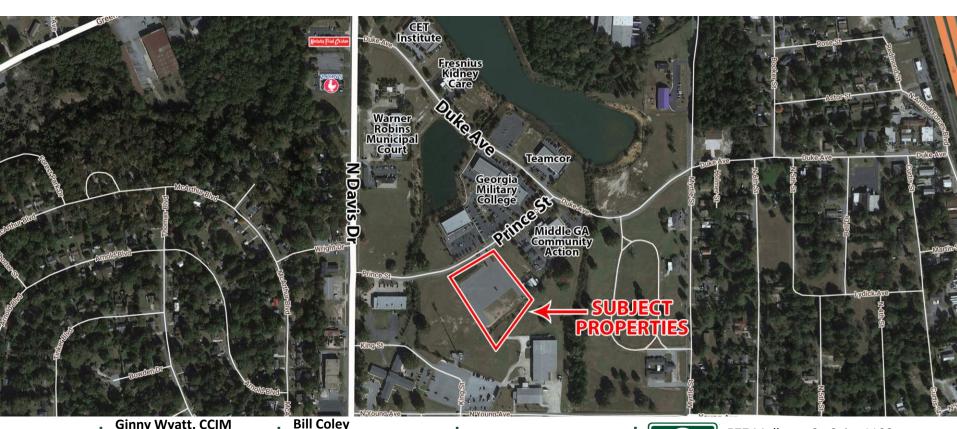

Summary Area Info Aerial Site Map

Developed pad site consists of 3 parcels sold together, with paved parking and all utilities to site. Located close to Watson Boulevard and Highway 247. Directly across from Georgia Military College.

Neighbors include Robins Air Force Base, City of Warner Robins Law Enforcement Center, City of Warner Robins City Hall, Middle Georgia State University, and Georgia Military College.

### CONTACT

Ginny Wyatt, CCIM Associate Broker 478-397-2233 Cell 478-971-8000 Office gwyatt@fickling.com Bill Coley Associate Broker 478-955-4123 Cell 478-971-8000 Office bcoley@fickling.com

Summary Area Info Aerial Site Map