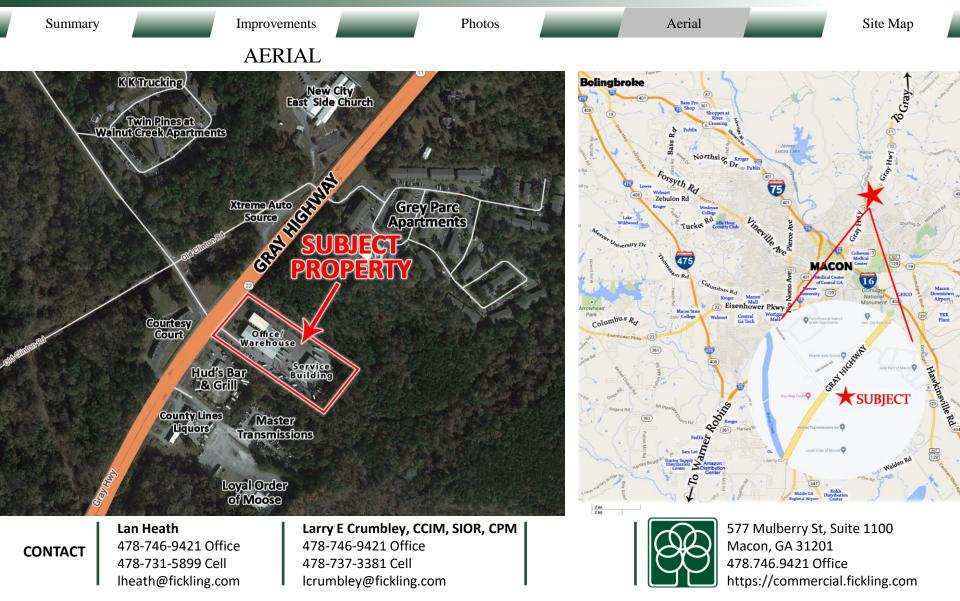

#### LOCATION:

Located on Gray Highway, which is the main corridor between Macon, Gray, and Milledgeville. Property is 3 miles from the I-16 and I-75 interchange, allowing for easy access to the main thoroughfares from Macon to Savannah (I-16) and Atlanta (I-75).