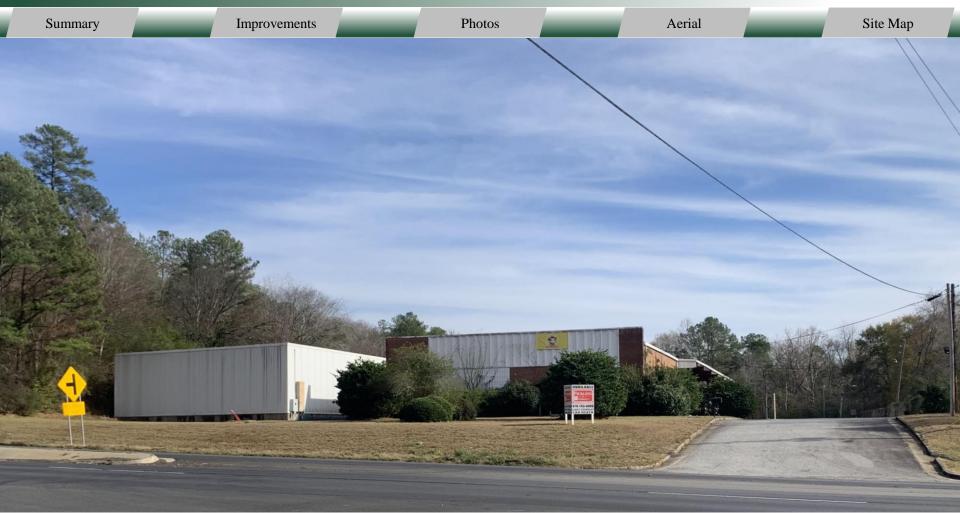

| Summary                         |                                                                           | Improvements                         |                                                                                     | Photos                    |                                | Aerial     |                                                                          | Site Map   |
|---------------------------------|---------------------------------------------------------------------------|--------------------------------------|-------------------------------------------------------------------------------------|---------------------------|--------------------------------|------------|--------------------------------------------------------------------------|------------|
| PROPER                          | TY INFORMA                                                                | TION                                 |                                                                                     |                           |                                |            |                                                                          |            |
| BUILDING                        | :                                                                         |                                      |                                                                                     |                           | SITE:                          |            |                                                                          |            |
| Property Address:               |                                                                           | 2255 Gray Highway<br>Macon, GA 31211 |                                                                                     |                           | Acres:                         |            |                                                                          | 4.92 AC    |
|                                 |                                                                           |                                      |                                                                                     |                           | Parcel ID:                     |            |                                                                          | \$053-0015 |
| County:                         |                                                                           | Bibb                                 |                                                                                     |                           | Zoning:                        |            |                                                                          | C-2        |
| Total Size:                     |                                                                           | 20,276 SF                            |                                                                                     |                           | SQUARE FOOTAGE ITEMIZATION:    |            |                                                                          |            |
| Ceiling Height:                 |                                                                           | Office Area – 9' ft                  |                                                                                     | -                         | Office Warehouse Space:        |            |                                                                          | 6,886 SF   |
|                                 |                                                                           | C                                    | Cooler – 10' ft                                                                     |                           | Rear Service B                 | uilding:   |                                                                          | 5,120 SF   |
|                                 |                                                                           | Service Building – 16' ft            |                                                                                     |                           | Cooler Space (N                | No Equipme | ent):                                                                    | 3,000 SF   |
|                                 |                                                                           |                                      |                                                                                     | _                         | Freezer Space (                | No Equipm  | ent):                                                                    | 5,270 SF   |
| Warehouse, Freezer & Loading Do |                                                                           |                                      | $JOCKS - 13 \pi$                                                                    | -                         | Total Building                 | Area:      |                                                                          | 20,276 SF  |
| Utilities:                      | tilities:Municipal water & sewer                                          |                                      |                                                                                     | Offering Price: \$950,000 |                                |            |                                                                          |            |
| <b>Taxes:</b> \$12,69           |                                                                           | 590.35 (2023)                        |                                                                                     |                           |                                |            |                                                                          |            |
| Traffic Count:                  |                                                                           | 20,704 Vehicles per day              |                                                                                     |                           | Lease Price: \$6,000/Month NNN |            |                                                                          |            |
| CONTACT                         | Lan Heath<br>478-746-9421 Offi<br>478-731-5899 Cell<br>Iheath@fickling.co | ce 478-<br>478-                      | <b>y E Crumbley, CCIM</b><br>746-9421 Office<br>737-3381 Cell<br>nbley@fickling.com |                           | м                              |            | 577 Mulberry St,<br>Macon, GA 3120<br>478.746.9421 Of<br>https://commerc | 1<br>ffice |

#### LOCATION:

Located on Gray Highway, which is the main corridor between Macon, Gray, and Milledgeville. Property is 3 miles from the I-16 and I-75 interchange, allowing for easy access to the main thoroughfares from Macon to Savannah (I-16) and Atlanta (I-75).