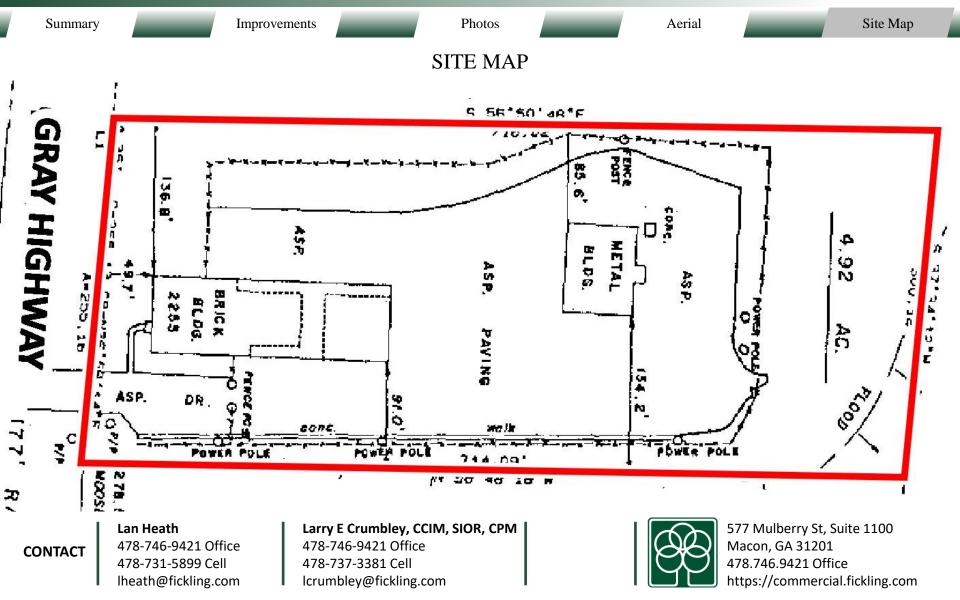

| Summary                         |                                                                           | Improvements                         |                                                                                     | Photos                    |                                | Aerial     |                                                                          | Site Map   |
|---------------------------------|---------------------------------------------------------------------------|--------------------------------------|-------------------------------------------------------------------------------------|---------------------------|--------------------------------|------------|--------------------------------------------------------------------------|------------|
| PROPER                          | TY INFORMA                                                                | TION                                 |                                                                                     |                           |                                |            |                                                                          |            |
| BUILDING                        | :                                                                         |                                      |                                                                                     |                           | SITE:                          |            |                                                                          |            |
| Property Address:               |                                                                           | 2255 Gray Highway<br>Macon, GA 31211 |                                                                                     |                           | Acres:                         |            |                                                                          | 4.92 AC    |
|                                 |                                                                           |                                      |                                                                                     |                           | Parcel ID:                     |            |                                                                          | \$053-0015 |
| County:                         |                                                                           | Bibb                                 |                                                                                     |                           | Zoning:                        |            |                                                                          | C-2        |
| Total Size:                     |                                                                           | 20,276 SF                            |                                                                                     |                           | SQUARE FOOTAGE ITEMIZATION:    |            |                                                                          |            |
| Ceiling Height:                 |                                                                           | Office Area – 9' ft                  |                                                                                     | -                         | Office Warehouse Space:        |            |                                                                          | 6,886 SF   |
|                                 |                                                                           | C                                    | Cooler – 10' ft                                                                     |                           | Rear Service B                 | uilding:   |                                                                          | 5,120 SF   |
|                                 |                                                                           | Service Building – 16' ft            |                                                                                     |                           | Cooler Space (N                | No Equipme | ent):                                                                    | 3,000 SF   |
|                                 |                                                                           |                                      |                                                                                     | _                         | Freezer Space (                | No Equipm  | ent):                                                                    | 5,270 SF   |
| Warehouse, Freezer & Loading Do |                                                                           |                                      | $JOCKS - 13 \pi$                                                                    | -                         | Total Building                 | Area:      |                                                                          | 20,276 SF  |
| Utilities:                      | tilities:Municipal water & sewer                                          |                                      |                                                                                     | Offering Price: \$950,000 |                                |            |                                                                          |            |
| <b>Taxes:</b> \$12,69           |                                                                           | 590.35 (2023)                        |                                                                                     |                           |                                |            |                                                                          |            |
| Traffic Count:                  |                                                                           | 20,704 Vehicles per day              |                                                                                     |                           | Lease Price: \$6,000/Month NNN |            |                                                                          |            |
| CONTACT                         | Lan Heath<br>478-746-9421 Offi<br>478-731-5899 Cell<br>Iheath@fickling.co | ce 478-<br>478-                      | <b>y E Crumbley, CCIM</b><br>746-9421 Office<br>737-3381 Cell<br>nbley@fickling.com |                           | м                              |            | 577 Mulberry St,<br>Macon, GA 3120<br>478.746.9421 Of<br>https://commerc | 1<br>ffice |