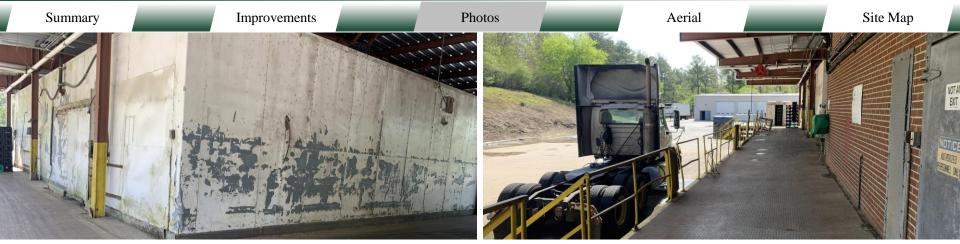

#### NOTES:

- Freezer and cooler equipment has been removed.
- Lot is mostly paved and fenced, with controlled access. Municipal water and sewer is available to site.
- Ideal for use as semi-truck trailer or other outdoor storage.

577 Mulberry St, Suite 1100 Macon, GA 31201 478.746.9421 Office https://commercial.fickling.com

Dry Storage

Loading Dock

**Rear Service Building** 

CONTACT

Lan Heath 478-746-9421 Office 478-731-5899 Cell lheath@fickling.com Larry E Crumbley, CCIM, SIOR, CPM 478-746-9421 Office 478-737-3381 Cell lcrumbley@fickling.com Rear Loading Area