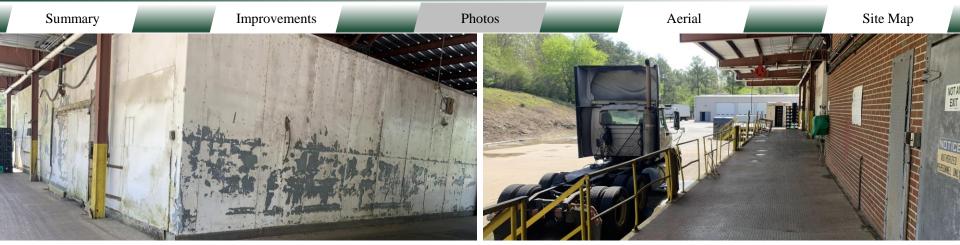

### NOTES:

- Freezer and cooler equipment has been removed.
- Lot is mostly paved and fenced, with controlled access. Municipal water and sewer is available to site.
- Ideal for use as semi-truck trailer or other outdoor storage.

577 Mulberry St, Suite 1100 Macon, GA 31201 478.746.9421 Office https://commercial.fickling.com

Dry Storage

Loading Dock

**Rear Service Building** 

CONTACT

Lan Heath 478-746-9421 Office 478-731-5899 Cell lheath@fickling.com Larry E Crumbley, CCIM, SIOR, CPM 478-746-9421 Office 478-737-3381 Cell Icrumbley@fickling.com Rear Loading Area