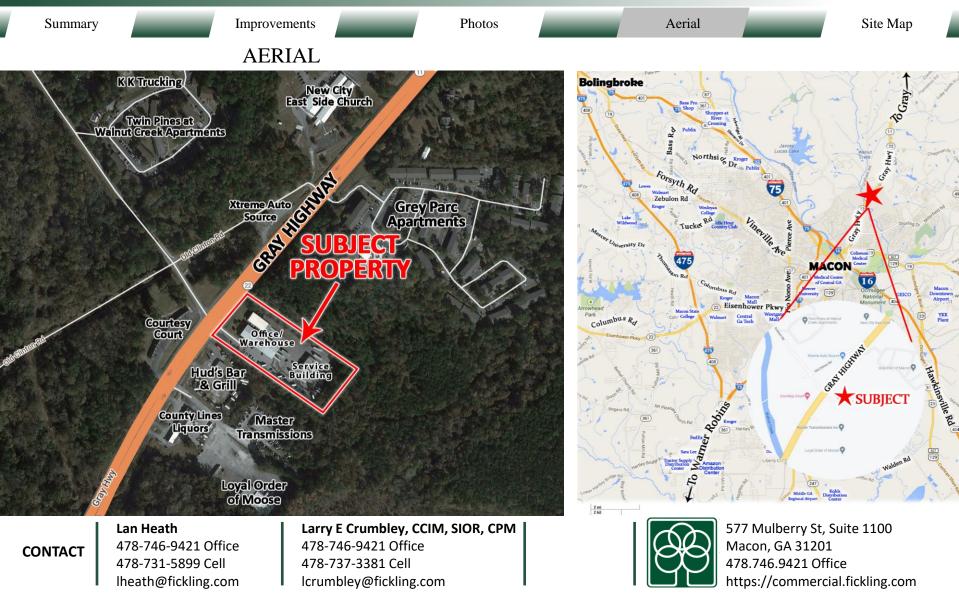

#### LOCATION:

Located on Gray Highway, which is the main corridor between Macon, Gray, and Milledgeville. Property is 3 miles from the I-16 and I-75 interchange, allowing for easy access to the main thoroughfares from Macon to Savannah (I-16) and Atlanta (I-75).