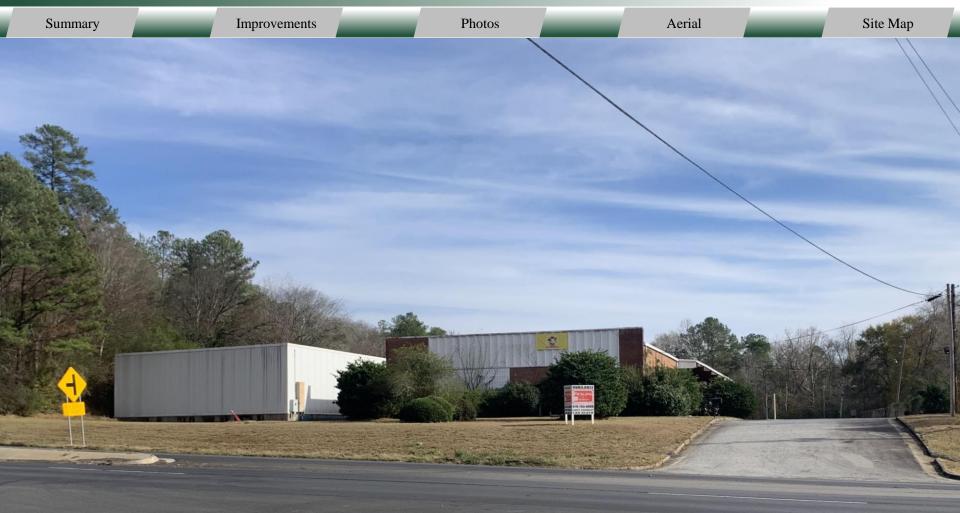

| Summary                                     | Improvements                         | Photos Aerial                 | Site Map             |
|---------------------------------------------|--------------------------------------|-------------------------------|----------------------|
| PROPERTY INFOR                              | MATION                               |                               |                      |
| BUILDING:                                   |                                      | SITE:                         |                      |
| Property Address:                           | 2255 Gray Highway<br>Macon, GA 31211 | Acres:                        | 4.92 AC              |
|                                             |                                      | Parcel ID:                    | S053-0015            |
| County:                                     | Bibb                                 | Zoning:                       | C-2                  |
| Total Size:                                 | 20,276 SF                            | SQUARE FOOTAGE ITEMIZATION:   |                      |
| Ceiling Height:                             | Office Area – 9' ft                  | Office Warehouse Space:       | 6,886 SF             |
|                                             | Cooler – 10' ft                      | Rear Service Building:        | 5,120 SF             |
|                                             | Service Building – 16' ft            | Cooler Space (No Equipment):  | 3,120 SF<br>3,000 SF |
| Warehouse, Freezer & Loading Docks – 13' ft |                                      |                               | 5,000 SF             |
| Utilities:                                  | Municipal water & sewer              | Freezer Space (No Equipment): | ,                    |
| Taxes:                                      | \$12,690.35 (2023)                   | Total Building Area:          | 20,276 SF            |
| Traffic Count:                              | 20,400 Vehicles per day              | Offering Price: \$950,000     |                      |

#### LOCATION:

Located on Gray Highway, which is the main corridor between Macon, Gray, and Milledgeville. Property is 3 miles from the I-16 and I-75 interchange, allowing for easy access to the main thoroughfares from Macon to Savannah (I-16) and Atlanta (I-75).