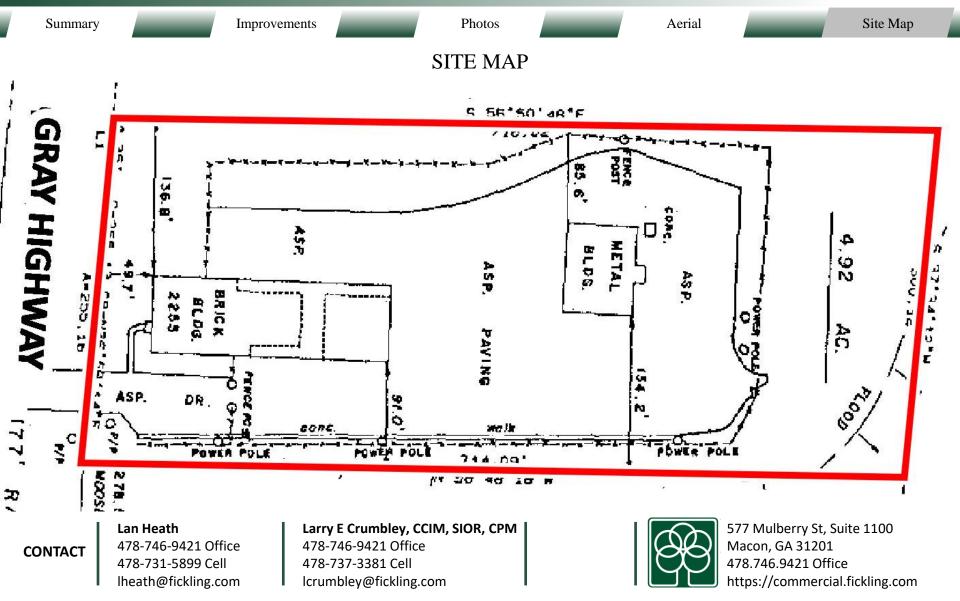

| Summary                                     | Improvements                         | Photos Aerial                 | Site Map             |
|---------------------------------------------|--------------------------------------|-------------------------------|----------------------|
| PROPERTY INFOR                              | MATION                               |                               |                      |
| BUILDING:                                   |                                      | SITE:                         |                      |
| Property Address:                           | 2255 Gray Highway<br>Macon, GA 31211 | Acres:                        | 4.92 AC              |
|                                             |                                      | Parcel ID:                    | S053-0015            |
| County:                                     | Bibb                                 | Zoning:                       | C-2                  |
| Total Size:                                 | 20,276 SF                            | SQUARE FOOTAGE ITEMIZATION:   |                      |
| Ceiling Height:                             | Office Area – 9' ft                  | Office Warehouse Space:       | 6,886 SF             |
|                                             | Cooler – 10' ft                      | Rear Service Building:        | 5,120 SF             |
|                                             | Service Building – 16' ft            | Cooler Space (No Equipment):  | 3,120 SF<br>3,000 SF |
| Warehouse, Freezer & Loading Docks – 13' ft |                                      |                               | 5,000 SF             |
| Utilities:                                  | Municipal water & sewer              | Freezer Space (No Equipment): | ,                    |
| Taxes:                                      | \$12,690.35 (2023)                   | Total Building Area:          | 20,276 SF            |
| Traffic Count:                              | 20,400 Vehicles per day              | Offering Price: \$950,000     |                      |

### NOTES:

- Freezer and cooler equipment has been removed.
- Lot is mostly paved and fenced, with controlled access. Municipal water and sewer is available to site.
- Ideal for use as semi-truck trailer or other outdoor storage.