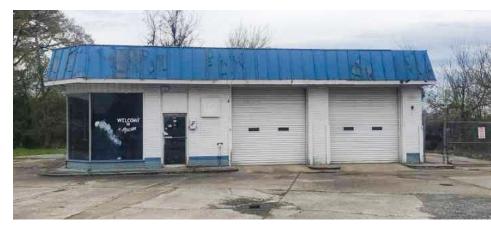

### PROPERTY INFORMATION

| BUILDING |  |
|----------|--|
|----------|--|

**County:** 

**Property Address:** 705 Gray Highway Macon, GA 31211

Bibb

**Total Size:** 1,300 SF

**Year Built:** 1955, remodeled 1990