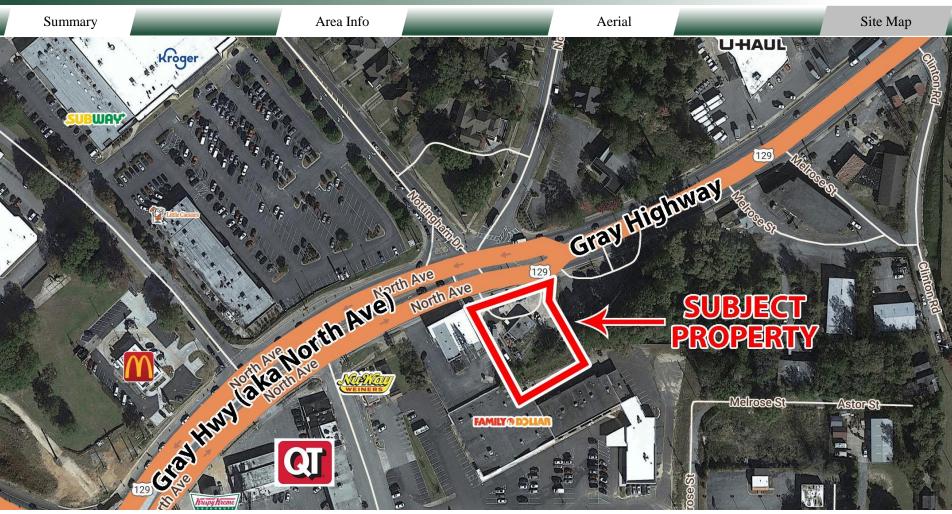

#### NOTES

Property is located at the high traffic signalized intersection of Gray Highway (aka North Avenue) and Nottingham Drive. Convenient to Downtown Macon, I-16, and I-75. Tanks were removed in August 2019; a no further action letter is available upon request.

#### **NEIGHBORS**

Kroger, U-Haul, QuikTrip, Truist Bank, Macon-Bibb Health Department, Macon Coliseum, Piedmont Health Macon, McDonald's, Taco Bell, Wendy's, Arby's, Hardees, and many other restaurants and retail shops.