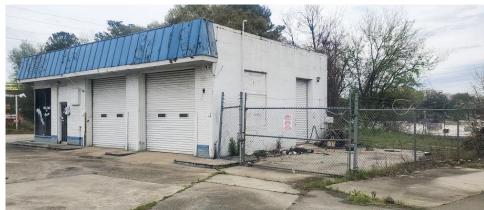

### PROPERTY INFORMATION

| BUILDING |  |
|----------|--|
|----------|--|

**County:** 

**Property Address:** 705 Gray Highway Macon, GA 31211

Bibb

**Total Size:** 1,300 SF

**Year Built:** 1955, remodeled 1990