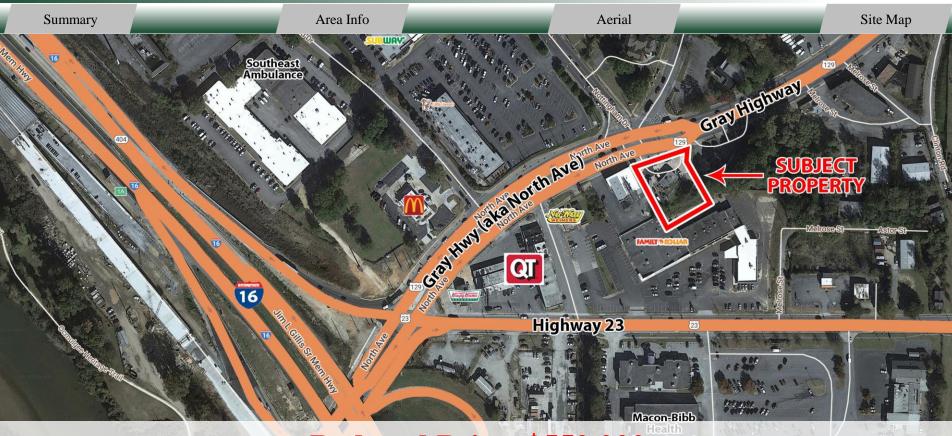

#### NOTES

Property is located at the high traffic signalized intersection of Gray Highway (aka North Avenue) and Nottingham Drive. Convenient to Downtown Macon, I-16, and I-75. Tanks were removed in August 2019; a no further action letter is available upon request.

#### **NEIGHBORS**

Kroger, U-Haul, QuikTrip, Truist Bank, Macon-Bibb Health Department, Macon Coliseum, Piedmont Health Macon, McDonald's, Taco Bell, Wendy's, Arby's, Hardees, and many other restaurants and retail shops.