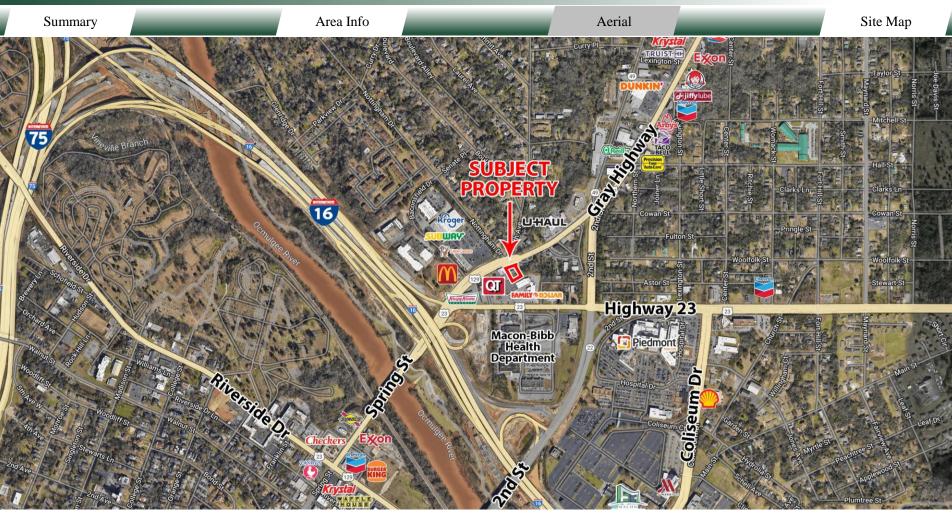

#### NOTES

Property is located at the high traffic signalized intersection of Gray Highway (aka North Avenue) and Nottingham Drive. Convenient to Downtown Macon, I-16, and I-75. Tanks were removed in August 2019; a no further action letter is available upon request.

#### **NEIGHBORS**

Kroger, U-Haul, QuikTrip, Truist Bank, Macon-Bibb Health Department, Macon Coliseum, Piedmont Health Macon, McDonald's, Taco Bell, Wendy's, Arby's, Hardees, and many other restaurants and retail shops.