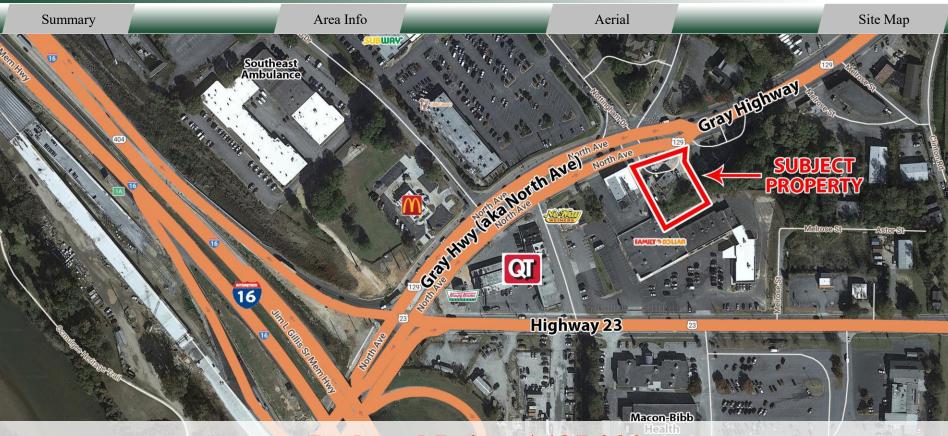

### PROPERTY INFORMATION

**Property Address:** 705 Gray Highway Macon, GA 31211

County: Bibb

**Total Size:** 1,300 SF

**Year Built:** 1955, remodeled 1990

**Utilities:** All Available

Frontage: 170' on Gray Highway

Curb Cuts: Two (2)

**Traffic Count:** Gray Highway - 44,100

#### **NOTES**

Property is located at the high traffic signalized intersection of Gray Highway (aka North Avenue) and Nottingham Drive. Convenient to Downtown Macon, I-16, and I-75. Tanks were removed in August 2019; a no further action letter is available upon request.

#### **NEIGHBORS**

Kroger, U-Haul, QuikTrip, Truist Bank, Macon-Bibb Health Department, Macon Coliseum, Piedmont Health Macon, McDonald's, Taco Bell, Wendy's, Arby's, Hardees, and many other restaurants and retail shops.