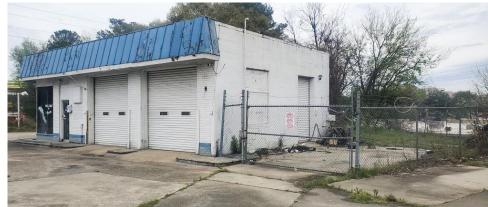

### PROPERTY INFORMATION

**Property Address:** 705 Gray Highway Macon, GA 31211

County: Bibb

**Total Size:** 1,300 SF

**Year Built:** 1955, remodeled 1990

**Utilities:** All Available

Frontage: 170' on Gray Highway

#### **NOTES**

Property is located at the high traffic signalized intersection of Gray Highway (aka North Avenue) and Nottingham Drive. Convenient to Downtown Macon, I-16, and I-75. Tanks were removed in August 2019; a no further action letter is available upon request.