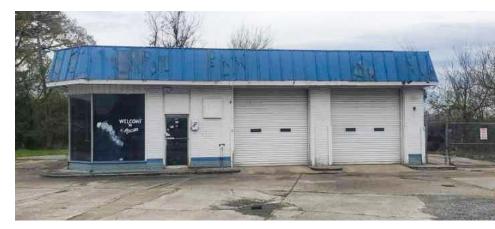

### PROPERTY INFORMATION

**Property Address:** 705 Gray Highway Macon, GA 31211

County: Bibb

**Total Size:** 1,300 SF

**Year Built:** 1955, remodeled 1990

**Utilities:** All Available

Frontage: 170' on Gray Highway

#### **NOTES**

Property is located at the high traffic signalized intersection of Gray Highway (aka North Avenue) and Nottingham Drive. Convenient to Downtown Macon, I-16, and I-75. Tanks were removed in August 2019; a no further action letter is available upon request.