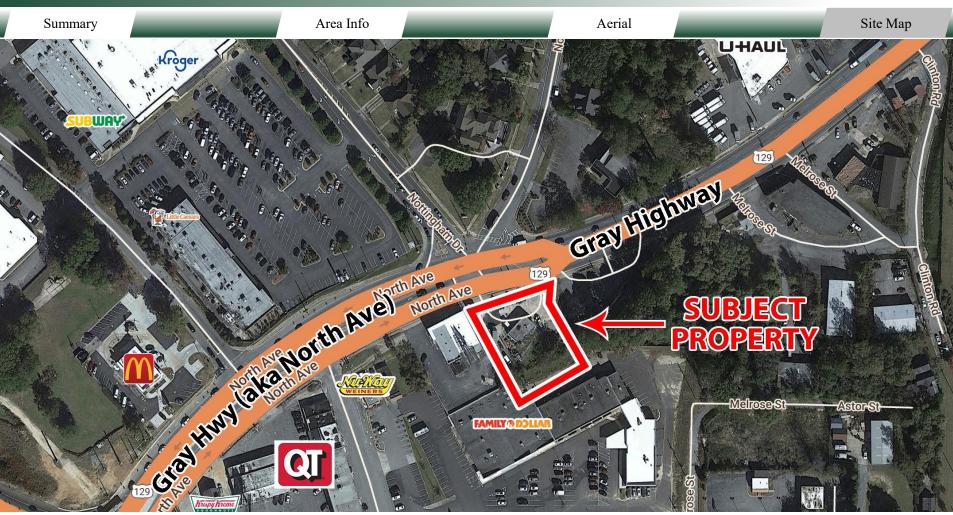

#### **NOTES**

Property is located at the high traffic signalized intersection of Gray Highway (aka North Avenue) and Nottingham Drive. Convenient to Downtown Macon, I-16, and I-75. Tanks were removed in August 2019; a no further action letter is available upon request.

#### **NEIGHBORS**

Kroger, U-Haul, QuikTrip, Truist Bank, Macon-Bibb Health Department, Macon Coliseum, Piedmont Health Macon, McDonald's, Taco Bell, Wendy's, Arby's, Hardees, and many other restaurants and retail shops.