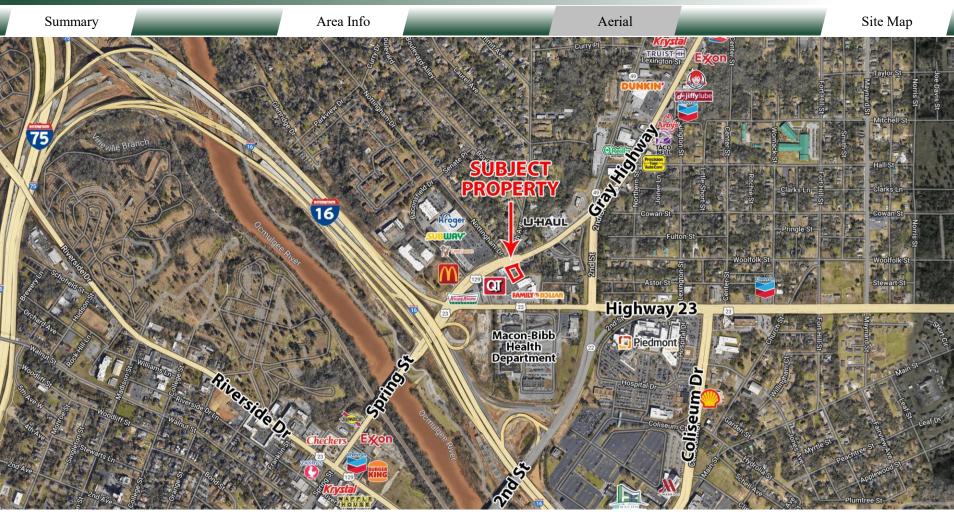

#### **NOTES**

Property is located at the high traffic signalized intersection of Gray Highway (aka North Avenue) and Nottingham Drive. Convenient to Downtown Macon, I-16, and I-75. Tanks were removed in August 2019; a no further action letter is available upon request.

#### **NEIGHBORS**

Kroger, U-Haul, QuikTrip, Truist Bank, Macon-Bibb Health Department, Macon Coliseum, Piedmont Health Macon, McDonald's, Taco Bell, Wendy's, Arby's, Hardees, and many other restaurants and retail shops.