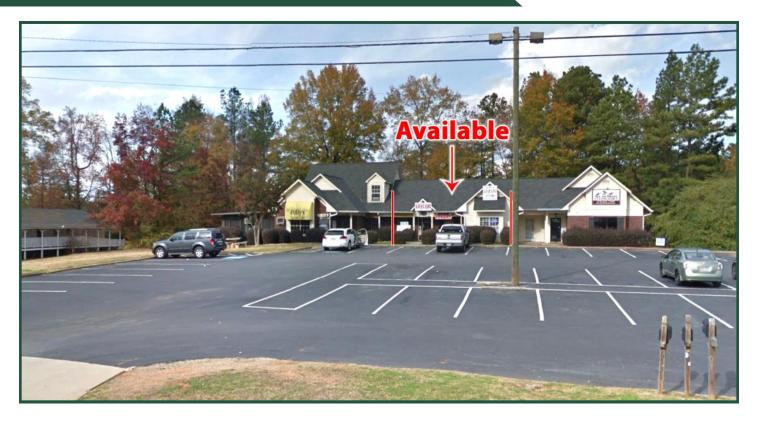

Retail/Office Space Available Zebulon Corners Retail 6351 Zebulon Road Macon, GA 31220

**LOT SIZE:** 0.97 acres **BUILDING SIZE:** 5,449 SF

AVAILABLE: Suite B & C - 2,118 SF

**DESCRIPTION:** Formerly a convenience store (without fuel sales).

### **Aerial**