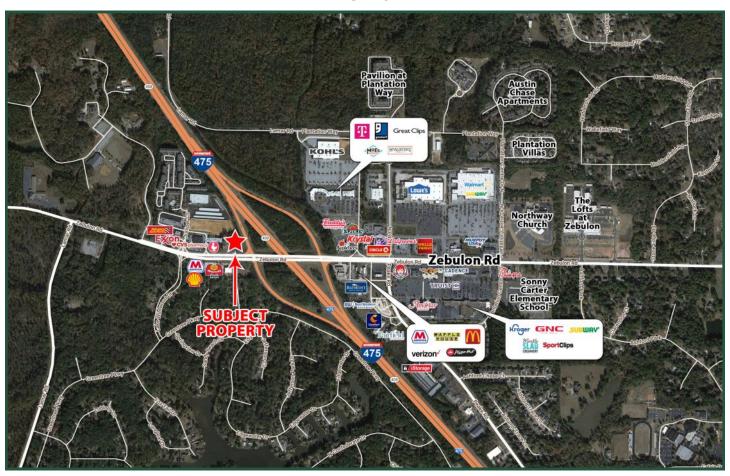

CEILING HEIGHT:** 8'

**ZONING: PDE** 

**UTILITIES:** All Available

**YEAR BUILT:** 1990

TRAFFIC COUNT: 28,800 VPD - Zebulon Road

42,700 VPD - I-475

**NEIGHBORS:** CVS, Advance Auto, Zaxby's, Marco's Pizza and State Farm Insurance.

# **Suite B & C Lease Price: \$2,300/Month (\$13.03/SF)**

(Plus \$175/Month prorata share for CAM, water, garbage & parking lot lighting)

FOR MORE INFORMATION CONTACT

Paul Laneback, Commercial Sales & Leasing

478-746-9421 478-361-3190 planeback@fickling.com

### commercial.fickling.com



### **Photos**



**Retail Space** 



**Retail Space** 



**Back Room** 



**Back Room** 

FOR MORE INFORMATION CONTACT

**Paul Laneback**, Commercial Sales & Leasing 478-746-9421 478-361-3190 planeback@fickling.com

#### commercial.fickling.com



### **Aerial**



## **Demographics**

| 2023       | 1 mile    | 3 mile    | 5 mile    |
|------------|-----------|-----------|-----------|
| Population | 5,092     | 19,161    | 51,569    |
| Median Age | 39.8      | 39.9      | 37.3      |
| Avg. HHI   | \$103,067 | \$131,954 | \$124,563 |

FOR MORE INFORMATION CONTACT

**Paul Laneback**, Commercial Sales & Leasing 478-746-9421 478-361-3190 planeback@fickling.com

#### commercial.fickling.com