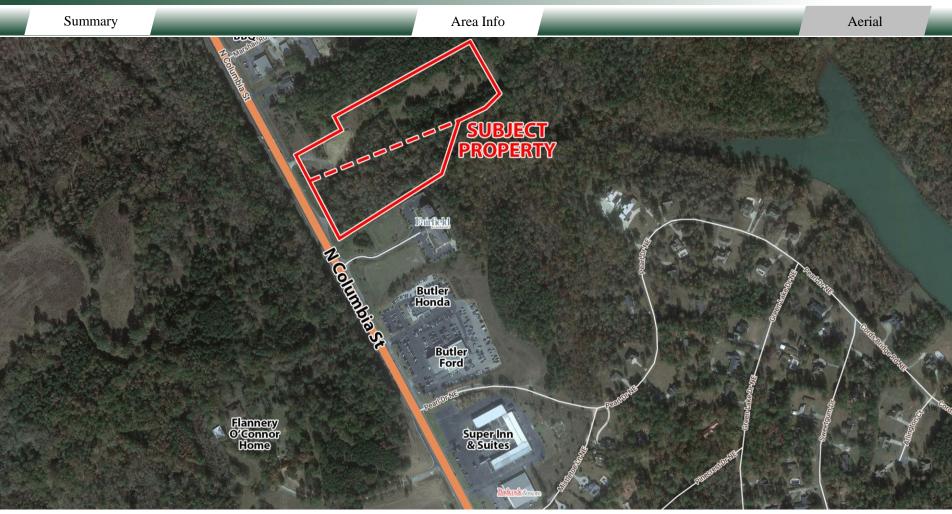

#### SITE

Site is located 1 mile south of Publix and 3/4 mile from Walmart on the main retail corridor in Milledgeville, GA (Hwy 441). Surrounding neighbors include Marriott Fairfield Inn, Butler Ford, Butler Honda, Walmart Super Center, Andalusia (home of Flannery O'Connor), Childre Chevrolet, Flooring Décor, John Deere Tractor, and many other retail businesses.