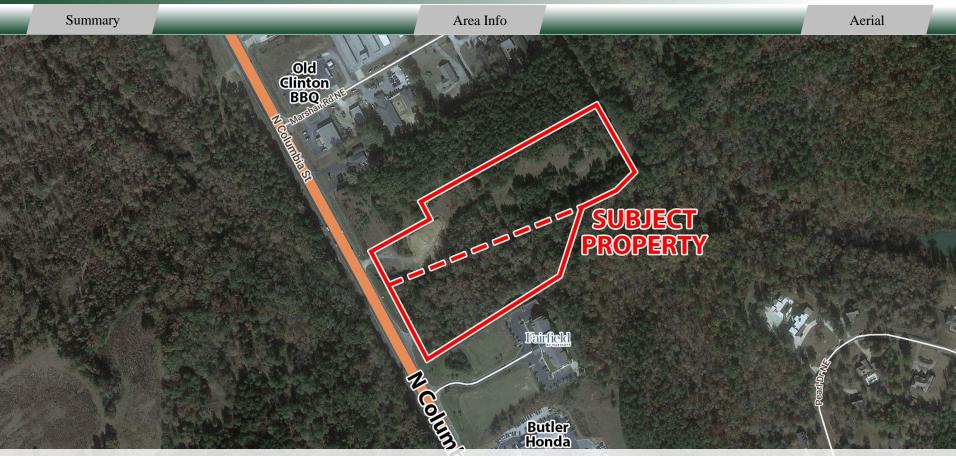

## PROPERTY INFORMATION

PROPERTY

**Property Address:** 

2631B – 2633 North Columbia Street

Milledgeville, GA 31061

County: Baldwin

**Taxes:** \$12,553.37 (2024 est., City & County)

**Frontage:** 540' ft on North Columbia Street

Utilities: All available

**Topography:** Gently Rolling

**Traffic Count:** 27,558 on North Columbia Street

SITE

Site Size:  $12\pm Acres$ 

**Parcel ID:** 2631B North Columbia Street – 067 015

2633 North Columbia Street – 086 014

#### SITE

Site is located 1 mile south of Publix and 3/4 mile from Walmart on the main retail corridor in Milledgeville, GA (Hwy 441). Surrounding neighbors include Marriott Fairfield Inn, Butler Ford, Butler Honda, Walmart Super Center, Andalusia (home of Flannery O'Connor), Childre Chevrolet, Flooring Décor, John Deere Tractor, and many other retail businesses.