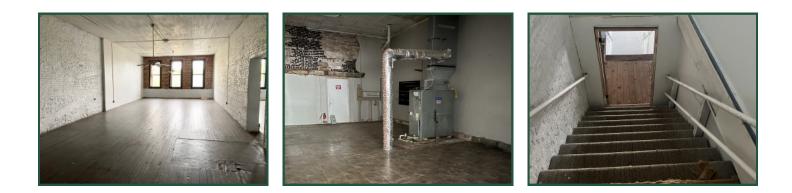

Former Hodges Furniture For Sale or Lease ±10,000 SF Historic Property 127 S Wayne Street Milledgeville, GA 31061

| Space Available: | $\pm 10,000$ SF, 2 stories with basement                                                                |  |  |  |
|------------------|---------------------------------------------------------------------------------------------------------|--|--|--|
| Zoning:          | Central Business District                                                                               |  |  |  |
| Utilities:       | All available                                                                                           |  |  |  |
| Taxes:           | \$4,864.21 (2022, City of Milledgeville)                                                                |  |  |  |
| Parking:         | 4 spaces in the rear, and street parking                                                                |  |  |  |
| Notes:           | Rare and great opportunity to invest in downtown Milledgeville. This 2 story building with              |  |  |  |
|                  | basement is in great condition. Wide open spaces. 1st floor ideal for retail or restaurant. 2nd floor   |  |  |  |
|                  | will make great lofts with parking in rear. Multitude of historic materials and finishes throughout the |  |  |  |
|                  | building (exposed brick, tin ceilings, hardwood and tile floors), large windows (upstairs and           |  |  |  |
|                  | downstairs), with patio on the back. Access to rear off main level and through the basement, access     |  |  |  |
|                  | to the side stairway from upstairs. New roof. Electrical and plumbing have been upgraded. Owner         |  |  |  |
|                  | will consider owner financing and long term lease.                                                      |  |  |  |