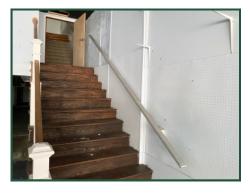

Former Hodges Furniture For Sale or Lease ±10,000 SF Historic Property 127 S Wayne Street Milledgeville, GA 31061

| Space Available: | $\pm 10,000$ SF, 2 stories with basement                                                                |  |  |  |
|------------------|---------------------------------------------------------------------------------------------------------|--|--|--|
| Zoning:          | Central Business District                                                                               |  |  |  |
| Utilities:       | All available                                                                                           |  |  |  |
| Taxes:           | \$4,864.21 (2022, City of Milledgeville)                                                                |  |  |  |
| Parking:         | 4 spaces in the rear, and street parking                                                                |  |  |  |
| Notes:           | Rare and great opportunity to invest in downtown Milledgeville. This 2 story building with              |  |  |  |
|                  | basement is in great condition. Wide open spaces. 1st floor ideal for retail or restaurant. 2nd floor   |  |  |  |
|                  | will make great lofts with parking in rear. Multitude of historic materials and finishes throughout the |  |  |  |
|                  | building (exposed brick, tin ceilings, hardwood and tile floors), large windows (upstairs and           |  |  |  |
|                  | downstairs), with patio on the back. Access to rear off main level and through the basement, access     |  |  |  |
|                  | to the side stairway from upstairs. New roof. Electrical and plumbing have been upgraded. Owner         |  |  |  |
|                  | will consider owner financing and long term lease.                                                      |  |  |  |