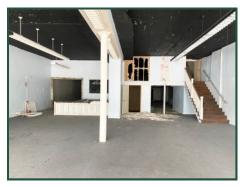

Former Hodges Furniture For Sale or Lease ±10,000 SF Historic Property 127 S Wayne Street Milledgeville, GA 31061

| Space Available: | $\pm 10,000$ SF, 2 stories with basement                                                                |  |  |  |
|------------------|---------------------------------------------------------------------------------------------------------|--|--|--|
| Zoning:          | Central Business District                                                                               |  |  |  |
| Utilities:       | All available                                                                                           |  |  |  |
| Taxes:           | \$4,864.21 (2022, City of Milledgeville)                                                                |  |  |  |
| Parking:         | 4 spaces in the rear, and street parking                                                                |  |  |  |
| Notes:           | Rare and great opportunity to invest in downtown Milledgeville. This 2 story building with              |  |  |  |
|                  | basement is in great condition. Wide open spaces. 1st floor ideal for retail or restaurant. 2nd floor   |  |  |  |
|                  | will make great lofts with parking in rear. Multitude of historic materials and finishes throughout the |  |  |  |
|                  | building (exposed brick, tin ceilings, hardwood and tile floors), large windows (upstairs and           |  |  |  |
|                  | downstairs), with patio on the back. Access to rear off main level and through the basement, access     |  |  |  |
|                  | to the side stairway from upstairs. New roof. Electrical and plumbing have been upgraded. Owner         |  |  |  |
|                  | will consider owner financing and long term lease.                                                      |  |  |  |