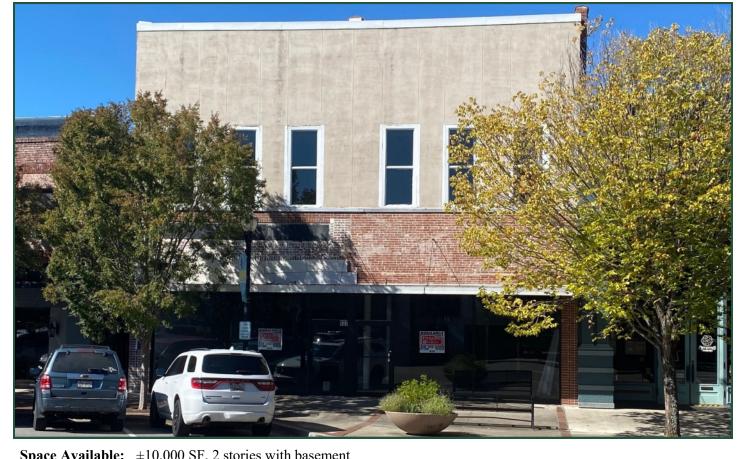

Former Hodges Furniture For Sale or Lease ±10,000 SF Historic Property 127 S Wayne Street Milledgeville, GA 31061

| Space Available: | $\pm 10,000$ SF, 2 stories with basement                                                                |  |  |  |
|------------------|---------------------------------------------------------------------------------------------------------|--|--|--|
| Zoning:          | Central Business District                                                                               |  |  |  |
| Utilities:       | All available                                                                                           |  |  |  |
| Taxes:           | \$4,864.21 (2022, City of Milledgeville)                                                                |  |  |  |
| Parking:         | 4 spaces in the rear, and street parking                                                                |  |  |  |
| Notes:           | Rare and great opportunity to invest in downtown Milledgeville. This 2 story building with              |  |  |  |
|                  | basement is in great condition. Wide open spaces. 1st floor ideal for retail or restaurant. 2nd floor   |  |  |  |
|                  | will make great lofts with parking in rear. Multitude of historic materials and finishes throughout the |  |  |  |
|                  | building (exposed brick, tin ceilings, hardwood and tile floors), large windows (upstairs and           |  |  |  |
|                  | downstairs), with patio on the back. Access to rear off main level and through the basement, access     |  |  |  |
|                  | to the side stairway from upstairs. New roof. Electrical and plumbing have been upgraded. Owner         |  |  |  |
|                  | will consider owner financing and long term lease.                                                      |  |  |  |