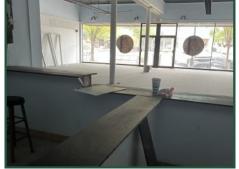

Former Hodges Furniture For Sale or Lease ±10,000 SF Historic Property 127 S Wayne Street Milledgeville, GA 31061

| Space Available: | $\pm 10,000$ SF, 2 stories with basement                                                                |  |  |  |
|------------------|---------------------------------------------------------------------------------------------------------|--|--|--|
| Zoning:          | Central Business District                                                                               |  |  |  |
| Utilities:       | All available                                                                                           |  |  |  |
| Taxes:           | \$4,864.21 (2022, City of Milledgeville)                                                                |  |  |  |
| Parking:         | 4 spaces in the rear, and street parking                                                                |  |  |  |
| Notes:           | Rare and great opportunity to invest in downtown Milledgeville. This 2 story building with              |  |  |  |
|                  | basement is in great condition. Wide open spaces. 1st floor ideal for retail or restaurant. 2nd floor   |  |  |  |
|                  | will make great lofts with parking in rear. Multitude of historic materials and finishes throughout the |  |  |  |
|                  | building (exposed brick, tin ceilings, hardwood and tile floors), large windows (upstairs and           |  |  |  |
|                  | downstairs), with patio on the back. Access to rear off main level and through the basement, access     |  |  |  |
|                  | to the side stairway from upstairs. New roof. Electrical and plumbing have been upgraded. Owner         |  |  |  |
|                  | will consider owner financing and long term lease.                                                      |  |  |  |