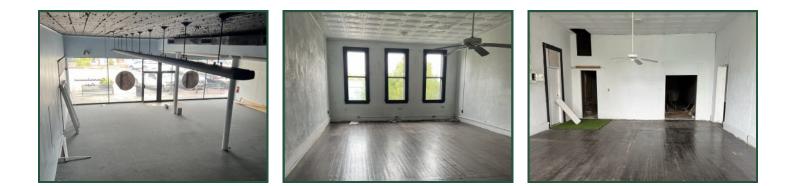

Former Hodges Furniture For Sale or Lease ±10,000 SF Historic Property 127 S Wayne Street Milledgeville, GA 31061

| Space Available: | $\pm 10,000$ SF, 2 stories with basement                                                                |  |  |  |
|------------------|---------------------------------------------------------------------------------------------------------|--|--|--|
| Zoning:          | Central Business District                                                                               |  |  |  |
| Utilities:       | All available                                                                                           |  |  |  |
| Taxes:           | \$4,864.21 (2022, City of Milledgeville)                                                                |  |  |  |
| Parking:         | 4 spaces in the rear, and street parking                                                                |  |  |  |
| Notes:           | Rare and great opportunity to invest in downtown Milledgeville. This 2 story building with              |  |  |  |
|                  | basement is in great condition. Wide open spaces. 1st floor ideal for retail or restaurant. 2nd floor   |  |  |  |
|                  | will make great lofts with parking in rear. Multitude of historic materials and finishes throughout the |  |  |  |
|                  | building (exposed brick, tin ceilings, hardwood and tile floors), large windows (upstairs and           |  |  |  |
|                  | downstairs), with patio on the back. Access to rear off main level and through the basement, access     |  |  |  |
|                  | to the side stairway from upstairs. New roof. Electrical and plumbing have been upgraded. Owner         |  |  |  |
|                  | will consider owner financing and long term lease.                                                      |  |  |  |