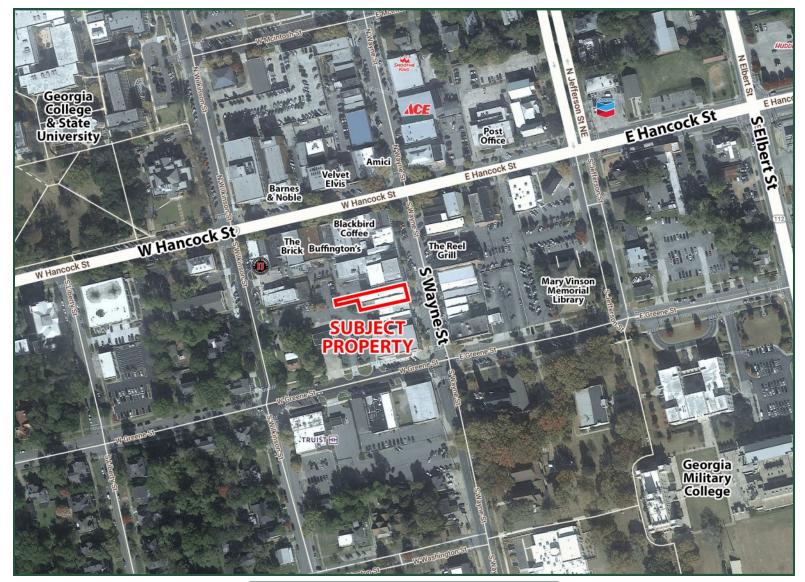

City Hall, Baldwin County Courthouse, US Post Office, Ace Hardware, Georgia College and State Neighbors: University, Georgia Military College, Century Bank, Magnolia State Bank, Verizon, and many restaurants including The Brick, Amici Cafe, Buffingtons, and The Reel Grill.

## AERIAL

| 2022 Demos  | 1 Mile   | 3 Miles  | 5 Miles  |
|-------------|----------|----------|----------|
| Population  | 6,302    | 19,725   | 29,652   |
| Median Age  | 23.6     | 31.7     | 33.4     |
| Average HHI | \$19,985 | \$46,765 | \$70,318 |