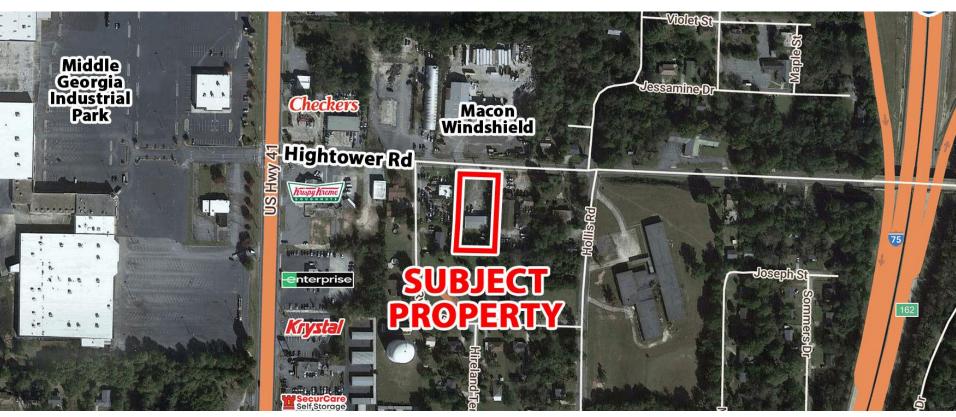

#### **LOCATION**

Easy access to Pio Nono Avenue, Eisenhower Parkway, and I-75. Nearby businesses include Krispy Kreme, Enterprise, Krystal, Checkers, McDonalds, Boost Mobile, Macon Windshield, and Georgia Duplicating Products.