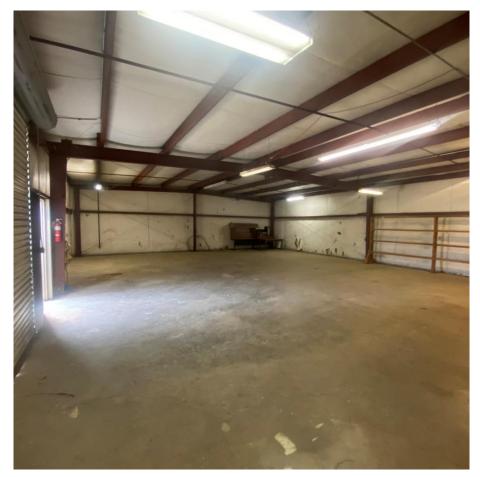

#### **BUILDING**

Approximately 3,000 SF of warehouse/ distribution/ flex space, adaptable to many uses. Excellent small business storage and office space. Fenced lot.