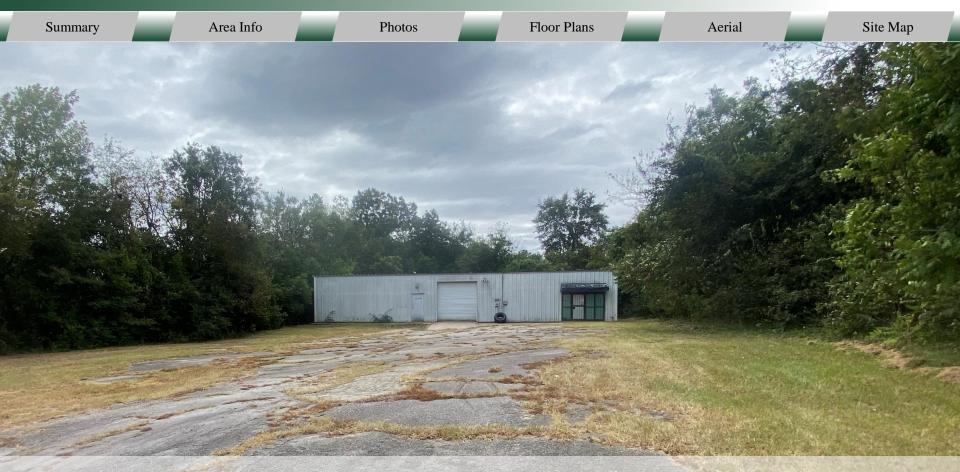

### **PROPERTY INFORMATION**

| Property Address: | 1178 Hightower Rd |  |
|-------------------|-------------------|--|
|                   | Macon, GA 31206   |  |

3.000± SF

1992

**Dock Doors:** Road Grade - 1 door

### SITE

**County:** 

Site Size: 0.87 Acres

**Parcel ID:** P091-0270

Zoning: C-2

Topography: Level

| Demographics 2024 | 1 Mile   | 3 Miles  | 5 Miles  |
|-------------------|----------|----------|----------|
| Population        | 7,650    | 47,039   | 83,696   |
| Avg HH Income     | \$37,690 | \$48,829 | \$61,939 |
| Median Age        | 34.6     | 33.5     | 34.2     |

#### **BUILDING**

Approximately 3,000 SF of warehouse/ distribution/ flex space, adaptable to many uses. Excellent small business storage and office space. Fenced lot.