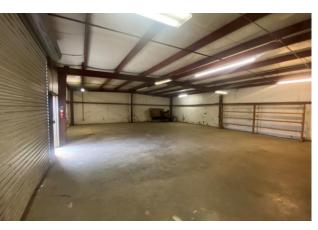

#### **BUILDING**

Approximately 3,000 SF of warehouse/ distribution/ flex space, adaptable to many uses. Excellent small business storage and office space. Fenced lot.