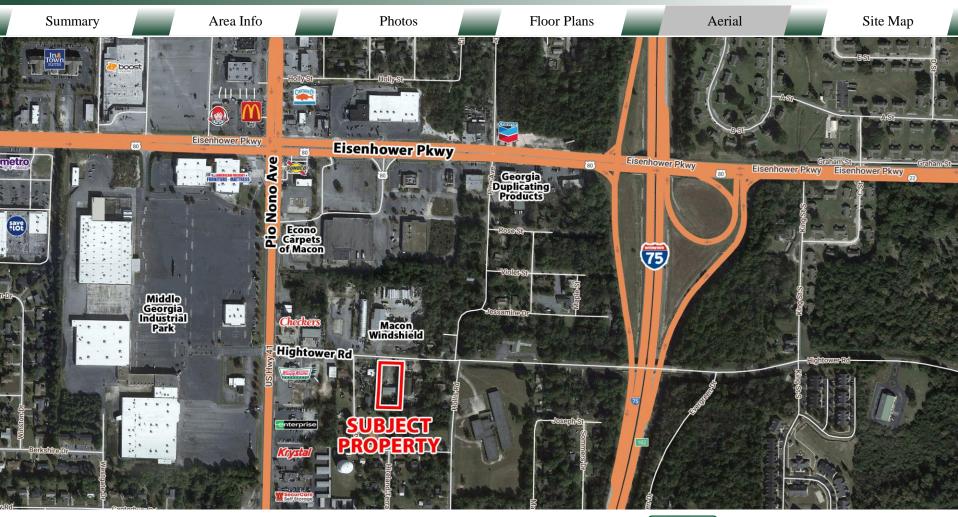

#### **LOCATION**

Easy access to Pio Nono Avenue, Eisenhower Parkway, and I-75. Nearby businesses include Krispy Kreme, Enterprise, Krystal, Checkers, McDonalds, Boost Mobile, Macon Windshield, and Georgia Duplicating Products.