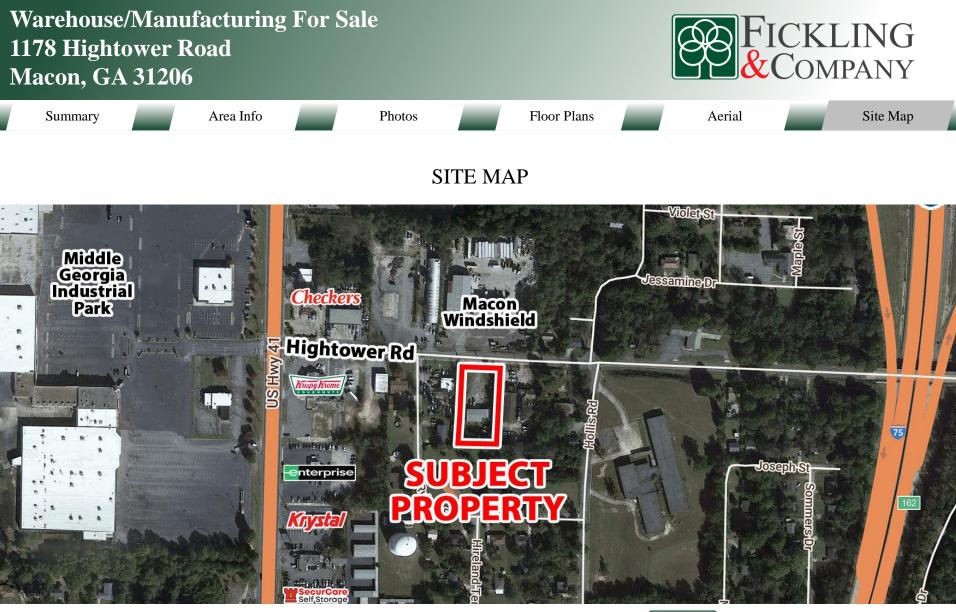

#### LOCATION

Easy access to Pio Nono Avenue, Eisenhower Parkway, and I-75. Nearby businesses include Krispy Kreme, Enterprise, Krystal, Checkers, McDonalds, Boost Mobile, Macon Windshield, and Georgia Duplicating Products.