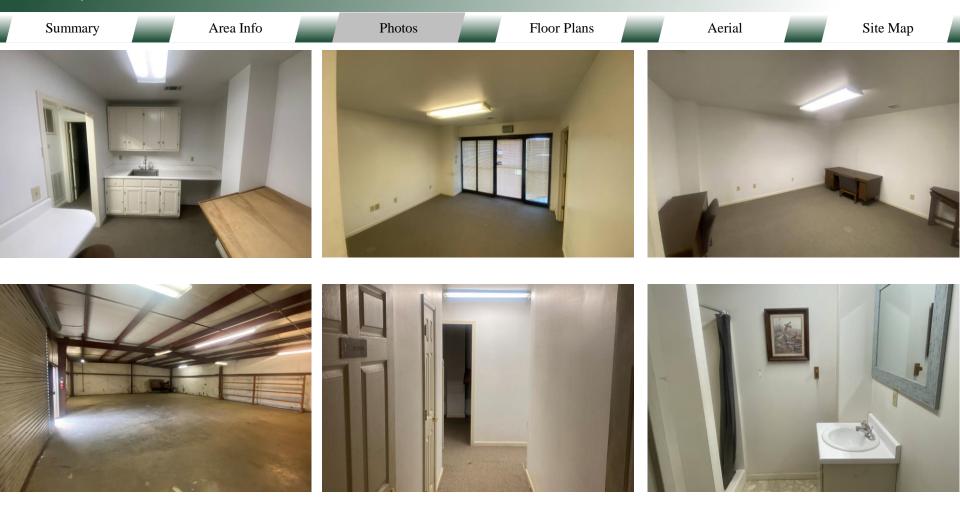

#### BUILDING

Summary

Approximately 3,000 SF of warehouse/ distribution/ flex space, adaptable to many uses. Excellent small business storage and office space. Fenced lot.

Area Info

Photos