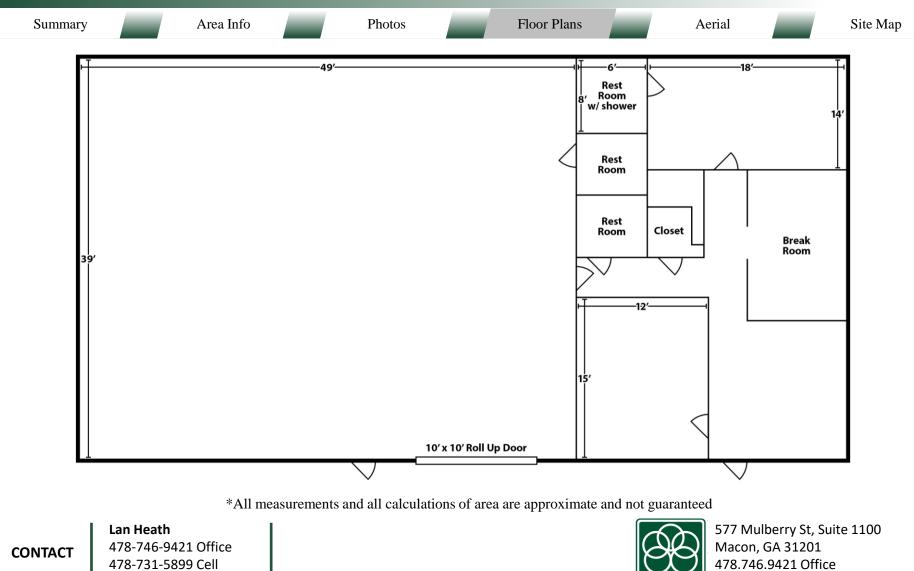

#### BUILDING

Summary

Approximately 3,000 SF of warehouse/ distribution/ flex space, adaptable to many uses. Excellent small business storage and office space. Fenced lot.

Area Info

Photos