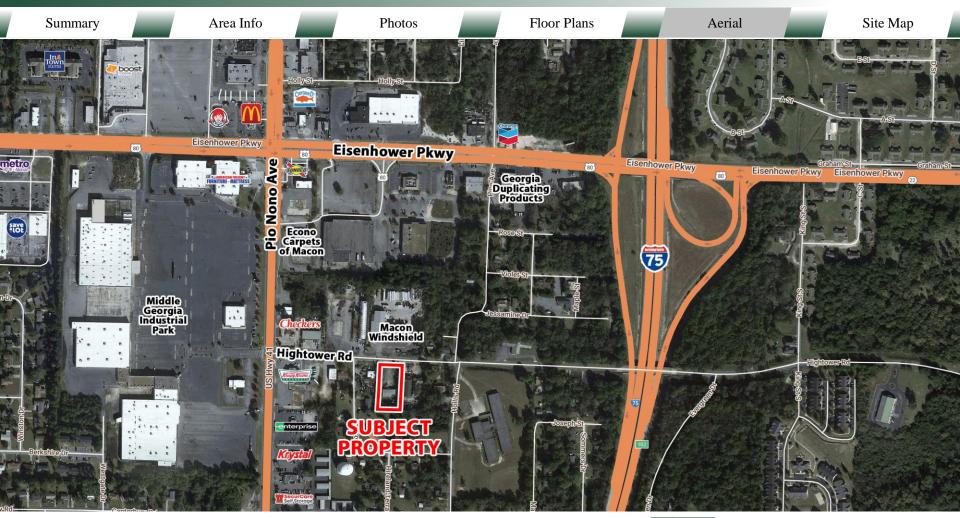

#### LOCATION

Easy access to Pio Nono Avenue, Eisenhower Parkway, and I-75. Nearby businesses include Krispy Kreme, Enterprise, Krystal, Checkers, McDonalds, Boost Mobile, Macon Windshield, and Georgia Duplicating Products.