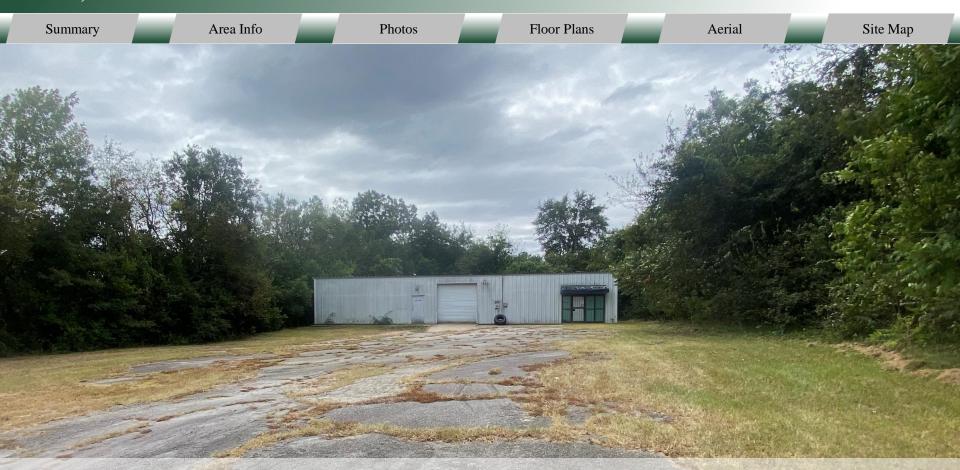

#### BUILDING

Summary

Approximately 3,000 SF of warehouse/ distribution/ flex space, adaptable to many uses. Excellent small business storage and office space. Fenced lot.

Area Info

Photos

#### LOCATION

Easy access to Pio Nono Avenue, Eisenhower Parkway, and I-75. Nearby businesses include Krispy Kreme, Enterprise, Krystal, Checkers, McDonalds, Boost Mobile, Macon Windshield, and Georgia Duplicating Products.