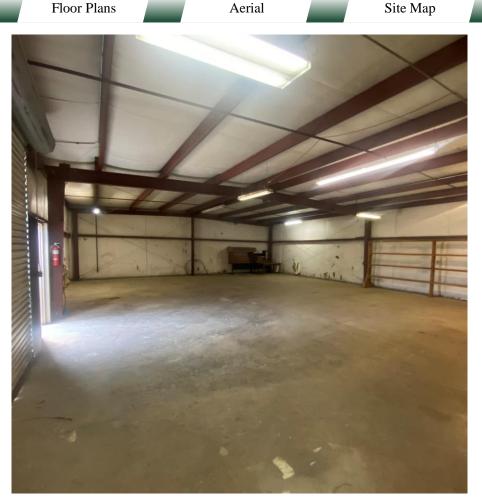

#### BUILDING

Summary

Approximately 3,000 SF of warehouse/ distribution/ flex space, adaptable to many uses. Excellent small business storage and office space. Fenced lot.

Area Info

Photos