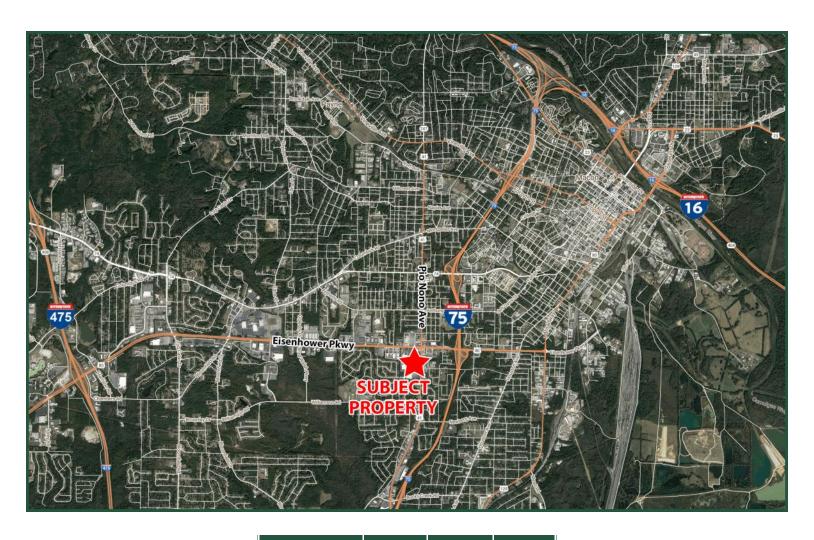

## **AERIAL**

| 2022<br>Demographics | 3 Mile   | 5 Mile   | 10 Mile  |
|----------------------|----------|----------|----------|
| Population           | 31,262   | 84,676   | 167,928  |
| Median Age           | 35.6     | 35.5     | 37.6     |
| Average HHI          | \$37,497 | \$46,859 | \$61,067 |