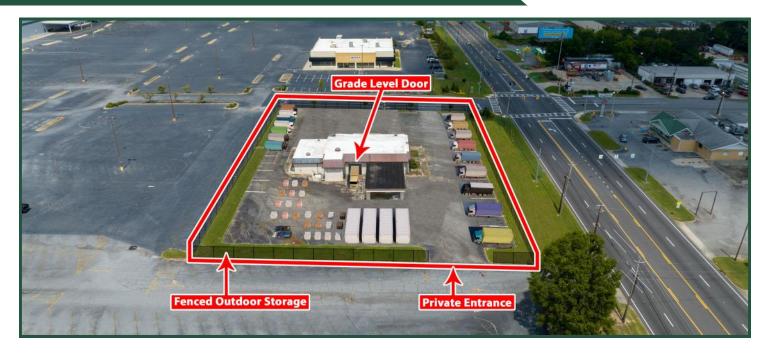

1-6 AC of Industrial Outdoor Storage Available 2815 Pio Nono Avenue Macon, GA 31206

**Available Space:** 3,638± SF

Lot Size: 0.34 AC Year Built: 1976

**Utilities:** Water, sewer, power, telecommunications

**Zoning:** C-2

**Traffic Count:** 22,100 vehicles per day - Eisenhower Parkway

17,700 vehicles per day - Pio Nono Avenue

Parking: Ample

**Description:** Industrial space available. Owner will fence property and create a "yard" if

needed. 1-6 AC of industrial outdoor storage is also available.

**Location:** Easy access to I-75, and good proximity to I-457 and I-16, Macon's main transit

thoroughfares. Drone footage of site here.

Neighbors: Middle Georgia Industrial Park, American Freight Furniture, Mattress, &

Appliance, Checkers, Krispy Kreme, Enterprise Rent-a-Car, Krystal, Budget Auto

Sales, Burger King, and SecurCare Self Storage.