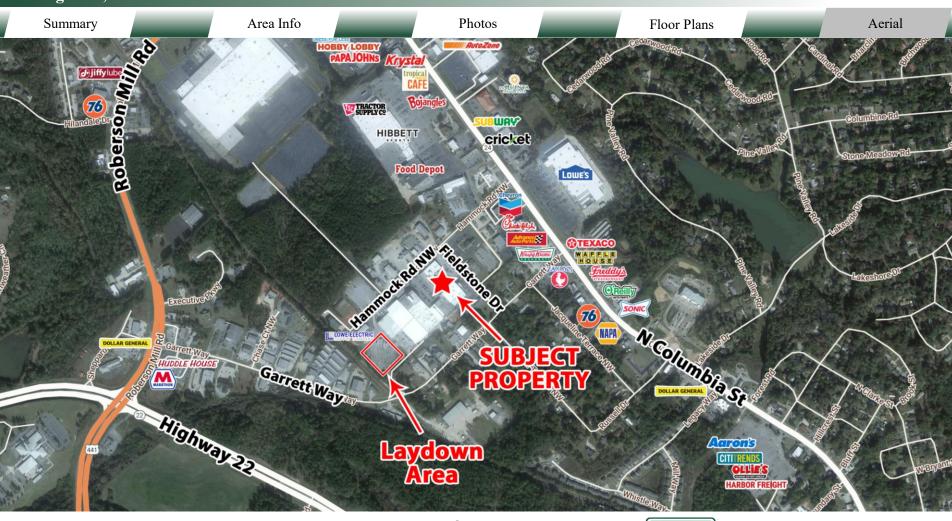

- The Columbia Professional Center is the largest private office complex in Milledgeville, Georgia. The Center offers ~100,000 SF of office space serving the needs of a growing Central Georgia regional community requiring medical, government and professional services.
- With a great tenant mix that includes Northside Hospital Cancer Institute, Family Eye Care Associates, Atlanta Hearing Associates, and RHA Health Services. Neighbors include Lowe's, Hobby Lobby, Ollie's, Harbor Freight, Chick-fil-A, Zaxby's, Sonic, Freddy's Frozen Custard and Steakburgers, and the Milledgeville Mall.
- Convenient to Downtown, Atrium Navicent Hospital, Central Georgia Technical College, Milledgeville-
  - Baldwin Industrial Park, and the retail corridor of Highway 441. Located 2 hours from Atlanta, Milledgeville fosters an active collegiate and recreational community.
- Area should continue to grow in parallel to growth in the greater Atlanta, Macon areas as well as from the demand for secondary and retirement homes in this area.
- City's 3 colleges (Georgia College and State University, Central Georgia Technical College and Georgia Military Institute) are core economic growth engines for the region.