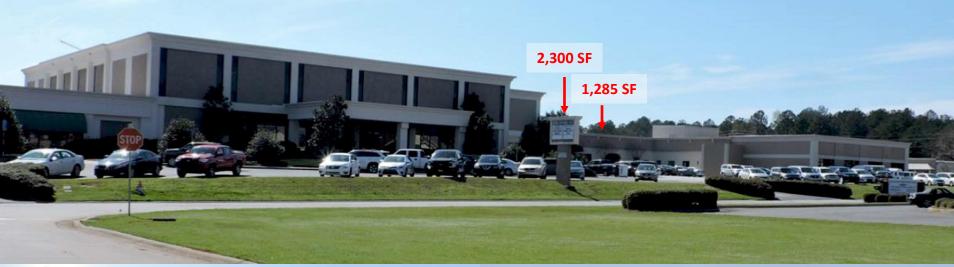

#### **BUILDING**

**Property Address:** 111 Fieldstone Drive Milledgeville, GA 31061

 $\pm 100,000 \text{ SF}$ 

**Building Size:** 

**Available Office Suites:** 1,285 SF: Floor plan includes 3 offices, conference room, storage and 1 restroom.

2,300 SF: Floor plan includes 6 offices, conference room, reception area, and 2

restrooms.

**6,400 SF**: Floor plan is wide open space. Double glass door entry, breakroom area with 2 multi-fixtured restrooms.