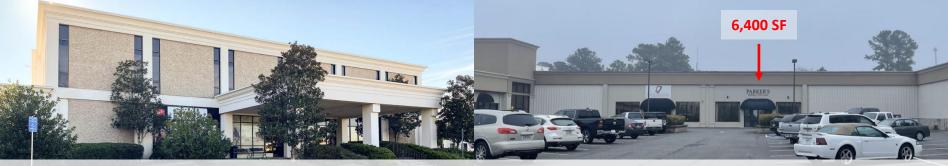

#### **BUILDING**

**Property Address:** 111 Fieldstone Drive Milledgeville, GA 31061

 $\pm 100,000 \text{ SF}$ 

**Building Size:** 

**Available Office Suites:** 1,285 SF: Floor plan includes 3 offices, conference room, storage and 1 restroom.

2,300 SF: Floor plan includes 6 offices, conference room, reception area, and 2

restrooms.

**6,400 SF**: Floor plan is wide open space. Double glass door entry, breakroom area with 2 multi-fixtured restrooms.