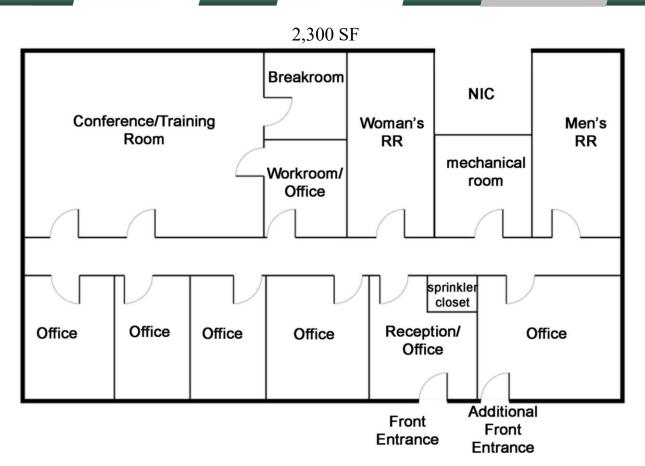

#### 2,300 SF Suite:

- 6 Offices
- Conference Room
- Reception
- 2 Restrooms

Aerial

CONTACT

Patty Burns, CCIM, ALC 478-746-9421 Office 478-951-5100 Cell patty@fickling.com **Trip Wilhoit, CCIM, ALC** 478-746-9421 Office 478-960-4080 Cell trip@fickling.com

2,300 SF: Floor plan includes 6 offices, conference room, reception area, and 2

restrooms.

**6,400 SF**: Floor plan is wide open space. Double glass door entry, breakroom area with 2 multi-fixtured restrooms.