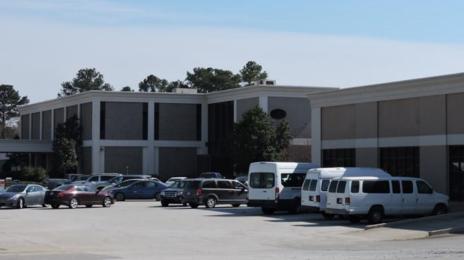

#### **BUILDING**

**Property Address:** 111 Fieldstone Drive Milledgeville, GA 31061

 $\pm 100,000 \text{ SF}$ 

**Building Size:** 

**Available Office Suites:** 1,285 SF: Floor plan includes 3 offices, conference room, storage and 1 restroom.

- The Columbia Professional Center is the largest private office complex in Milledgeville, Georgia. The Center offers ~100,000 SF of office space serving the needs of a growing Central Georgia regional community requiring medical, government and professional services.
- With a great tenant mix that includes Northside Hospital Cancer Institute, Family Eye Care Associates, Atlanta Hearing Associates, and RHA Health Services. Neighbors include Lowe's, Hobby Lobby, Ollie's, Harbor Freight, Chick-fil-A, Zaxby's, Sonic, Freddy's Frozen Custard and Steakburgers, and the Milledgeville Mall.
- Convenient to Downtown, Atrium Navicent Hospital, Central Georgia Technical College, Milledgeville-
  - Baldwin Industrial Park, and the retail corridor of Highway 441. Located 2 hours from Atlanta, Milledgeville fosters an active collegiate and recreational community.
- Area should continue to grow in parallel to growth in the greater Atlanta, Macon areas as well as from the demand for secondary and retirement homes in this area.
- City's 3 colleges (Georgia College and State University, Central Georgia Technical College and Georgia Military Institute) are core economic growth engines for the region.