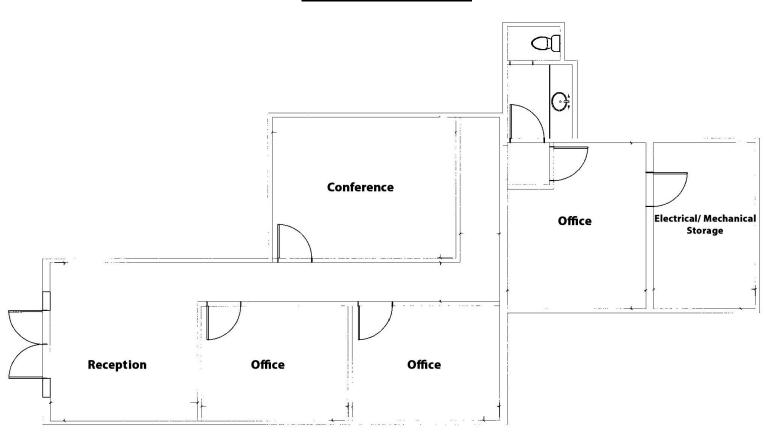

# **1,285 SF Space**

CONTACT

Patty Burns, CCIM, ALC 478-746-9421 Office 478-951-5100 Cell patty@fickling.com Trip Wilhoit, CCIM, ALC 478-746-9421 Office 478-960-4080 Cell trip@fickling.com

Summary Area Info Photos Floor Plans Aerial

#### 1,285 SF Suite:

- 3 Offices
- Conference Room
- Reception
- Mechanical/Electrical Storage
- Restroom

CONTACT

Patty Burns, CCIM, ALC 478-746-9421 Office 478-951-5100 Cell patty@fickling.com Trip Wilhoit, CCIM, ALC 478-746-9421 Office 478-960-4080 Cell trip@fickling.com