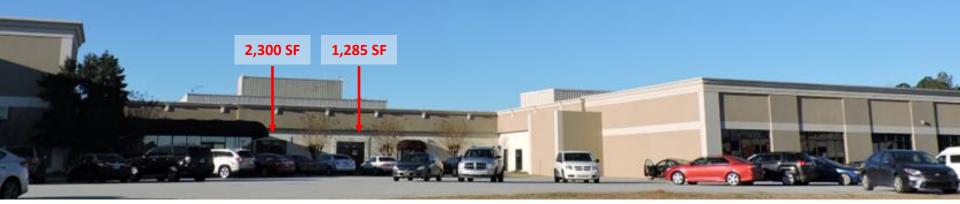

#### **BUILDING**

**Property Address:** 111 Fieldstone Drive Milledgeville, GA 31061

 $\pm 100,000 \text{ SF}$ 

**Building Size:** 

**Available Office Suites:** 1,285 SF: Floor plan includes 3 offices, conference room, storage and 1 restroom.

2,300 SF: Floor plan includes 6 offices, conference room, reception area, and 2

restrooms.

**6,400 SF**: Floor plan is wide open space. Double glass door entry, breakroom area with 2 multi-fixtured restrooms.