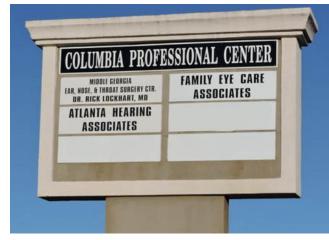

- The Columbia Professional Center is the largest private office complex in Milledgeville, Georgia. The Center offers ~100,000 SF of office space serving the needs of a growing Central Georgia regional community requiring medical, government and professional services.
- With a great tenant mix that includes Northside Hospital Cancer Institute, Family Eye Care Associates, Atlanta Hearing Associates, and RHA Health Services. Neighbors include Lowe's, Hobby Lobby, Ollie's, Harbor Freight, Chick-fil-A, Zaxby's, Sonic, Freddy's Frozen Custard and Steakburgers, and the Milledgeville Mall.
- Convenient to Downtown, Atrium Navicent Hospital, Central Georgia Technical College, Milledgeville-
  - Baldwin Industrial Park, and the retail corridor of Highway 441. Located 2 hours from Atlanta, Milledgeville fosters an active collegiate and recreational community.
- Area should continue to grow in parallel to growth in the greater Atlanta, Macon areas as well as from the demand for secondary and retirement homes in this area.
- City's 3 colleges (Georgia College and State University, Central Georgia Technical College and Georgia Military Institute) are core economic growth engines for the region.