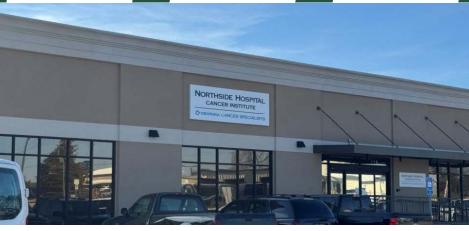

- The Columbia Professional Center is the largest private office complex in Milledgeville, Georgia. The Center offers ~100,000 SF of office space serving the needs of a growing Central Georgia regional community requiring medical, government and professional services.
- With a great tenant mix that includes Northside Hospital Cancer Center, Family Eye Care Associates, Atlanta Hearing Associates, and RHA Health Services. Neighbors include Lowe's, Hobby Lobby, Ollie's, Harbor Freight, Chick-fil-A, Zaxby's, Sonic, Freddy's Frozen Custard and Steakburgers, and the Milledgeville Mall.
- Convenient to Downtown, Atrium Navicent Hospital, Central Georgia Technical College, Milledgeville-
  - Baldwin Industrial Park, and the retail corridor of Highway 441. Located 2 hours from Atlanta, Milledgeville fosters an active collegiate and recreational community.
- Area should continue to grow in parallel to growth in the greater Atlanta, Macon areas as well as from the demand for secondary and retirement homes in this area.
- City's 3 colleges (Georgia College and State University, Central Georgia Technical College and Georgia Military Institute) are core economic growth engines for the region.