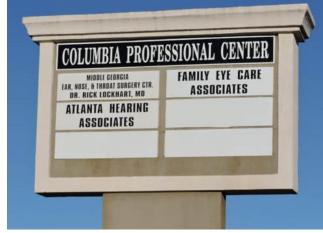

- The Columbia Professional Center is the largest private office complex in Milledgeville, Georgia. The Center offers ~100,000 SF of office space serving the needs of a growing Central Georgia regional community requiring medical, government and professional services.
- With a great tenant mix that includes Northside Hospital Cancer Center, Family Eye Care Associates, Atlanta Hearing Associates, and RHA Health Services. Neighbors include Lowe's, Hobby Lobby, Ollie's, Harbor Freight, Chick-fil-A, Zaxby's, Sonic, Freddy's Frozen Custard and Steakburgers, and the Milledgeville Mall.
- Convenient to Downtown, Atrium Navicent Hospital, Central Georgia Technical College, Milledgeville-
  - Baldwin Industrial Park, and the retail corridor of Highway 441. Located 2 hours from Atlanta, Milledgeville fosters an active collegiate and recreational community.
- Area should continue to grow in parallel to growth in the greater Atlanta, Macon areas as well as from the demand for secondary and retirement homes in this area.
- City's 3 colleges (Georgia College and State University, Central Georgia Technical College and Georgia Military Institute) are core economic growth engines for the region.