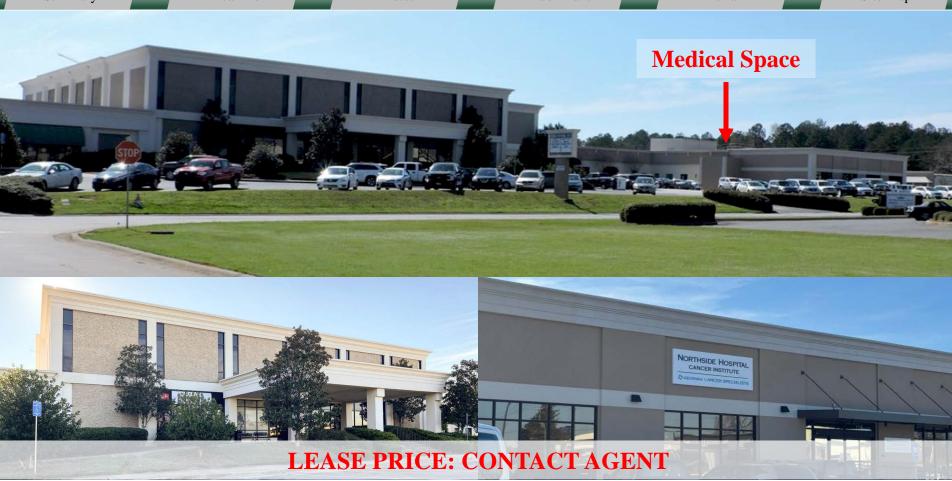

#### **BUILDING**

**Available Office Suites:** 

**Property Address:** 111 Fieldstone Drive Milledgeville, GA 31061

**Building Size:**  $\pm 100,000 SF$ 

2,690 SF 5,480 SF

Spaces can be combined for a total of 9,837 **SF** 

# LEASE PRICE: CONTACT AGENT

Landlord will offer T.I. for long term lease

| Demographics 2023 | 1 Mile    | 3 Miles  | 5 Miles  |
|-------------------|-----------|----------|----------|
| Population        | 2,709     | 17,757   | 27,573   |
| Avg HH Income     | \$107,574 | \$92,394 | \$92,365 |
| Median Age        | 37.7      | 31.5     | 34.8     |

- The Columbia Professional Center is the largest private office complex in Milledgeville, Georgia. The Center offers ~100,000 SF of office space serving the needs of a growing Central Georgia regional community requiring medical, government and professional services.
- With a great tenant mix that includes Northside Hospital Cancer Center, Family Eye Care Associates, Atlanta Hearing Associates, and RHA Health Services. Neighbors include Lowe's, Hobby Lobby, Ollie's, Harbor Freight, Chick-fil-A, Zaxby's, Sonic, Freddy's Frozen Custard and Steakburgers, and the Milledgeville Mall.
- Convenient to Downtown, Atrium Navicent Hospital, Central Georgia Technical College, Milledgeville-
  - Baldwin Industrial Park, and the retail corridor of Highway 441. Located 2 hours from Atlanta, Milledgeville fosters an active collegiate and recreational community.
- Area should continue to grow in parallel to growth in the greater Atlanta, Macon areas as well as from the demand for secondary and retirement homes in this area.
- City's 3 colleges (Georgia College and State University, Central Georgia Technical College and Georgia Military Institute) are core economic growth engines for the region.