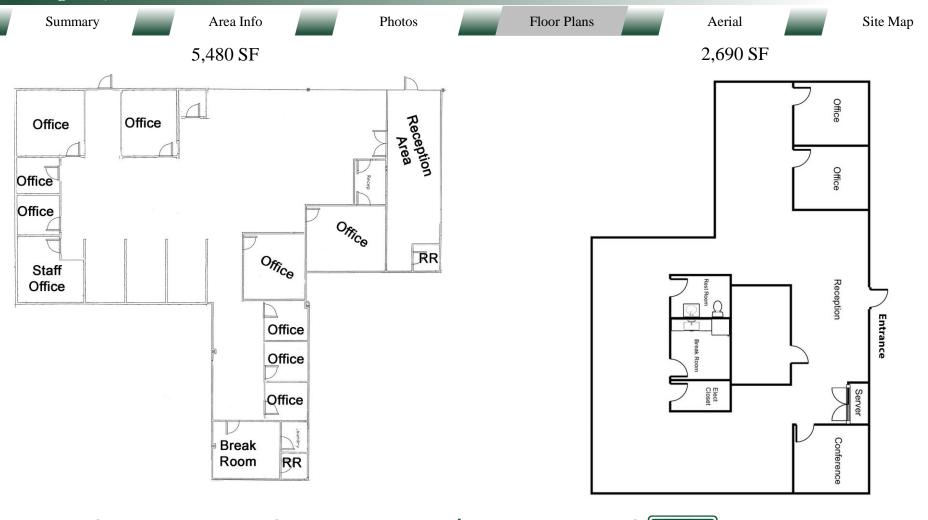

#### **BUILDING**

**Available Office Suites:** 

**Property Address:** 111 Fieldstone Drive Milledgeville, GA 31061

**Building Size:**  $\pm 100,000 SF$ 

2,690 SF 5,480 SF

Spaces can be combined for a total of 9,837 **SF** 

All Available **Utilities:** 

Parking: Paved and Ample Shared

**Notes: Existing Space Floorplans** Available

577 Mulberry St, Suite 1100 Macon, GA 31201 478.746.9421 Office https://commercial.fickling.com

Floor Plans