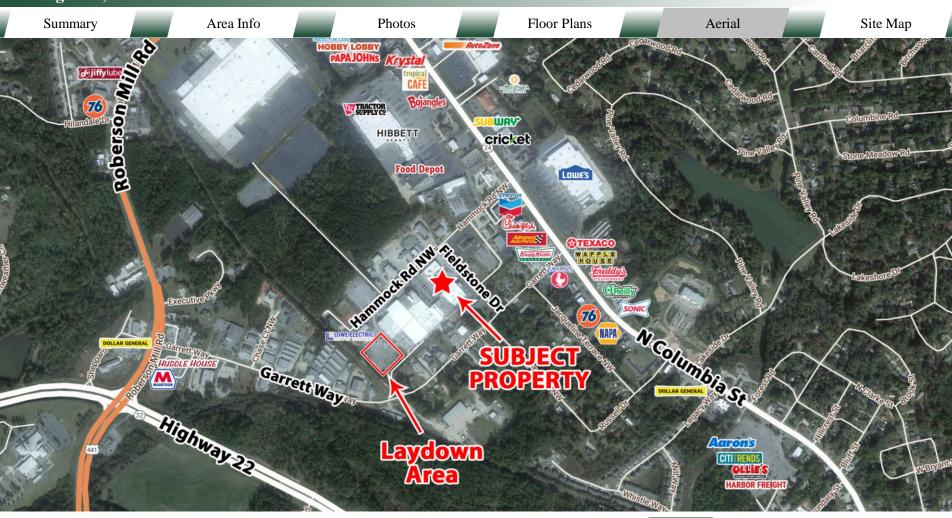

#### **BUILDING**

**Available Office Suites:** 

**Property Address:** 111 Fieldstone Drive Milledgeville, GA 31061

**Building Size:**  $\pm 100,000 SF$ 

2,690 SF 5,480 SF

Spaces can be combined for a total of 9,837 **SF** 

#### SITE

**Site Size:** 3.17 AC

Parcel ID: M54 053

**Zoning:** Commercial

- The Columbia Professional Center is the largest private office complex in Milledgeville, Georgia. The Center offers ~100,000 SF of office space serving the needs of a growing Central Georgia regional community requiring medical, government and professional services.
- With a great tenant mix that includes Northside Hospital Cancer Center, Family Eye Care Associates, Atlanta Hearing Associates, and RHA Health Services. Neighbors include Lowe's, Hobby Lobby, Ollie's, Harbor Freight, Chick-fil-A, Zaxby's, Sonic, Freddy's Frozen Custard and Steakburgers, and the Milledgeville Mall.
- Convenient to Downtown, Atrium Navicent Hospital, Central Georgia Technical College, Milledgeville-
  - Baldwin Industrial Park, and the retail corridor of Highway 441. Located 2 hours from Atlanta, Milledgeville fosters an active collegiate and recreational community.
- Area should continue to grow in parallel to growth in the greater Atlanta, Macon areas as well as from the demand for secondary and retirement homes in this area.
- City's 3 colleges (Georgia College and State University, Central Georgia Technical College and Georgia Military Institute) are core economic growth engines for the region.

Northside
Hospital
Center

Aerial

CONTACT

Patty Burns, CCIM, ALC 478-746-9421 Office 478-951-5100 Cell patty@fickling.com **Trip Wilhoit, CCIM, ALC** 478-746-9421 Office 478-960-4080 Cell trip@fickling.com