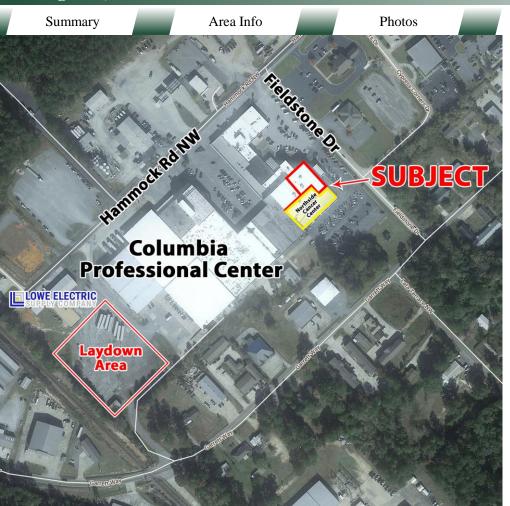

#### **BUILDING**

**Available Office Suites:** 

**Property Address:** 111 Fieldstone Drive Milledgeville, GA 31061

**Building Size:**  $\pm 100,000 SF$ 

2,690 SF 5,480 SF

Spaces can be combined for a total of 9,837 **SF** 

#### SITE

**Site Size:** 3.17 AC

Parcel ID: M54 053

**Zoning:** Commercial

- The Columbia Professional Center is the largest private office complex in Milledgeville, Georgia. The Center offers ~100,000 SF of office space serving the needs of a growing Central Georgia regional community requiring medical, government and professional services.
- With a great tenant mix that includes Northside Hospital Cancer Center, Family Eye Care Associates, Atlanta Hearing Associates, and RHA Health Services. Neighbors include Lowe's, Hobby Lobby, Ollie's, Harbor Freight, Chick-fil-A, Zaxby's, Sonic, Freddy's Frozen Custard and Steakburgers, and the Milledgeville Mall.
- Convenient to Downtown, Atrium Navicent Hospital, Central Georgia Technical College, Milledgeville-
  - Baldwin Industrial Park, and the retail corridor of Highway 441. Located 2 hours from Atlanta, Milledgeville fosters an active collegiate and recreational community.
- Area should continue to grow in parallel to growth in the greater Atlanta, Macon areas as well as from the demand for secondary and retirement homes in this area.
- City's 3 colleges (Georgia College and State University, Central Georgia Technical College and Georgia Military Institute) are core economic growth engines for the region.

CONTACT

Patty Burns, CCIM, ALC 478-746-9421 Office 478-951-5100 Cell patty@fickling.com Trip Wilhoit, CCIM, ALC 478-746-9421 Office 478-960-4080 Cell trip@fickling.com

Site Map

Columbia
Professional
Center