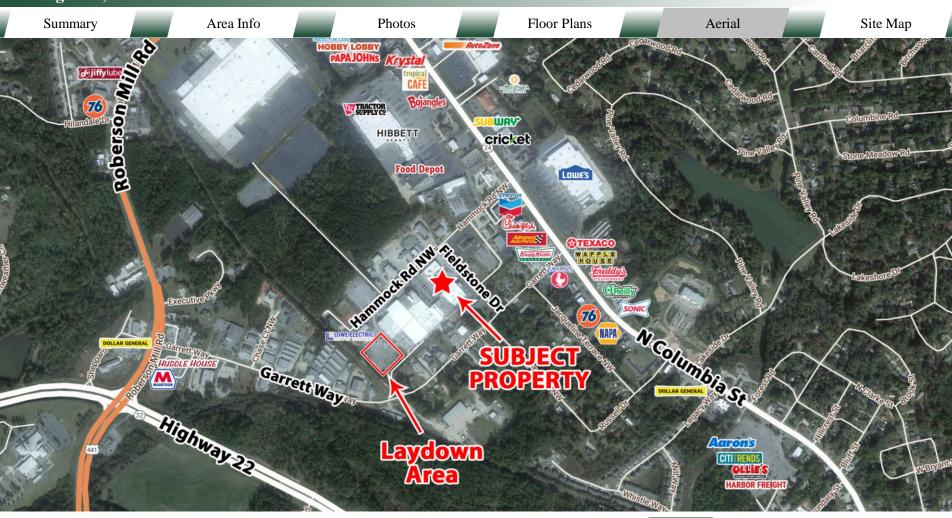

#### SITE

Site Size: 3.17 AC

**Parcel ID:** M54 053

**Zoning:** Commercial

- The Columbia Professional Center is the largest private office complex in Milledgeville, Georgia. The Center offers ~100,000 SF of office space serving the needs of a growing Central Georgia regional community requiring medical, government and professional services.
- With a great tenant mix that includes Northside Hospital Cancer Institute, Family Eye Care Associates, Atlanta Hearing Associates, and RHA Health Services. Neighbors include Lowe's, Hobby Lobby, Ollie's, Harbor Freight, Chick-fil-A, Zaxby's, Sonic, Freddy's Frozen Custard and Steakburgers, and the Milledgeville Mall.
- Convenient to Downtown, Atrium Navicent Hospital, Central Georgia Technical College, Milledgeville-Baldwin Industrial Park, and the retail corridor of Highway 441.

Located 2 hours from Atlanta, Milledgeville fosters an active

collegiate and recreational community.

- Area should continue to grow in parallel to growth in the greater Atlanta, Macon areas as well as from the demand for secondary and retirement homes in this area.
- City's 3 colleges (Georgia College and State University, Central Georgia Technical College and Georgia Military Institute) are core economic growth engines for the region.