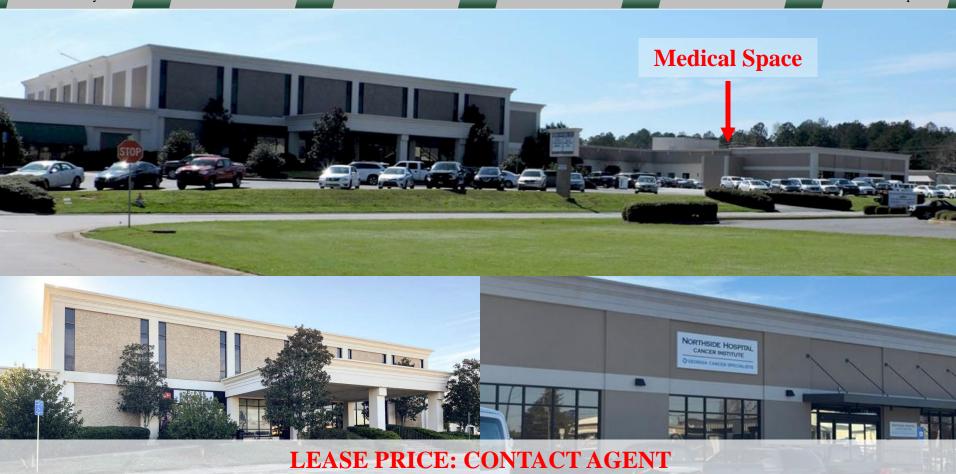

# LEASE PRICE: CONTACT AGENT

Landlord will offer T.I. for long term lease

| Demographics 2024 | 1 Mile   | 3 Miles  | 5 Miles  |
|-------------------|----------|----------|----------|
| Population        | 2,838    | 16,765   | 27,335   |
| Avg HH Income     | \$95,721 | \$86,792 | \$93,862 |
| Median Age        | 33.3     | 30.1     | 34.3     |

- The Columbia Professional Center is the largest private office complex in Milledgeville, Georgia. The Center offers ~100,000 SF of office space serving the needs of a growing Central Georgia regional community requiring medical, government and professional services.
- With a great tenant mix that includes Northside Hospital Cancer Institute, Family Eye Care Associates, Atlanta Hearing Associates, and RHA Health Services. Neighbors include Lowe's, Hobby Lobby, Ollie's, Harbor Freight, Chick-fil-A, Zaxby's, Sonic, Freddy's Frozen Custard and Steakburgers, and the Milledgeville Mall.
- Convenient to Downtown, Atrium Navicent Hospital, Central Georgia Technical College, Milledgeville-Baldwin Industrial Park, and the retail corridor of Highway 441.