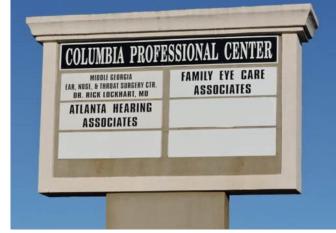

- The Columbia Professional Center is the largest private office complex in Milledgeville, Georgia. The Center offers ~100,000 SF of office space serving the needs of a growing Central Georgia regional community requiring medical, government and professional services.
- With a great tenant mix that includes Northside Hospital Cancer Institute, Family Eye Care Associates, Atlanta Hearing Associates, and RHA Health Services. Neighbors include Lowe's, Hobby Lobby, Ollie's, Harbor Freight, Chick-fil-A, Zaxby's, Sonic, Freddy's Frozen Custard and Steakburgers, and the Milledgeville Mall.
- Convenient to Downtown, Atrium Navicent Hospital, Central Georgia Technical College, Milledgeville-Baldwin Industrial Park, and the retail corridor of Highway 441.