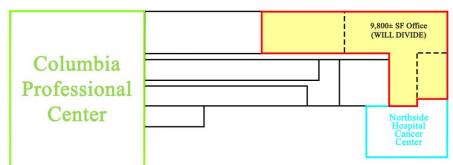

#### **BUILDING**

**Property Address:** 111 Fieldstone Drive Milledgeville, GA 31061

**Building Size:**  $\pm 100,000 \text{ SF}$ 

Available Office Suites: 1,667 SF

2,690 SF 5,480 SF

Spaces can be combined for a total of 9,837 SF

All Available

**Parking:** Paved and Ample Shared

**Notes:** Existing Space Floorplans Available

- The Columbia Professional Center is the largest private office complex in Milledgeville, Georgia. The Center offers ~100,000 SF of office space serving the needs of a growing Central Georgia regional community requiring medical, government and professional services.
- With a great tenant mix that includes Northside Hospital Cancer Institute, Family Eye Care Associates, Atlanta Hearing Associates, and RHA Health Services. Neighbors include Lowe's, Hobby Lobby, Ollie's, Harbor Freight, Chick-fil-A, Zaxby's, Sonic, Freddy's Frozen Custard and Steakburgers, and the Milledgeville Mall.
- Convenient to Downtown, Atrium Navicent Hospital, Central Georgia Technical College, Milledgeville-Baldwin Industrial Park, and the retail corridor of Highway 441.