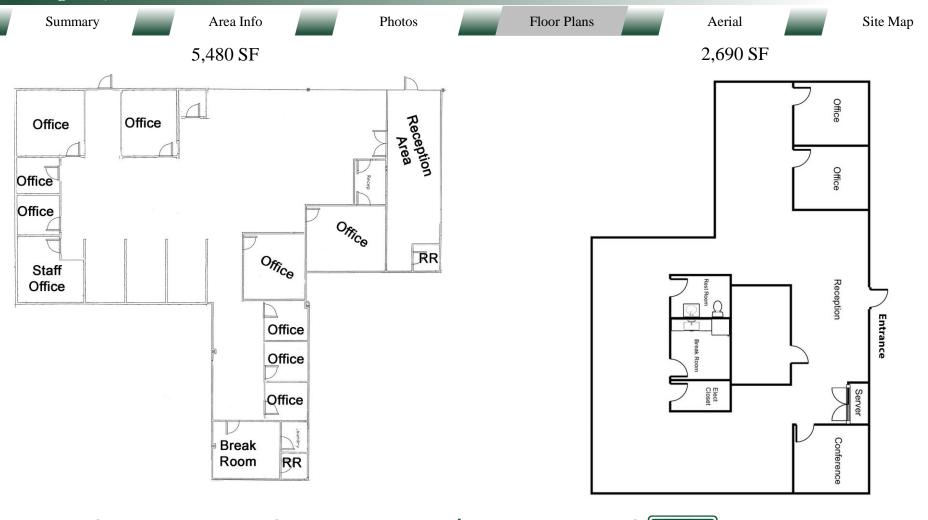

#### **BUILDING**

**Property Address:** 111 Fieldstone Drive Milledgeville, GA 31061

**Building Size:**  $\pm 100,000 \text{ SF}$ 

Available Office Suites: 1,667 SF

2,690 SF 5,480 SF

Spaces can be combined for a total of 9,837 SF

All Available

**Parking:** Paved and Ample Shared

**Notes:** Existing Space Floorplans Available