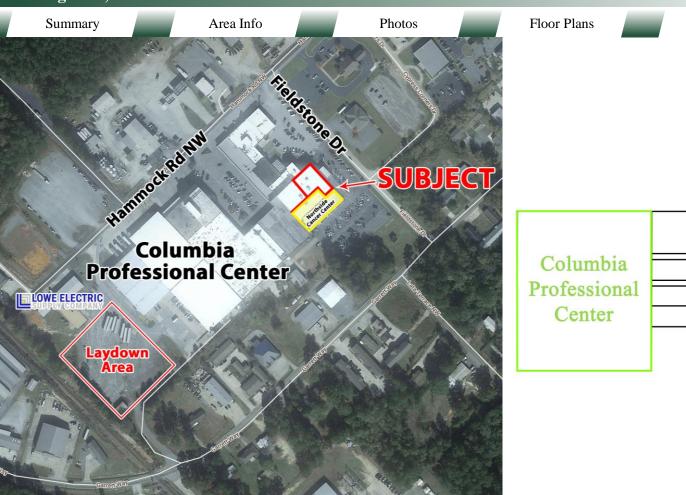

#### **BUILDING**

**Property Address:** 111 Fieldstone Drive Milledgeville, GA 31061

**Building Size:**  $\pm 100,000 \text{ SF}$ 

Available Office Suites: 1,667 SF

2,690 SF 5,480 SF

Spaces can be combined for a total of 9,837 SF

#### SITE

Site Size: 3.17 AC

**Parcel ID:** M54 053

**Zoning:** Commercial

- The Columbia Professional Center is the largest private office complex in Milledgeville, Georgia. The Center offers ~100,000 SF of office space serving the needs of a growing Central Georgia regional community requiring medical, government and professional services.
- With a great tenant mix that includes Northside Hospital Cancer Institute, Family Eye Care Associates, Atlanta Hearing Associates, and RHA Health Services. Neighbors include Lowe's, Hobby Lobby, Ollie's, Harbor Freight, Chick-fil-A, Zaxby's, Sonic, Freddy's Frozen Custard and Steakburgers, and the Milledgeville Mall.
- Convenient to Downtown, Atrium Navicent Hospital, Central Georgia Technical College, Milledgeville-Baldwin Industrial Park, and the retail corridor of Highway 441.