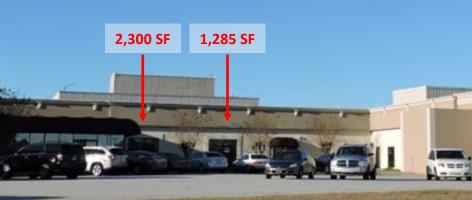

#### **BUILDING**

**Property Address:** 111 Fieldstone Drive Milledgeville, GA 31061

**Building Size:**  $\pm 100,000 \text{ SF}$ 

**Available Office Suites:** 

1,285 SF: Floor plan includes 3 offices, conference room, storage and 1 restroom.
2,300 SF: Floor plan includes 6 offices, conference room, reception area, and 2 restrooms.