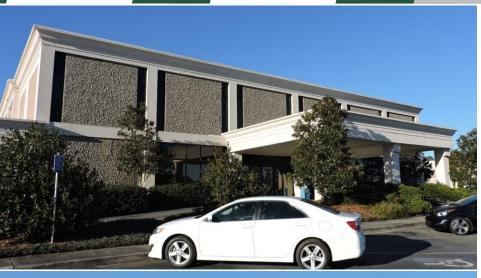

#### **BUILDING**

**Property Address:** 111 Fieldstone Drive Milledgeville, GA 31061

**Building Size:**  $\pm 100,000 \text{ SF}$ 

**Available Office Suites:** 

1,285 SF: Floor plan includes 3 offices, conference room, storage and 1 restroom.
2,300 SF: Floor plan includes 6 offices, conference room, reception area, and 2 restrooms.