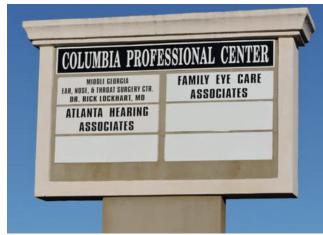

- The Columbia Professional Center is the largest private office complex in Milledgeville, Georgia. The Center offers ~100,000 SF of office space serving the needs of a growing Central Georgia regional community requiring medical, government and professional services.
- With a great tenant mix that includes Family Eye Care Associates, Atlanta Hearing Associates, and RHA Health Services. Neighbors include Lowe's, Hobby Lobby, Ollie's, Harbor Freight, Chick-fil-A, Zaxby's, Sonic, Freddy's Frozen Custard and Steakburgers, and the Milledgeville Mall.
- Convenient to Downtown, Atrium Navicent Hospital, Central Georgia Technical College, Milledgeville-Baldwin Industrial Park, and the retail corridor of Highway 441. Located 2 hours from Atlanta, Milledgeville fosters an active collegiate and recreational community
- Area should continue to grow in parallel to growth in the greater Atlanta, Macon areas as well as from the demand for secondary and retirement homes in this area
- City's 3 colleges (Georgia College and State University, Central Georgia Technical College and Georgia Military Institute) are core economic growth engines for the region