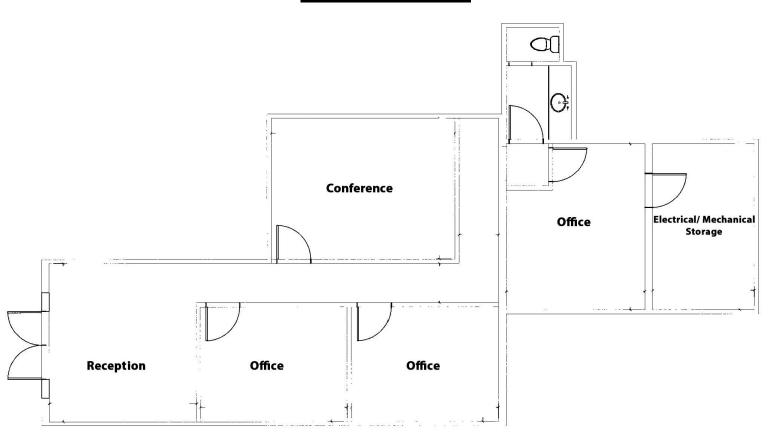

#### **BUILDING**

**Property Address:** 111 Fieldstone Drive Milledgeville, GA 31061

**Building Size:**  $\pm 100,000 \text{ SF}$ 

**Available Office Suites:** 

1,285 SF: Floor plan includes 3 offices, conference room, storage and 1 restroom.
2,300 SF: Floor plan includes 6 offices, conference room, reception area, and 2 restrooms.

# **1,285 SF Space**

CONTACT

Patty Burns, CCIM, ALC 478-746-9421 Office 478-951-5100 Cell patty@fickling.com Trip Wilhoit, CCIM, ALC 478-746-9421 Office 478-960-4080 Cell trip@fickling.com

CONTACT

Patty Burns, CCIM, ALC 478-746-9421 Office 478-951-5100 Cell patty@fickling.com Trip Wilhoit, CCIM, ALC 478-746-9421 Office 478-960-4080 Cell trip@fickling.com