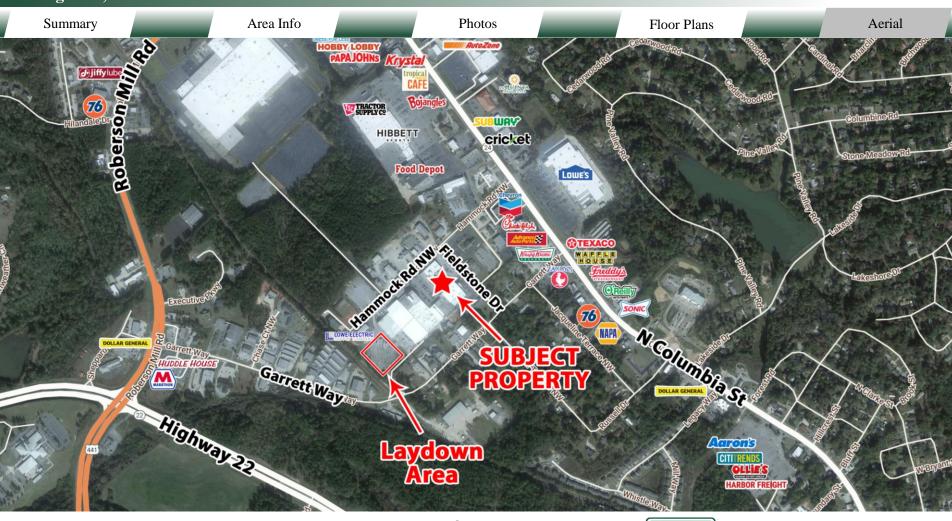

- The Columbia Professional Center is the largest private office complex in Milledgeville, Georgia. The Center offers ~100,000 SF of office space serving the needs of a growing Central Georgia regional community requiring medical, government and professional services.
- With a great tenant mix that includes Family Eye Care Associates, Atlanta Hearing Associates, and RHA Health Services. Neighbors include Lowe's, Hobby Lobby, Ollie's, Harbor Freight, Chick-fil-A, Zaxby's, Sonic, Freddy's Frozen Custard and Steakburgers, and the Milledgeville Mall.
- Convenient to Downtown, Atrium Navicent Hospital, Central Georgia Technical College, Milledgeville-Baldwin Industrial Park, and the retail corridor of Highway 441. Located 2 hours from Atlanta, Milledgeville fosters an active collegiate and recreational community
- Area should continue to grow in parallel to growth in the greater Atlanta, Macon areas as well as from the demand for secondary and retirement homes in this area
- City's 3 colleges (Georgia College and State University, Central Georgia Technical College and Georgia Military Institute) are core economic growth engines for the region