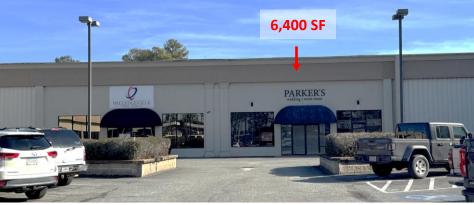

**Summary** Area Info **Photos** Floor Plans Aerial 2,300 SF 1,285 SF 6,400 SF PARKER'S

CONTACT

Patty Burns, CCIM, ALC 478-746-9421 Office 478-951-5100 Cell patty@fickling.com Trip Wilhoit, CCIM, ALC 478-746-9421 Office 478-960-4080 Cell trip@fickling.com

#### **BUILDING**

**Property Address:** 111 Fieldstone Drive Milledgeville, GA 31061

**Building Size:**  $\pm 100,000 \text{ SF}$ 

**Available Office Suites:** 

1,285 SF: Floor plan includes 3 offices, conference room, storage and 1 restroom.
2,300 SF: Floor plan includes 6 offices, conference room, reception area, and 2 restrooms.

**6,400 SF**: Floor plan is wide open space. Double glass door entry, breakroom area with 2 multi-fixtured restrooms.

**Utilities:** All Available

SITE

Site Size: 3.17 AC

**Parcel ID:** M54 053

**Zoning:** Commercial