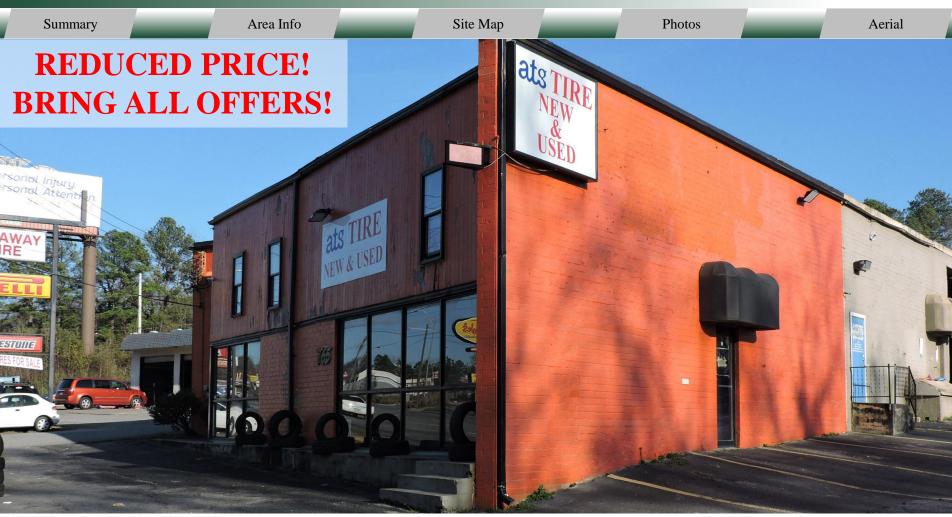

#### **BUILDING**

**Property Address:** 

755, 757, 765 Gray Highway 223, 249 Woolfolk Street 682 & 696 Clinton Road Macon, GA 31217

County: Bibb

**Total Size:** ±21,612 SF

**Utilities:** All Available

**Parking:** Paved, onsite

**REDUCED PRICE: \$350,000.00** 

**SALE PRICE:** \$600,000 (\$26.54/SF)

CONTACT

Lan Heath 478-746-9421 Office 478-731-5899 Cell lheath@fickling.com

Summary Area Info Site Map Photos Aerial

This property is a multi-use/multi-tenant property with retail use on the Gray Highway parcels, and commercial/light industrial use on the parcels on Woolfolk Street and Clinton Road. 755, 757, & 765 Gray Highway are on the same lot. 682 & 696 Clinton Road are contiguous, and the building at 696 Clinton Road contains a paint room. The building at 249 Woolfolk Street contains a paint booth, and had a new French Drain installed in 2017.

Property is located at the intersection of Gray Highway and 2<sup>nd</sup> Street. Nearby businesses include Kroger, McDonald's, Budget Truck Rental, Bojangles, and Attaway Tire.

CONTACT

Lan Heath 478-746-9421 Office 478-731-5899 Cell lheath@fickling.com