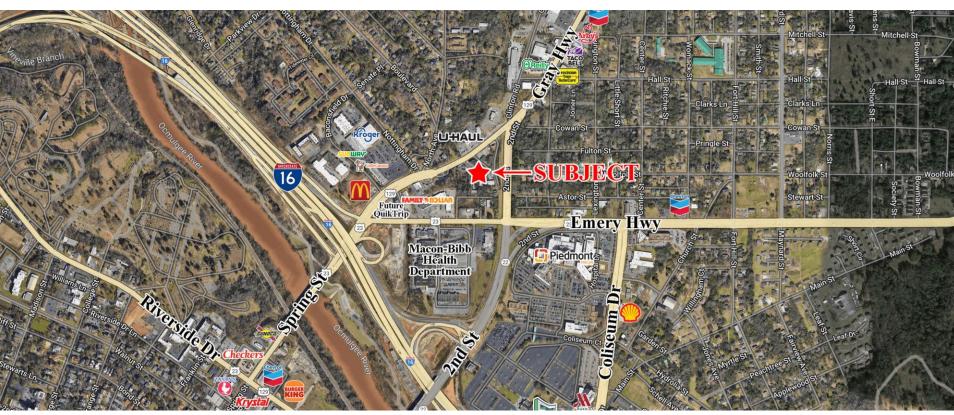

Property is located at the intersection of Gray Highway and 2<sup>nd</sup> Street. Nearby businesses include Kroger, McDonald's, Budget Truck Rental, Bojangles, and Attaway Tire.

CONTACT

Lan Heath 478-746-9421 Office 478-731-5899 Cell lheath@fickling.com

### **AERIAL**

CONTACT

Lan Heath 478-746-9421 Office 478-731-5899 Cell lheath@fickling.com