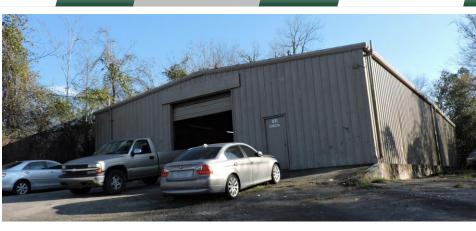

#### **BUILDING**

**Property Address:** 

755, 757, 765 Gray Highway 223, 249 Woolfolk Street 682 & 696 Clinton Road Macon, GA 31217

County: Bibb

**Total Size:** ±21,612 SF

**Utilities:** All Available

**Parking:** Paved, onsite

**REDUCED PRICE: \$350,000.00** 

**SALE PRICE:** \$600,000 (\$26.54/SF)

CONTACT

Lan Heath 478-746-9421 Office 478-731-5899 Cell lheath@fickling.com

Summary Area Info Site Map Photos Aerial

This property is a multi-use/multi-tenant property with retail use on the Gray Highway parcels, and commercial/light industrial use on the parcels on Woolfolk Street and Clinton Road. 755, 757, & 765 Gray Highway are on the same lot. 682 & 696 Clinton Road are contiguous, and the building at 696 Clinton Road contains a paint room. The building at 249 Woolfolk Street contains a paint booth, and had a new French Drain installed in 2017.

CONTACT

Lan Heath 478-746-9421 Office 478-731-5899 Cell lheath@fickling.com

Summary Area Info Site Map Photos Aerial

CONTACT

Lan Heath 478-746-9421 Office 478-731-5899 Cell lheath@fickling.com

Summary Area Info Site Map Photos Aerial