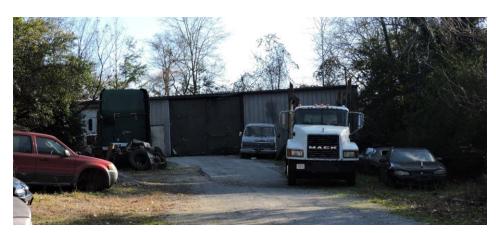

#### **BUILDING**

**Property Address:** 

755, 757, 765 Gray Highway 223, 249 Woolfolk Street 682 & 696 Clinton Road Macon, GA 31217

County: Bibb

**Total Size:** ±21,612 SF

**Utilities:** All Available

**Parking:** Paved, onsite

**REDUCED PRICE: \$350,000.00** 

**SALE PRICE:** \$600,000 (\$26.54/SF)

CONTACT

Lan Heath 478-746-9421 Office 478-731-5899 Cell lheath@fickling.com

Summary Area Info Site Map Photos Aerial

This property is a multi-use/multi-tenant property with retail use on the Gray Highway parcels, and commercial/light industrial use on the parcels on Woolfolk Street and Clinton Road. 755, 757, & 765 Gray Highway are on the same lot. 682 & 696 Clinton Road are contiguous, and the building at 696 Clinton Road contains a paint room. The building at 249 Woolfolk Street contains a paint booth, and had a new French Drain installed in 2017.

CONTACT

Lan Heath 478-746-9421 Office 478-731-5899 Cell lheath@fickling.com

Summary Area Info Site Map Photos Aerial

CONTACT

Lan Heath 478-746-9421 Office 478-731-5899 Cell lheath@fickling.com

Summary Area Info Site Map Photos Aerial