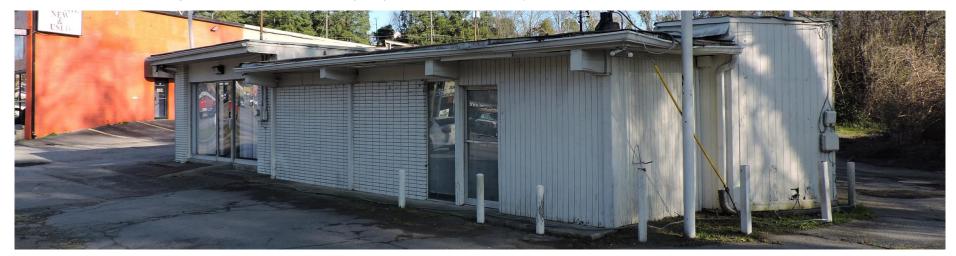

**REDUCED PRICE: \$350,000.00** 

**SALE PRICE:** \$600,000 (\$26.54/SF)

CONTACT

Lan Heath 478-746-9421 Office 478-731-5899 Cell lheath@fickling.com

Summary Area Info Site Map Photos Aerial

This property is a multi-use/multi-tenant property with retail use on the Gray Highway parcels, and commercial/light industrial use on the parcels on Woolfolk Street and Clinton Road. 755, 757, & 765 Gray Highway are on the same lot. 682 & 696 Clinton Road are contiguous, and the building at 696 Clinton Road contains a paint room. The building at 249 Woolfolk Street contains a paint booth, and had a new French Drain installed in 2017.