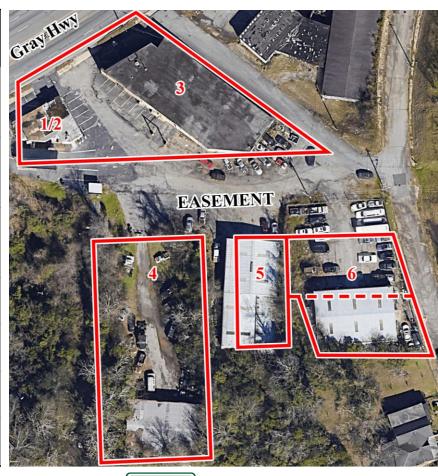

Summary Area Info Site Map Photos Aerial

| Site Map<br>Number | Address                                                               | Parcel ID | Zoning | SF & AC             |
|--------------------|-----------------------------------------------------------------------|-----------|--------|---------------------|
| 1/2                | 755 Gray Highway<br>(on same tax parcel as 757 & 765<br>Gray Highway) | R071-0066 | C-4    | 941 SF<br>0.44 AC   |
| 1/2                | 757 Gray Highway<br>(on same tax parcel as 755 & 765<br>Gray Highway) | R071-0066 | C-4    | 836 SF<br>0.44 AC   |
| 3                  | 765 Gray Highway<br>(on same tax parcel as 755 & 757<br>Gray Highway) | R071-0066 | C-4    | 8,650 SF<br>0.44 AC |
| 4                  | 223 Woolfolk Street                                                   | R071-0091 | C-2    | 3,750 SF<br>0.51 AC |
| 5                  | 249 Woolfolk Street                                                   | R071-0090 | C-2    | 5,200 SF<br>0.12 AC |
|                    | 682 Clinton Road                                                      | R071-0088 | C-2    | 3,800 SF<br>0.2 AC  |
| 6                  | 696 Clinton Road                                                      | R071-0089 | C-2    | SF<br>0.14 AC       |