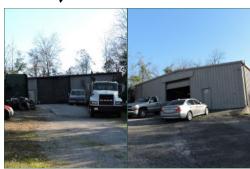

## 223, 249 Woolfolk St.

0.63± Acres combined

• 8,950 SF total:

4. 223 Woolfolk St.: 3,750 SF

5. 249 Woolfolk St.: 5,200 SF

• Built:

4. 223 Woolfolk St.: 1986

5. 249 Woolfolk St.: 1969

Zoning: C-2

682, 696 Clinton Rd.

0.46± Acres:

6. 682 Clinton Rd.: 0.2 AC, with bldg.

6. 696 Clinton Rd.: 0.14 AC, parking lot

3,800 SF

• Built: 1984

Zoning: C-2

Notes: • 755, 757, and 765 Gray Highway are on same lot, marked as 1/2 and 3 on aerial.

223 and 249 Woolfolk Street lots are adjacent to each other, marked as 4 and 5 on aerial.

• 682 and 696 Clinton Road lots are adjacent to each other, marked as 6 on aerial.

• 249 Woolfolk Street - In 2017, owner spent \$20,000 on new French drain around building. Building contains a paint booth.

696 Clinton Road - Building contains a paint room.

• Woolfolk Street is a county owned easement (See aerial)