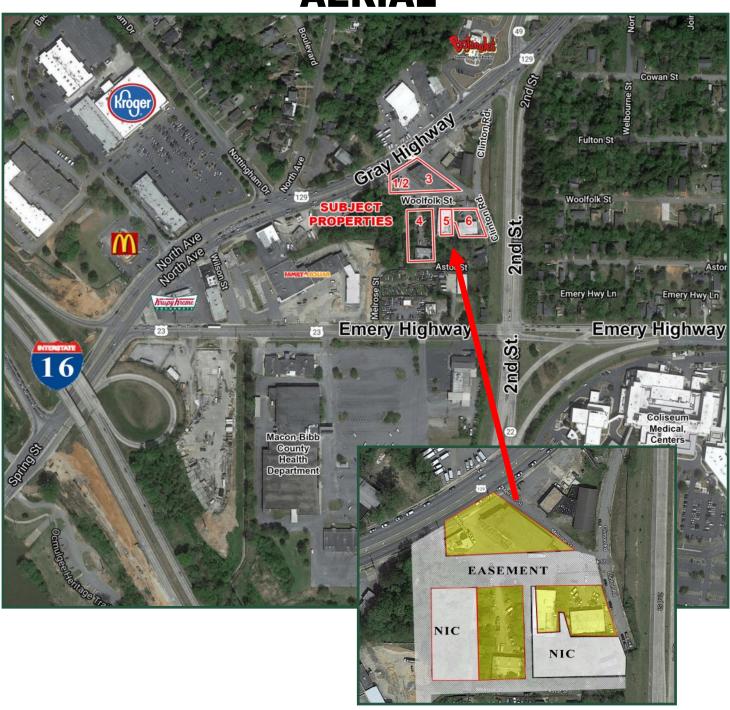

Notes: • 755, 757, and 765 Gray Highway are on same lot, marked as 1/2 and 3 on aerial.

223 and 249 Woolfolk Street lots are adjacent to each other, marked as 4 and 5 on aerial.

• 682 and 696 Clinton Road lots are adjacent to each other, marked as 6 on aerial.

• 249 Woolfolk Street - In 2017, owner spent \$20,000 on new French drain around building. Building contains a paint booth.

696 Clinton Road - Building contains a paint room.

• Woolfolk Street is a county owned easement (See aerial)

## **AERIAL**

FOR MORE INFORMATION CONTACT

Lan Heath, Commercial Sales & Leasing 478-731-5899 (C) 478-746-9421 (O) lheath@fickling.com