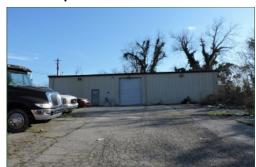

Zoning: C-2

682, 696 Clinton Rd.

0.46± Acres:

6. 682 Clinton Rd.: 0.2 AC, with bldg.

6. 696 Clinton Rd.: 0.14 AC, parking lot

3,800 SF

• Built: 1984

Zoning: C-2

Notes: • 755, 757, and 765 Gray Highway are on same lot, marked as 1/2 and 3 on aerial.

223 and 249 Woolfolk Street lots are adjacent to each other, marked as 4 and 5 on aerial.

• 682 and 696 Clinton Road lots are adjacent to each other, marked as 6 on aerial.

• 249 Woolfolk Street - In 2017, owner spent \$20,000 on new French drain around building. Building contains a paint booth.

696 Clinton Road - Building contains a paint room.

• Woolfolk Street is a county owned easement (See aerial)