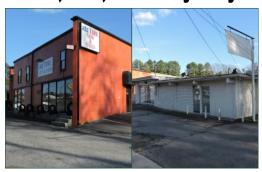

### 755, 757, 765 Gray Hwy

0.44± Acres combined

• 9,862 SF total:

1. 755 Gray Hwy: 941 SF

757 Gray Hwy: 836 SF
 765 Gray Hwy: 7,085 SF

warehouse, 1,000 SF office

Built: 1954Zoning: C-4

## 223, 249 Woolfolk St.

0.63± Acres combined

• 8,950 SF total:

4. 223 Woolfolk St.: 3,750 SF

5. 249 Woolfolk St.: 5,200 SF

• Built:

4. 223 Woolfolk St.: 1986

5. 249 Woolfolk St.: 1969

Zoning: C-2

682, 696 Clinton Rd.

0.46± Acres:

6. 682 Clinton Rd.: 0.2 AC, with bldg.

6. 696 Clinton Rd.: 0.14 AC, parking lot

3,800 SF

• Built: 1984

Zoning: C-2

LOT SIZE: 1.41 AC combined

**TRAFFIC:** 43,800 VPD on Gray Highway

**LOCATION:** Property is located at the intersection of Gray Highway & 2nd Street.

**DESCRIPTION:** This property is a multi-use/multi-tenant property with retail use on the Gray Highway

parcels, and light industrial use on the parcels on Woolfolk Street and Clinton Road.

**NEARBY BUSINESSES:** Nearby businesses include Kroger, McDonald's, Krispy Kreme, Nu-Way Weiners, Budget Truck

Rental, Bojangles, and Attaway Tire.