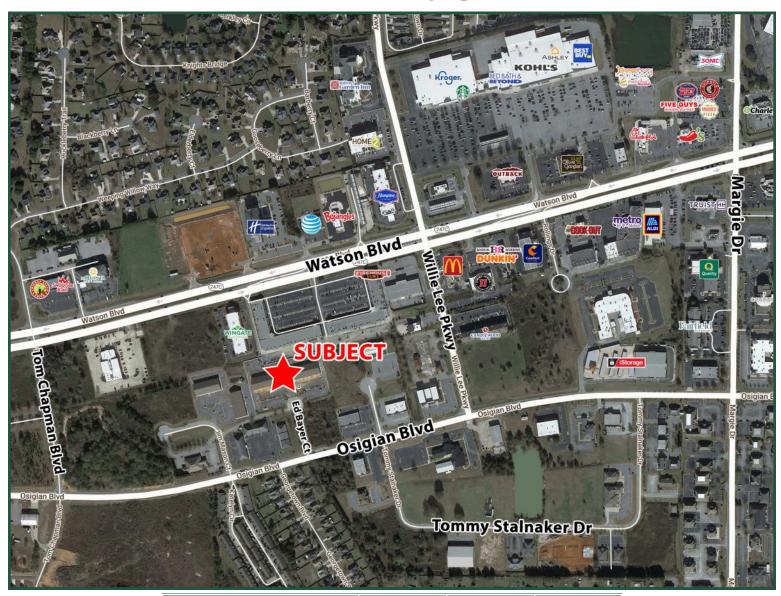

### **Aerial & Demographics**

| 2024 Demographics | 1 mile   | 3 mile   | 5 mile   |
|-------------------|----------|----------|----------|
| Population        | 5,079    | 42,632   | 109,524  |
| Median Age        | 38.3     | 35.3     | 35.8     |
| Avg. HHI          | \$73,710 | \$88,084 | \$92,678 |