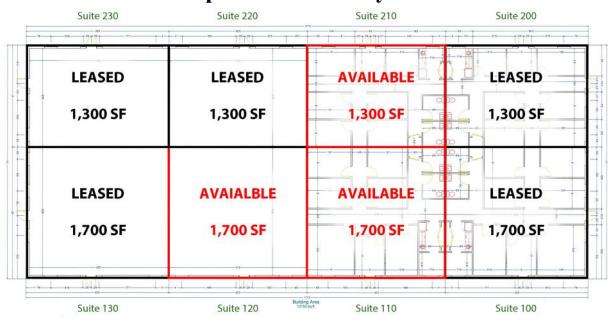

ional office, restaurants, hotels and retail. 6 miles

from Robins Air Force Base.

## **LEASE PRICE:**

\$14.25/SF (Inline Suites)

\$15.25/SF (Endcap Suites)

(Plus \$1.70/SF Estimated CTI)

FOR MORE INFORMATION CONTACT

Ginny Wyatt, CCIM Associate Broker (478) 397-2233 (cell) (478) 971-8000 (office) gwyatt@fickling.com Bill Coley

Associate Broker (478) 955-4123 (cell) (478) 971-8000 (office) bcoley@fickling.com

commercial.fickling.com

151 S. Houston Lake Road, Suite 140 \* Warner Robins, GA 31088 | Phone (478) 971-8000 This information is from resources deemed to be reliable, no warranties or guarantees for accuracy are made by Fickling and Company

## NEW CONSTRUCTION PROFESSIONAL OFFICE SPACE

102 - 103 Ed Bayer Court Warner Robins, GA 31088



### Floor plan - 102 Ed Bayer Court



### Floor plan - 103 Ed Bayer Court



FOR MORE INFORMATION CONTACT

Ginny Wyatt, CCIM Associate Broker (478) 397-2233 (cell) (478) 971-8000 (office) gwyatt@fickling.com Bill Colev

Associate Broker (478) 955-4123 (cell) (478) 971-8000 (office) bcoley@fickling.com

#### commercial.fickling.com

## NEW CONSTRUCTION PROFESSIONAL OFFICE SPACE

102 - 103 Ed Bayer Court Warner Robins, GA 31088



### **Aerial & Demographics**



| 2024 Demographics | 1 mile   | 3 mile   | 5 mile   |
|-------------------|----------|----------|----------|
| Population        | 5,079    | 42,632   | 109,524  |
| Median Age        | 38.3     | 35.3     | 35.8     |
| Avg. HHI          | \$73,710 | \$88,084 | \$92,678 |

FOR MORE INFORMATION CONTACT

Ginny Wyatt, CCIM Associate Broker (478) 397-2233 (cell) (478) 9