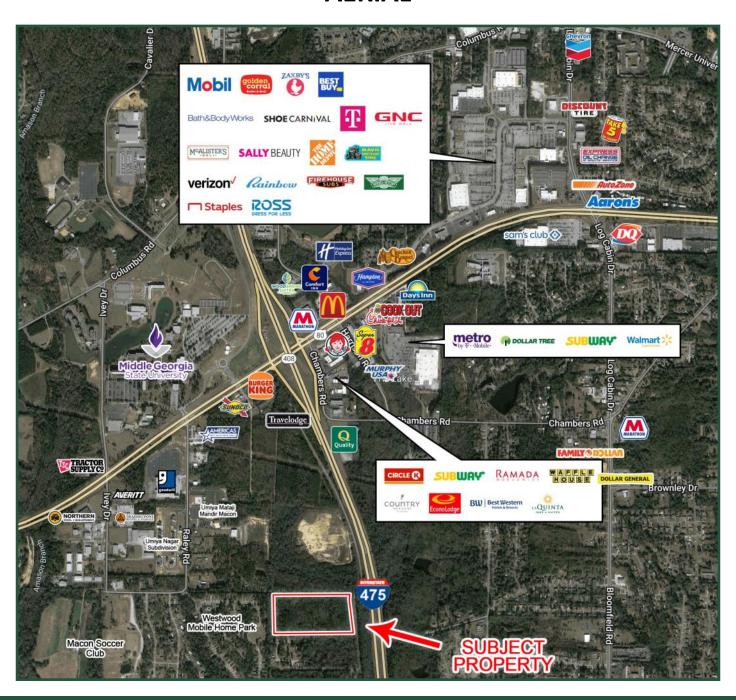

**Taxes:** \$1,226.68 (Est. 2022)

**Traffic Count:** 13,500 VPD on Eisenhower Pkwy

68,700 VPD on I-475

Location: Located just off I-475; exit 3. Surrounding neighbors include Middle Georgia

State University, Walmart, Chic-Fil-A, Tractor Supply, Sam's Club, Burger King,

### **AERIAL**

FOR MORE INFORMATION CONTACT

Joseph Bowen, Commercial Sales & Leasing 478-538-6026 (C) 478-746-9421 (O) jbowen@fickling.com