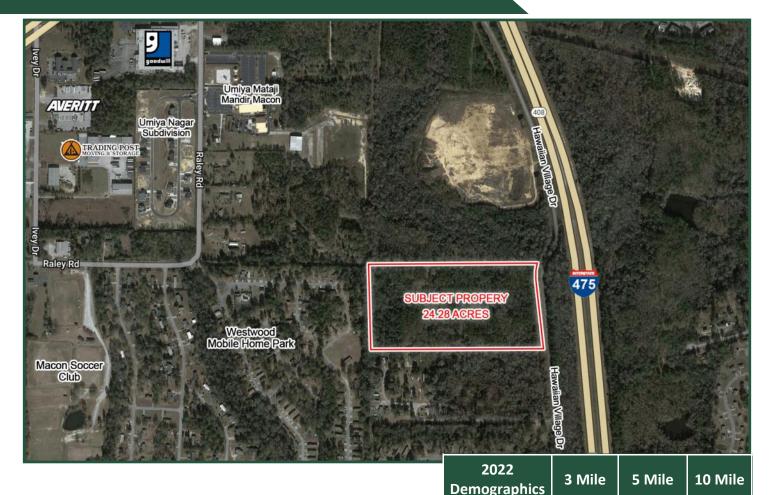

# **FOR SALE - ±24.28 ACRES**4980 Hawaiian Village Drive Macon, GA 31206

164,888

36.6

73,455

34.5

\$43,456 \$50,585 \$62,929

**Lot Size:** 24.28 ac

**Utilities:** Water & Sewer **Zoning:** Agricultural

**Taxes:** \$1,226.68 (Est. 2022)

**Traffic Count:** 13,500 VPD on Eisenhower Pkwy

68,700 VPD on I-475

Location: Located just off I-475; exit 3. Surrounding neighbors include Middle Georgia

State University, Walmart, Chic-Fil-A, Tractor Supply, Sam's Club, Burger King,

**Population** 

**Median Age** 

**Average HHI** 

25,459

31.8

Quality Inn, Goodwill, Trading Post and America's Best Inn.

# FOR SALE - ±24.28 ACRES 4980 Hawaiian Village Drive Macon, GA 31206