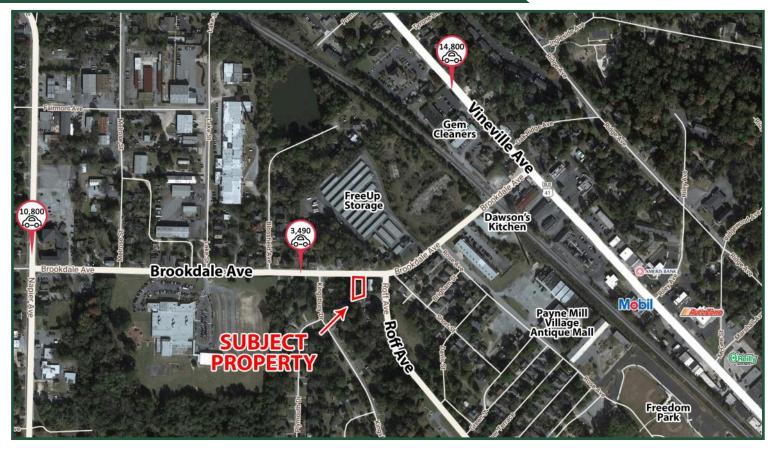

FOR SALE - 0.15 Acre Lot 3524 Brookdale Avenue Macon, GA 31204

| Lot Size:          | 0.15 AC                                       |              |                |          |          |
|--------------------|-----------------------------------------------|--------------|----------------|----------|----------|
| Utilities:         | All Available                                 | 2023         | 1 14:1-        | 2 14:100 |          |
| Zoning:            | C-1 (Neighborhood Commercial District)        | Demographics | 1 Mile         | 3 Miles  | 5 Miles  |
| Topography:        |                                               |              |                |          |          |
| Traffic Count:     | Brookdale Ave - 3,490 VPD                     | Population   | 6,845          | 49,656   | 102,307  |
|                    | Vineville Ave - 14,800 VPD                    |              | 24.2           | 25.0     | 26.4     |
|                    | Napier Ave - 10,800 VPD                       | Median Age   | 34.3           | 35.8     | 36.1     |
| Location:          | Just off corner of Roff Avenue and Brookdale  | Average HHI  | \$79,996       | \$72,088 | \$71 702 |
|                    | Avenue, with easy access to Vineville Avenue. | Average IIII | <i>,99,990</i> | J12,000  | Ş/1,/03  |
| Nearby Businesses: | Family Dollar, Walgreens, Circle K, AutoZone. |              |                |          |          |