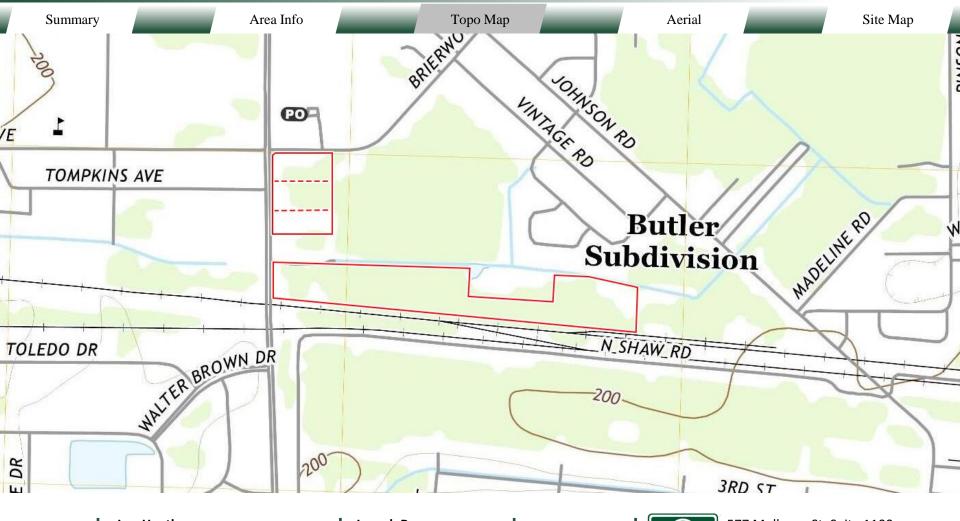

#### LOCATION

Lots are located just north of the railroad tracks and US Marine Corps Logistics Base. Conveniently situated, this location offers quick access to both Highway 82 and Highway 19. Within the area you'll find prominent neighbors such as Super Wal-Mart, Walgreens, Roses, USPS, Mock Road Mini Storage, and a variety of restaurants and other retail options.