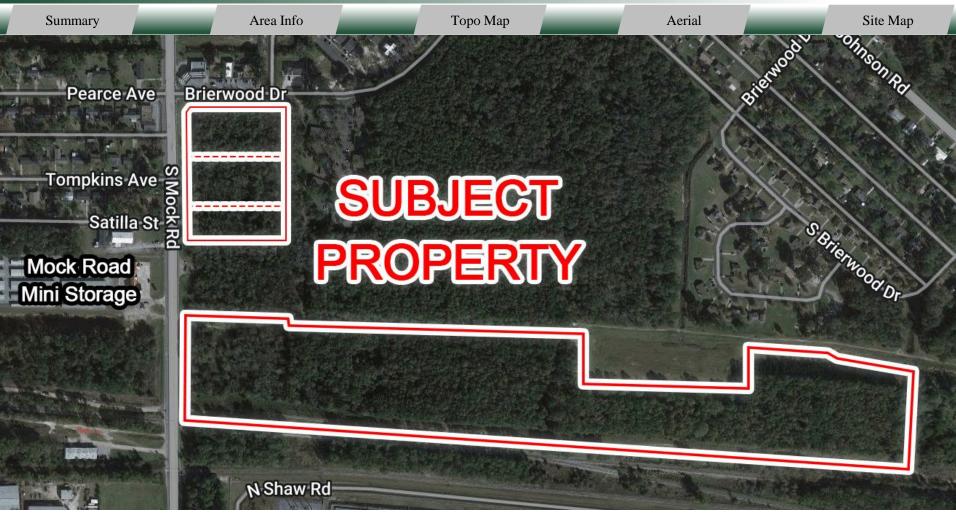

#### LOCATION

Lots are located just north of the railroad tracks and US Marine Corps Logistics Base. Conveniently situated, this location offers quick access to both Highway 82 and Highway 19. Within the area you'll find prominent neighbors such as Super Wal-Mart, Walgreens, Roses, USPS, Mock Road Mini Storage, and a variety of restaurants and other retail options.

### NOTES

Lots are located within the <u>Albany/Dougherty</u> <u>Military Tax Credit Zone</u>, making it well-suited for diverse uses such as an industrial park, storage facility, warehousing, workshops, solar installations, cell phone towers, and more. Take advantage of flexible owner financing options requiring as little as a 15% down payment. Notably, Lot 6 comes with the added benefit of railroad access. Broker is protected at 5%.