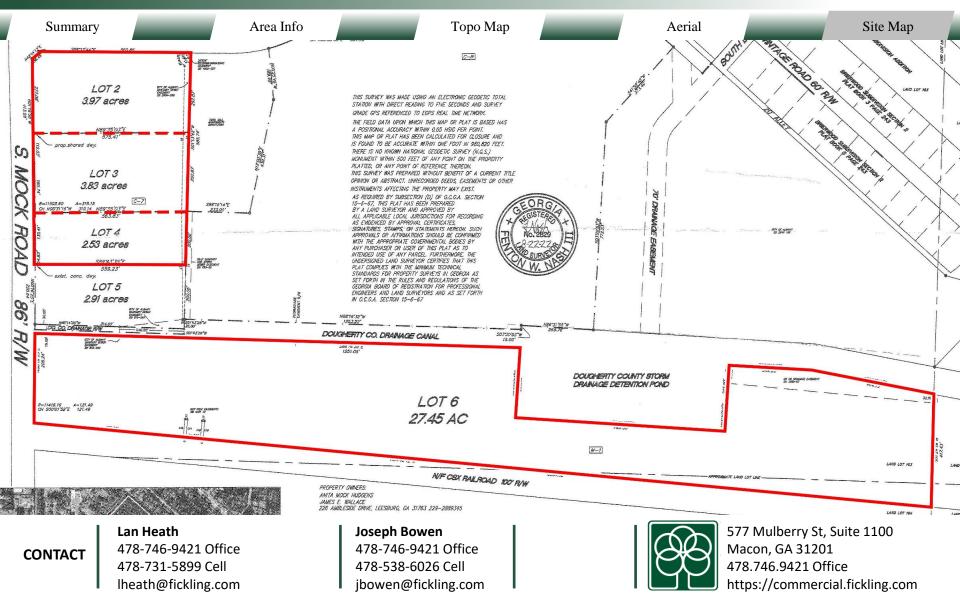

| <b>Multiple Lots For Sale</b> |
|-------------------------------|
| South Mock Road               |
| Albany, GA 31705              |

| Albany, G         |                                                                              |                                                                    |                |                      |         |                      |                                                                          |              |  |
|-------------------|------------------------------------------------------------------------------|--------------------------------------------------------------------|----------------|----------------------|---------|----------------------|--------------------------------------------------------------------------|--------------|--|
| Summary           |                                                                              | Area Info                                                          | Торо Мар       |                      |         | Aerial               |                                                                          | Site Map     |  |
| PROPERT           | Y INFORMAT                                                                   | ION                                                                |                |                      |         |                      |                                                                          |              |  |
| PROPERTY          |                                                                              |                                                                    | S              | ITE                  |         |                      |                                                                          |              |  |
| Property Address: |                                                                              | South Mock Road<br>Albany, GA 31705                                |                | Lot # Site Si        |         | ize <u>Parcel ID</u> |                                                                          | Sales Price  |  |
| County:           |                                                                              | Dougherty                                                          | ,              | Lot 2                | 3.97 A  | cres 000RI           | R/00011/08B                                                              | \$99,000.00  |  |
| Topography:       |                                                                              | Level & Lightly Wooded                                             |                | Lot 3                | 3.83 A  | cres 000RI           | R/00011/08C                                                              | \$69,000.00  |  |
| Frontage:         |                                                                              | Lot 2: 278± ft<br>Lot 3: 291± ft                                   |                | Lot 4                | 2.53 A  | cres 000RI           | R/00011/08D                                                              | \$59,000.00  |  |
|                   |                                                                              | Lot 6: $291\pm 10$<br>Lot 4: $191\pm ft$<br>Lot 6: $340\pm ft$     |                | Lot 6                | 27.45 A | cres 000R            | R/0011/08A                                                               | \$249,000.00 |  |
| Taxes:            |                                                                              | Lot 2: \$1,392.96 (Est. 2023)<br>Lot 3: \$1,349.30 (Est. 2023)     |                | Demographics<br>2023 |         | 3 Miles              | 5 Miles                                                                  | 10 Miles     |  |
|                   |                                                                              | Lot 4: \$909.03 (Est.2023)<br>Lot 6: \$4,027.07 (Est. 2023)        |                | Population           |         | 21,561               | 40,873                                                                   | 102,732      |  |
| Zoning:           |                                                                              | Lot 2: C-7<br>Lot 3: C-7<br>Lot 4: C-7<br>Lot 6: M-1               |                | Avg HH Income        |         | \$41,834             | \$51,262                                                                 | \$76,247     |  |
|                   |                                                                              |                                                                    |                | Median Age           |         | 32.0                 | 35.6                                                                     | 37.2         |  |
| CONTACT           | Lan Heath<br>478-746-9421 Office<br>478-731-5899 Cell<br>Iheath@fickling.com | Joseph Bowen<br>478-746-9421 (<br>478-538-6026 (<br>jbowen@ficklir | Office<br>Cell |                      |         | Mac<br>478.          | Mulberry St, Suit<br>on, GA 31201<br>746.9421 Office<br>s://commercial.f |              |  |