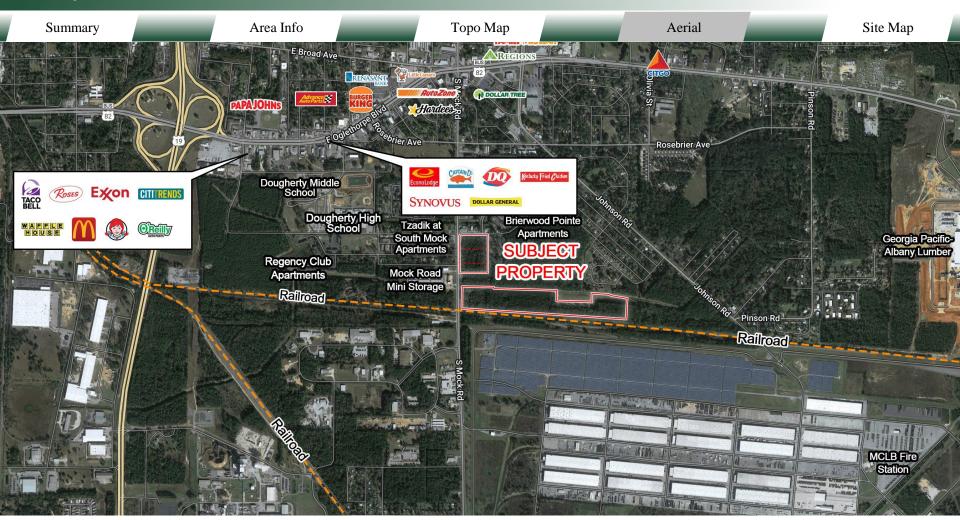

#### LOCATION

Lots are located just north of the railroad tracks and US Marine Corps Logistics Base. Conveniently situated, this location offers quick access to both Highway 82 and Highway 19. Within the area you'll find prominent neighbors such as Super Wal-Mart, Walgreens, Roses, USPS, Mock Road Mini Storage, and a variety of restaurants and other retail options.