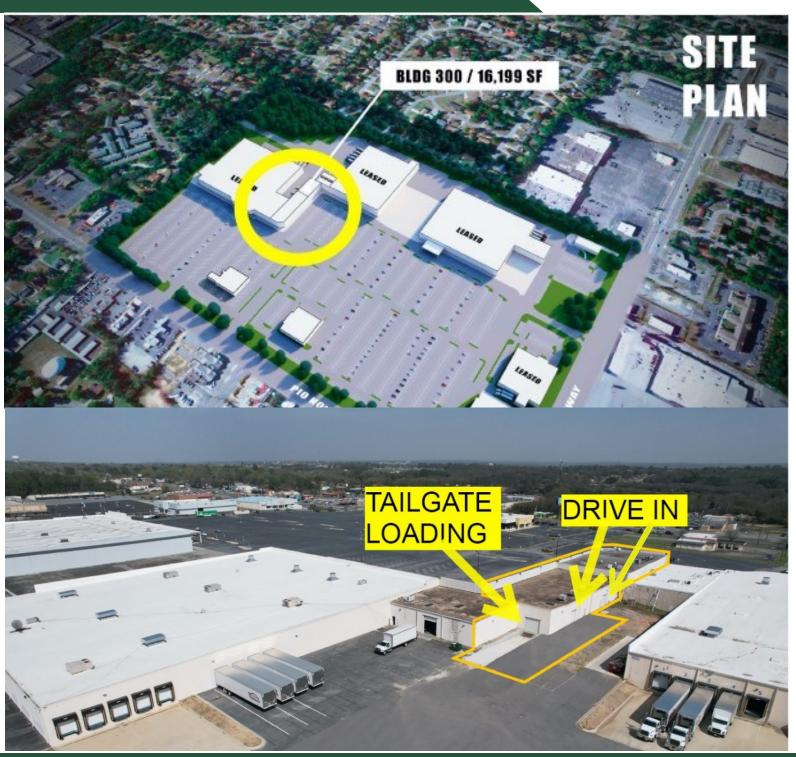

SIZE: 16,199 SF Warehouse (Can be divided 5,678 SF minimum - 16,199 SF max)

1,540 SF Office (optional)

TOTAL SF: 17,739 SF

TRAFFIC: 17,337 VPD Pio Nono Ave

22,633 VPD on Eisenhower Pkwy

LOCATION: Property is located within the logistics hub of Macon, Georgia, MGIP is a

• 2 Hours to Port of Savannah | 1 Hour to Atlanta

3 Regional and International Airports

NEW tailgate loading dock

WAREHOUSE: 16,199 SF (Can be divided)

- 16,199 SF Warehouse
  - 5,678 SF Min
  - 16,199 SF Max
- 1,540 SF Office (optional)
- 22' Clear Height
- Two Drive in Doors
- One Dock High Door
- Excess Land Available