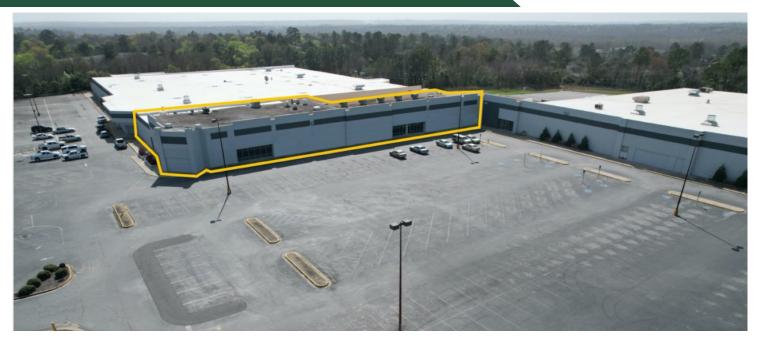

SIZE: 16,199 SF Warehouse (Can be divided 5,678 SF minimum - 16,199 SF max)

1,540 SF Office (optional)

TOTAL SF: 17,739 SF

TRAFFIC: 17,337 VPD Pio Nono Ave

22,633 VPD on Eisenhower Pkwy

LOCATION: Property is located within the logistics hub of Macon, Georgia, MGIP is a

unique 390,000 SF industrial park that sits on 45 acres.

**DESCRIPTION:** Ready for immediate occupancy. Brand new renovations. Extensive Trailer

and Auto parking.

Notes: • Excess land available

• 1/4 mile to I-75 | 3 Miles to I-16

• 2 Hours to Port of Savannah | 1 Hour to Atlanta

3 Regional and International Airports

NEW tailgate loading dock