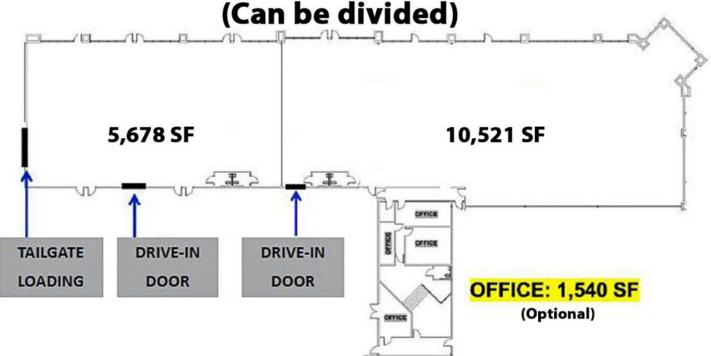

SIZE: 16,199 SF Warehouse (Can be divided 5,678 SF minimum - 16,199 SF max)

1,540 SF Office (optional)

TOTAL SF: 17,739 SF

TRAFFIC: 17,337 VPD Pio Nono Ave

22,633 VPD on Eisenhower Pkwy

LOCATION: Property is located within the logistics hub of Macon, Georgia, MGIP is a

WAREHOUSE: 16,199 SF (Can be divided)

- 16,199 SF Warehouse
  - 5,678 SF Min
  - 16,199 SF Max
- 1,540 SF Office (optional)
- 22' Clear Height
- Two Drive in Doors
- One Dock High Door
- Excess Land Available