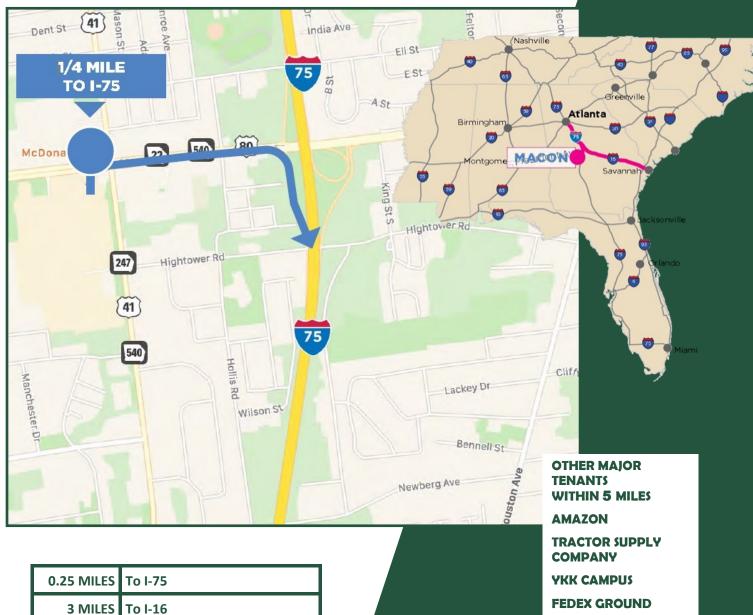

• 2 Hours to Port of Savannah | 1 Hour to Atlanta

3 Regional and International Airports

NEW tailgate loading dock

#### commercial.fickling.com

**KUMHO TIRE** 

**CENTER** 

**KOHL'S DISTRIBUTION** 

| 0.25 MILES | To I-75                 |
|------------|-------------------------|
| 3 MILES    | To I-16                 |
| 80 MILES   | TO THE PORT OF SAVANNAH |
| 171 MILES  | TO THE ATLANTA AIRPORT  |