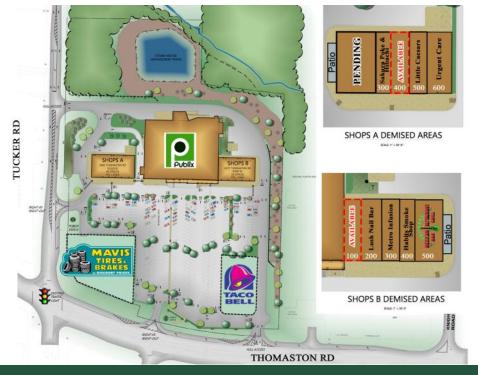

| Space   | Tenant                | SQ FT |
|---------|-----------------------|-------|
| 100-200 | PENDING               | 3,500 |
| 300     | Sakura Poke & Hibachi | 1,500 |
| 400     | AVAILABLE             | 1,800 |
| 500     | Little Caesars        | 1,200 |
| 600     | Urgent Care           | 2,500 |

**SHOPS A** 

| SHOPS B |                                                    |       |  |  |  |
|---------|----------------------------------------------------|-------|--|--|--|
| Space   | Tenant                                             | SQ FT |  |  |  |
| 100     | AVAILABLE SOON - 2 <sup>nd</sup> Gen<br>Restaurant | 1,500 |  |  |  |
| 200     | Lush Nail Bar                                      | 2,000 |  |  |  |
| 300     | Metro Infusion                                     | 1,500 |  |  |  |
| 400     | Habits Smoke Shop                                  | 1,500 |  |  |  |
| 500     | Guitarras                                          | 2.500 |  |  |  |