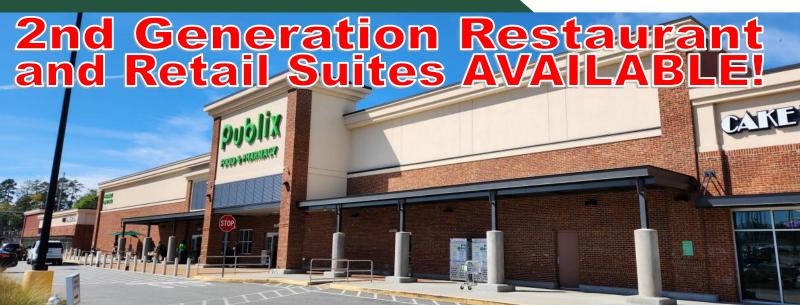

## **Tobesofkee Crossing** 5577, 5581, & 5585 Thomaston Road Macon, GA 31220

Tobesofkee Crossing is a 66,000± sf shopping center anchored by a 48,387± sf Publix grocery store. The property is situated on 12.69 acres. Located at the corner of Thomaston and Tucker Roads in Macon, GA, in close proximity to Wesleyan College, Idle Hour Country Club, Lake Tobesofkee and I-475. Its prominent location along the Thomaston Road corridor offers easy access, great visibility and high traffic. The property caters to Macon's student population and high income households in the area. Outparcels include Taco Bell and Mavis Tire.

#### HIGHLIGHTS

- 66,000± SF Shopping Center Available suites are 1<sup>st</sup> generation spaces
- Anchored by a 48,387 SF Publix Super Market
- Convenient to I-475
- Close proximity to Eisenhower Crossing, the new 10,000 seat amphitheater, worlds largest indoor pickleball sports complex, and Lake Tobesofkee.
- Located at a signalized intersection.
- Serves a 7 mile area as the next nearest Publix grocery store is 7 miles away.