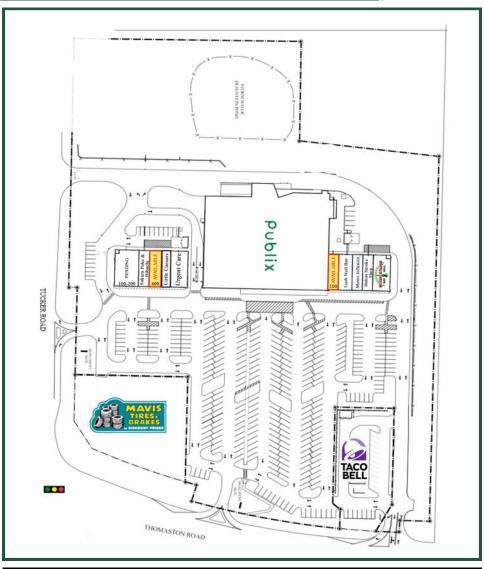

## **Tobesofkee Crossing** 5577, 5581, & 5585 Thomaston Road Macon, GA 31220

Tobesofkee Crossing is a 66,000± sf shopping center anchored by a 48,387± sf Publix grocery store. The property is situated on 12.69 acres. Located at the corner of Thomaston and Tucker Roads in Macon, GA, in close proximity to Wesleyan College, Idle Hour Country Club, Lake Tobesofkee and I-475. Its prominent location along the Thomaston Road corridor offers easy access, great visibility and high traffic. The property caters to Macon's student population and high income households in the area. Outparcels include Taco Bell and Mavis Tire.

#### HIGHLIGHTS

- 66,000± SF Shopping Center Available suites are 1<sup>st</sup> generation spaces
- Anchored by a 48,387 SF Publix Super Market
- Convenient to I-475
- Close proximity to Eisenhower Crossing, the new 10,000 seat amphitheater, worlds largest indoor pickleball sports complex, and Lake Tobesofkee.
- Located at a signalized intersection.
- Serves a 7 mile area as the next nearest Publix grocery store is 7 miles away.