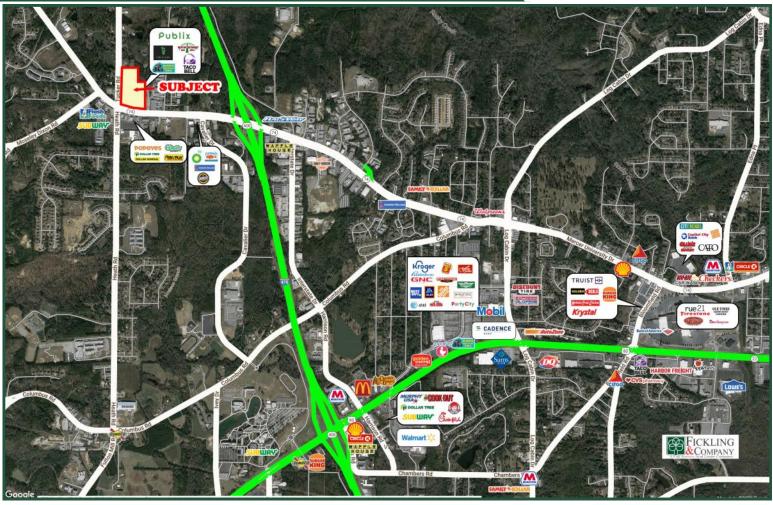

## **Tobesofkee Crossing** 5577, 5581, & 5585 Thomaston Road Macon, GA 31220

Tobesofkee Crossing is a 66,000± sf shopping center anchored by a 48,387± sf Publix grocery store. The property is situated on 12.69 acres. Located at the corner of Thomaston and Tucker Roads in Macon, GA, in close proximity to Wesleyan College, Idle Hour Country Club, Lake Tobesofkee and I-475. Its prominent location along the Thomaston Road corridor offers easy access, great visibility and high traffic. The property caters to Macon's student population and high income households in the area. Outparcels include Taco Bell and Mavis Tire.

#### HIGHLIGHTS

- 66,000± SF Shopping Center Available suites are 1<sup>st</sup> generation spaces
- Anchored by a 48,387 SF Publix Super Market
- Convenient to I-475
- Close proximity to Eisenhower Crossing, the new 10,000 seat amphitheater, worlds largest indoor pickleball sports complex, and Lake Tobesofkee.
- Located at a signalized intersection.
- Serves a 7 mile area as the next nearest Publix grocery store is 7 miles away.