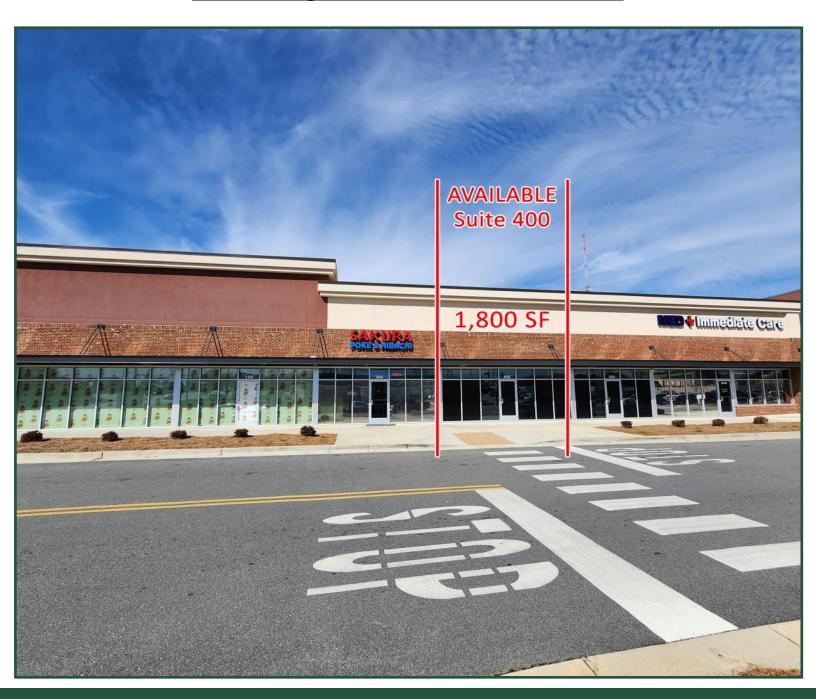

### Frontage of Available Suite

FOR MORE INFORMATION CONTACT

Patty Burns, CCIM, ALC 478-951-5100 (C) patty@fickling.com

**Trip Wilhoit, CCIM, ALC** 478-960-4080 (C) trip@fickling.com

Wendy H. Pierce 478-335-1254 (C) wpierce@fickling.com

| Space   | Tenant                | SQ FT |
|---------|-----------------------|-------|
| 100-200 | Rooted & Rounded Yoga | 3,500 |
| 300     | Sakura Poke & Hibachi | 1,500 |
| 400     | AVAILABLE             | 1,800 |
| 500     | Little Caesars        | 1,200 |
| 600     | Urgent Care           | 2,500 |
|         | SHOPS B               |       |
| Space   | Tenant                | SQ FT |
| 100     | Touchdown Wings       | 1,500 |
| 200     | Lush Nail Bar         | 2,000 |
| 300     | Metro Infusion        | 1,500 |