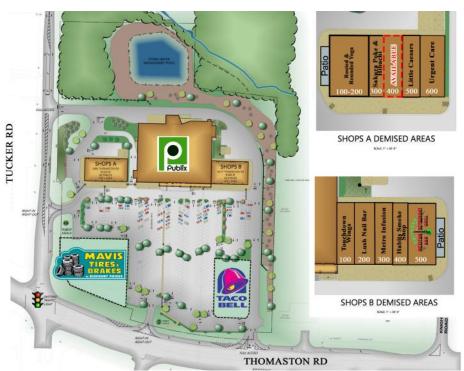

| Space   | Tenant                | SQ FT |
|---------|-----------------------|-------|
| 100-200 | Rooted & Rounded Yoga | 3,500 |
| 300     | Sakura Poke & Hibachi | 1,500 |
| 400     | AVAILABLE             | 1,800 |
| 500     | Little Caesars        | 1,200 |
| 600     | Urgent Care           | 2,500 |
|         | SHOPS B               |       |
| Space   | Tenant                | SQ FT |
| 100     | Touchdown Wings       | 1,500 |
| 200     | Lush Nail Bar         | 2,000 |
| 300     | Metro Infusion        | 1,500 |

**Habits Smoke Shop** 

Guitarras

**SHOPS A** 

FOR MORE INFORMATION CONTACT

400

500

Patty Burns, CCIM, ALC 478-951-5100 (C) patty@fickling.com

1,500