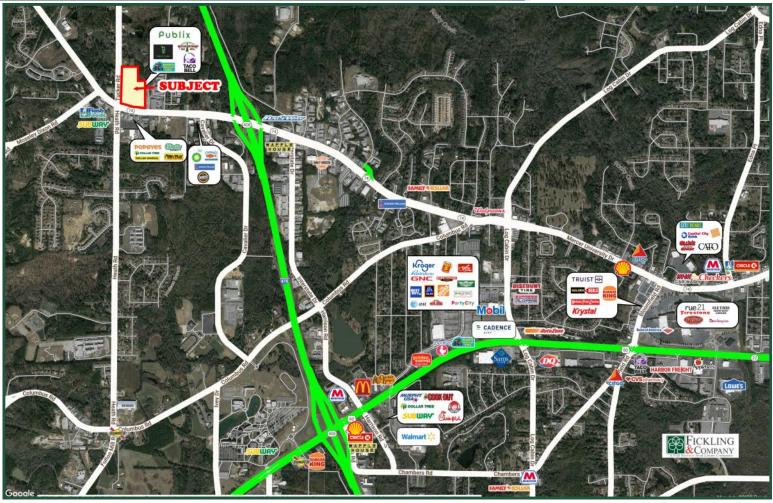

### **Tobesofkee Crossing**5577, 5581, & 5585 Thomaston Road Macon, GA 31220

Tobesofkee Crossing is a 66,000± sf shopping center anchored by a 48,387± sf Publix grocery store. The property is situated on 12.69 acres. Located at the corner of Thomaston and Tucker Roads in Macon, GA, in close proximity to Wesleyan College, Idle Hour Country Club, Lake Tobesofkee and I-475. Its prominent location along the Thomaston Road corridor offers easy access, great visibility and high traffic. The property caters to Macon's student population and high income households in the area. Outparcels include Taco Bell and Mavis Tire.

#### HIGHLIGHTS

- 66,000± SF Shopping Center Available suites are 1<sup>st</sup> generation spaces
- Anchored by a 48,387 SF Publix Super Market
- Convenient to I-475
- Close proximity to Eisenhower Crossing, the new 10,000 seat amphitheater, worlds largest indoor pickleball sports complex, and Lake Tobesofkee.
- Located at a signalized intersection.
- Serves a 7 mile area as the next nearest Publix grocery store is 7 miles away.