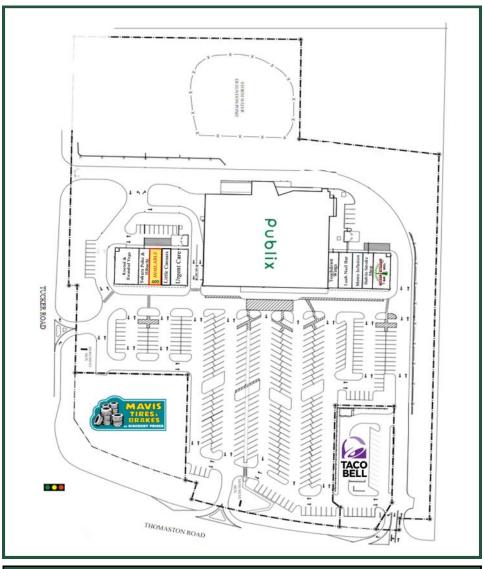

### **Tobesofkee Crossing**5577, 5581, & 5585 Thomaston Road Macon, GA 31220

Tobesofkee Crossing is a 66,000± sf shopping center anchored by a 48,387± sf Publix grocery store. The property is situated on 12.69 acres. Located at the corner of Thomaston and Tucker Roads in Macon, GA, in close proximity to Wesleyan College, Idle Hour Country Club, Lake Tobesofkee and I-475. Its prominent location along the Thomaston Road corridor offers easy access, great visibility and high traffic. The property caters to Macon's student population and high income households in the area. Outparcels include Taco Bell and Mavis Tire.

| Space   | Tenant                | SQ FT |
|---------|-----------------------|-------|
| 100-200 | Rooted & Rounded Yoga | 3,500 |
| 300     | Sakura Poke & Hibachi | 1,500 |
| 400     | AVAILABLE             | 1,800 |
| 500     | Little Caesars        | 1,200 |
| 600     | Urgent Care           | 2,500 |
|         | SHOPS B               |       |
| Space   | Tenant                | SQ FT |
| 100     | Touchdown Wings       | 1,500 |
| 200     | Lush Nail Bar         | 2,000 |
| 300     | Metro Infusion        | 1,500 |