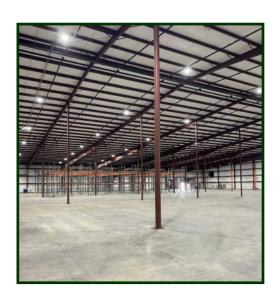

Ceiling Height: Main warehouse use 24'-30'

Property Location: Located off Weaver Road near Ocmulgee East Industrial Park with excellent access to I-16.

**Construction:** Pre-galvanized steel panels and steel frames

**Common Area** 

Maintenance: \$0.20/SF

**Parking:** Available in front and ample truck and trailer parking in rear. Additional parking can also be available.

Other: New warehouse lighting recently installed. Some racking available

# **PHOTOS**

FOR MORE INFORMATION CONTACT

Larry E. Crumbley, CPM, CCIM, SIOR 478-746-9421 (O) 478-737-3381 (C) lcrumbley@fickling.com

Joseph Bowen, Commercial Sales & Leasing 478-746-9421 (O) 478-538-6026 (C) jbowen@fickling.com