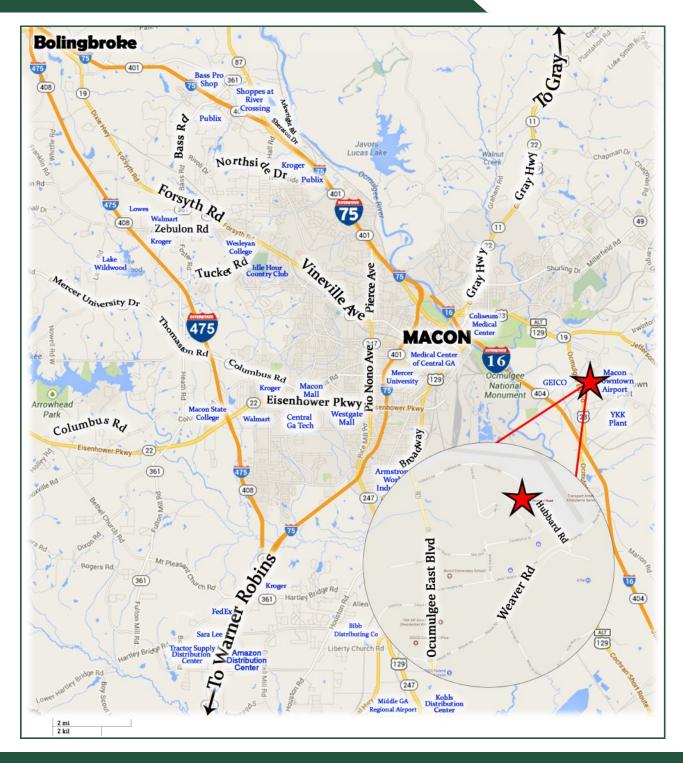

Ceiling Height: Main warehouse use 24'-30'

Property Location: Located off Weaver Road near Ocmulgee East Industrial Park with excellent access to I-16.

**Construction:** Pre-galvanized steel panels and steel frames

# **AERIAL**

FOR MORE INFORMATION CONTACT

Larry E. Crumbley, CPM, CCIM, SIOR 478-746-9421 (O) 478-737-3381 (C) lcrumbley@fickling.com

Joseph Bowen, Commercial Sales & Leasing 478-746-9421 (O) 478-538-6026 (C) jbowen@fickling.com