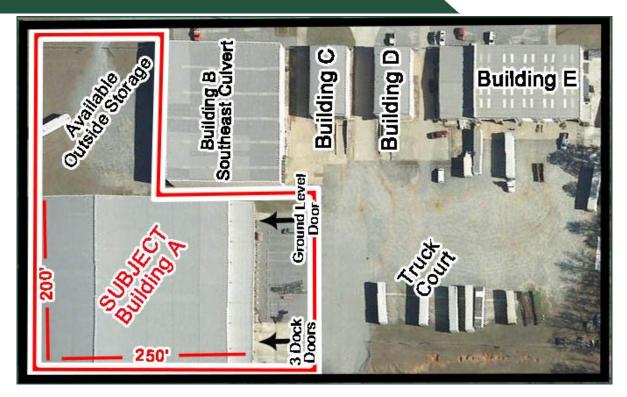

Property Description: 50,000 SF warehouse/industrial building comprised of one 12' x 16' office with two (2) restrooms, three (3) dock

doors, and one (1) ground level door. Will divide 25,000 SF.

**Column Spacing:** Building is 250' X 200' with 80' to 30' column spaces.

Ceiling Height: Main warehouse use 24'-30'

Property Location: Located off Weaver Road near Ocmulgee East Industrial Park with excellent access to I-16.

**Construction:** Pre-galvanized steel panels and steel frames

# **AERIAL**

FOR MORE INFORMATION CONTACT

Larry E. Crumbley, CPM, CCIM, SIOR 478-746-9421 (O) 478-737-3381 (C) lcrumbley@fickling.com

Joseph Bowen, Commercial Sales & Leasing 478-746-9421 (O) 478-538-6026 (C) jbowen@fickling.com