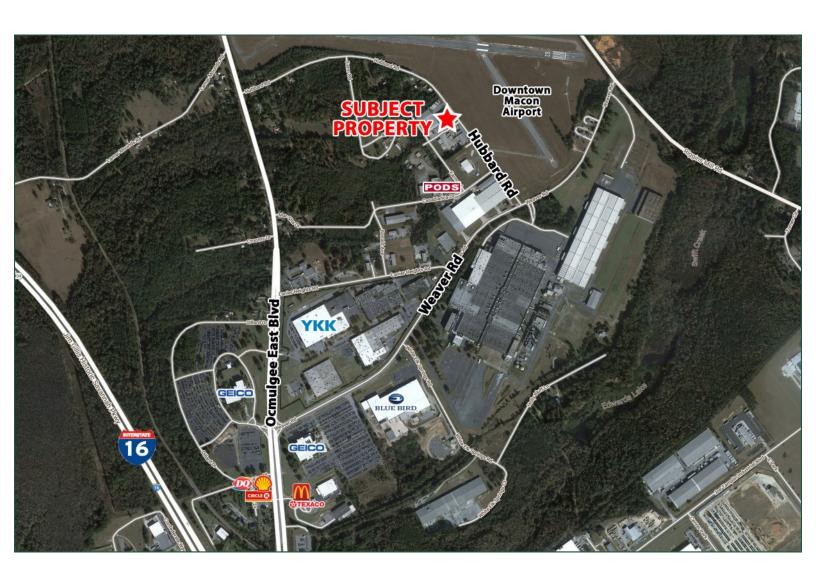

Ceiling Height: Main warehouse use 24'-30'

Property Location: Located off Weaver Road near Ocmulgee East Industrial Park with excellent access to I-16.

**Construction:** Pre-galvanized steel panels and steel frames

Sprinkler: Yes Year Built: 1998 Zoned: M-2

Nearby Businesses: YKK, GEICO, Herbert Smart Airport, Southeast Culvert, Star Snacks, Blue Bird and PODS Moving & Storage.

Taxes: \$0.32/SF Insurance: \$0.17/SF

# **AERIAL**

FOR MORE INFORMATION CONTACT

Larry E. Crumbley, CPM, CCIM, SIOR 478-746-9421 (O) 478-737-3381 (C) lcrumbley@fickling.com

Joseph Bowen, Commercial Sales & Leasing 478-746-9421 (O) 478-538-6026 (C) jbowen@fickling.com