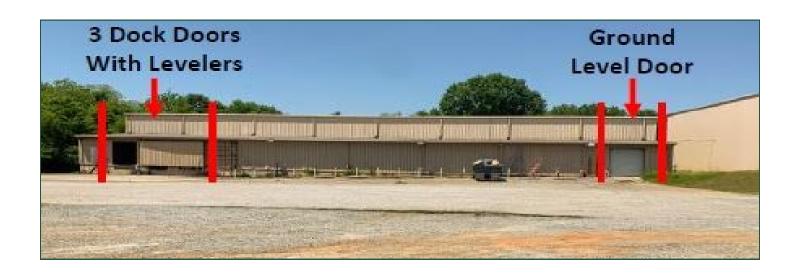

Property Description: 50,000 SF warehouse/industrial building comprised of one 12' x 16' office with two (2) restrooms, three (3) dock

doors, and one (1) ground level door. Will divide 25,000 SF.

**Column Spacing:** Building is 250' X 200' with 80' to 30' column spaces.

# **PHOTOS**

FOR MORE INFORMATION CONTACT

Larry E. Crumbley, CPM, CCIM, SIOR 478-746-9421 (O) 478-737-3381 (C) lcrumbley@fickling.com

Joseph Bowen, Commercial Sales & Leasing 478-746-9421 (O) 478-538-6026 (C) jbowen@fickling.com