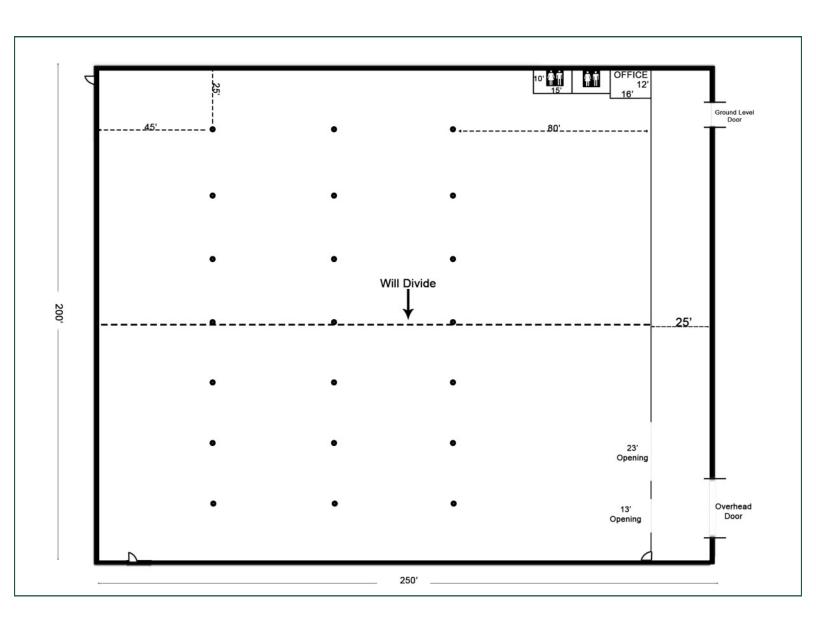

Property Description: 50,000 SF warehouse/industrial building comprised of one 12' x 16' office with two (2) restrooms, three (3) dock

doors, and one (1) ground level door. Will divide 25,000 SF.

**Column Spacing:** Building is 250' X 200' with 80' to 30' column spaces.

Ceiling Height: Main warehouse use 24'-30'

Property Location: Located off Weaver Road near Ocmulgee East Industrial Park with excellent access to I-16.

**Construction:** Pre-galvanized steel panels and steel frames

# **FLOOR PLAN**

This information is from resources deemed to be reliable, no warranties or guarantees for accuracy are made by Fickling and Company

FOR MORE INFORMATION CONTACT

Larry E. Crumbley, CPM, CCIM, SIOR 478-746-9421 (O) 478-737-3381 (C) lcrumbley@fickling.com