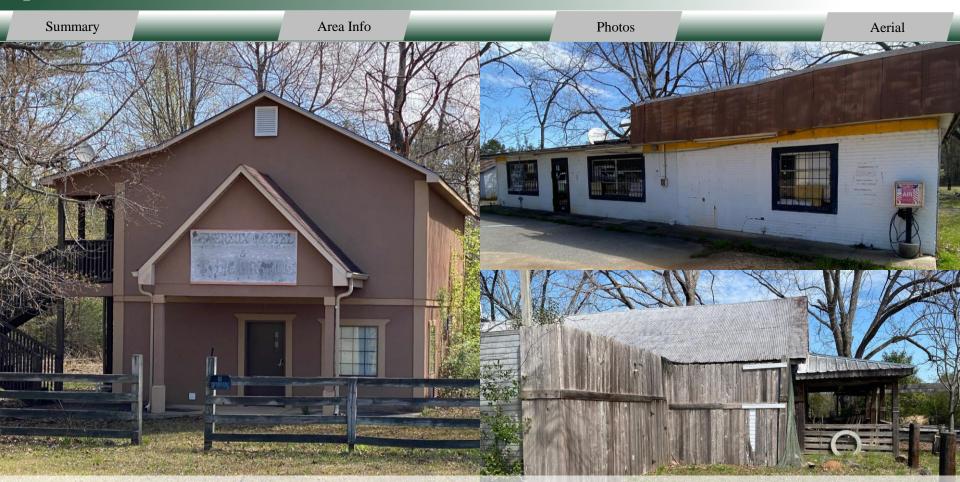

### NOTES

Three fixer upper buildings are included in the sale, convenience store (1,300 SF), a motel (1,800 SF), and a former rest (1,280 SF). Both the convenience store and former rest were built in 1960, the motel was built in 2002. Utilities include county water and septic. Seller will consider a long-term lease and possible owner financing with a substantial down payment.