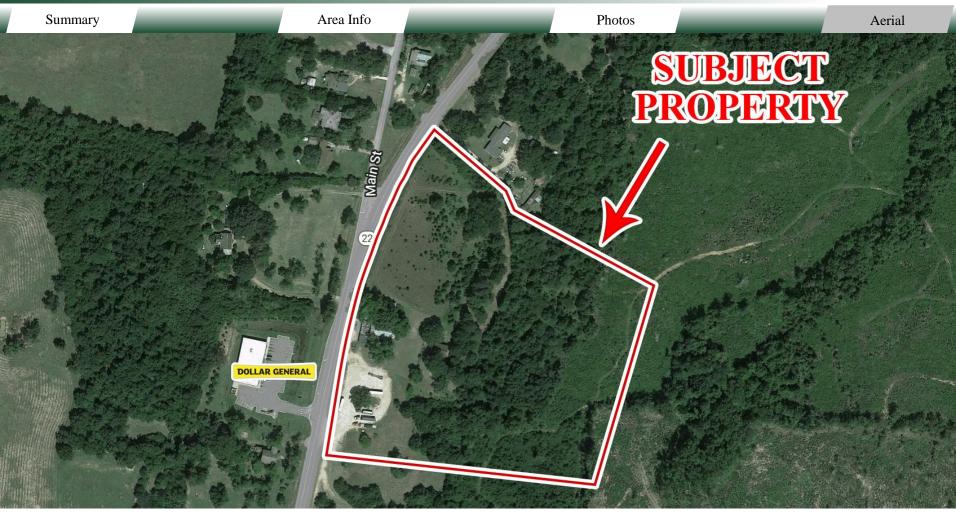

### LOCATION

Properties on located on Highway 22, conveniently located on 6 miles from Downtown Sparta and only 17 miles from Downtown Milledgeville. Surrounding neighbors include Dollar General, Stanton Grove Baptist Church, Devereux Baptist, Auxiliary Fire Station, Forestry Commission, L&E Towing, CJE Foundation, Courson's Winery, and The Garden Spot,