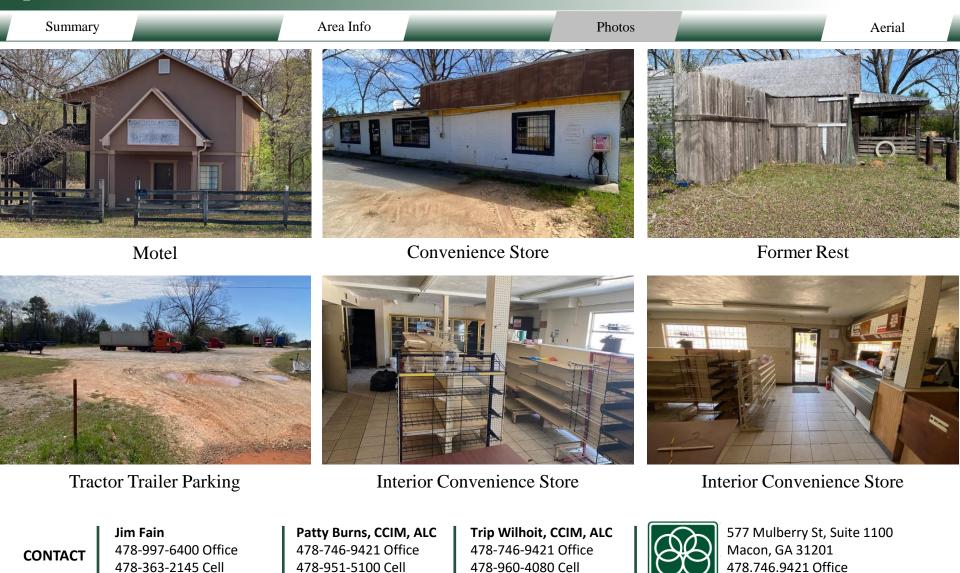

### NOTES

Three fixer upper buildings are included in the sale, convenience store (1,300 SF), a motel (1,800 SF), and a former rest (1,280 SF). Both the convenience store and former rest were built in 1960, the motel was built in 2002. Utilities include county water and septic. Seller will consider a long-term lease and possible owner financing with a substantial down payment.