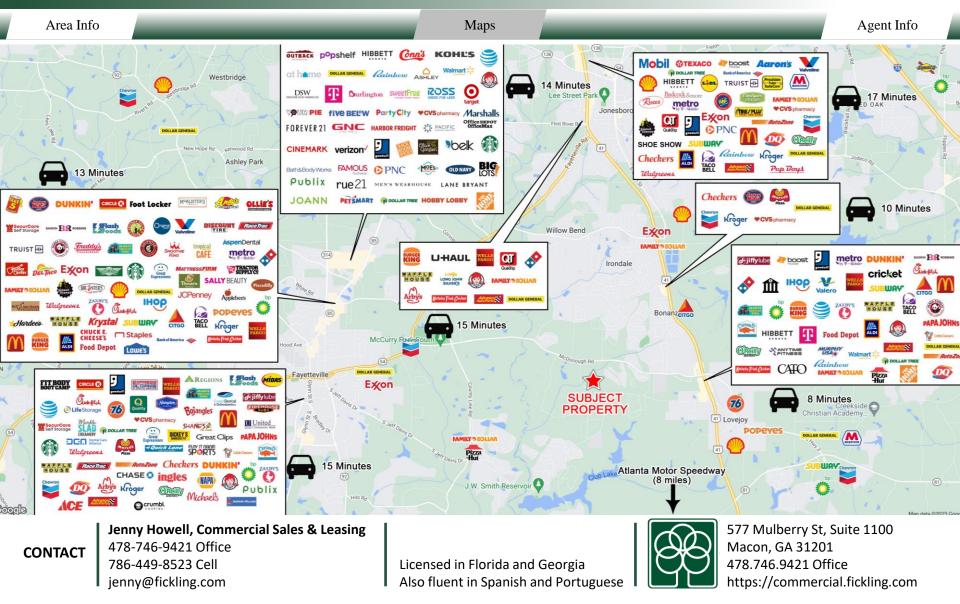

#### **INVESTMENT HIGHLIGHTS**

- Parcel is located inside Magnolia Plantation subdivision.
- Convenient to New Hope Road, Panhandle Road, Tara Boulevard, and I-75.
- 30 Minutes from ATL International Airport.
- In close proximity to schools and shopping.
- Property is located in Clayton County, GA in the city of Hampton.