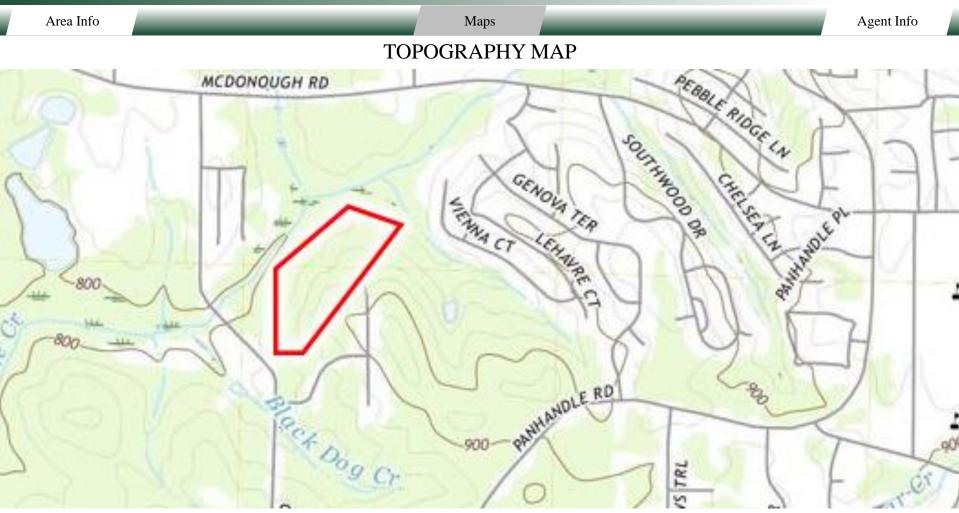

#### PROPERTY HIGHLIGHTS

- $\pm 17.41$  Acre Tract
- All utilities are available to site.
- Taxes in 2022: \$1,579.26