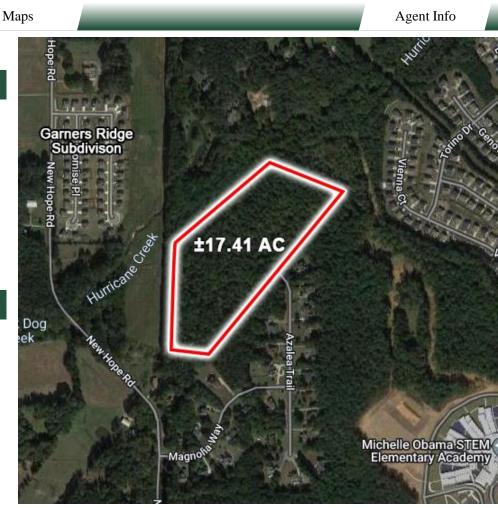

#### **INVESTMENT HIGHLIGHTS**

- Parcel is located inside Magnolia Plantation subdivision.
- Convenient to New Hope Road, Panhandle Road, Tara Boulevard, and I-75.
- 30 Minutes from ATL International Airport.
- In close proximity to schools and shopping.
- Property is located in Clayton County, GA in the city of Hampton.

#### PROPERTY HIGHLIGHTS

- $\pm 17.41$  Acre Tract
- All utilities are available to site.
- Taxes in 2022: \$1,579.26