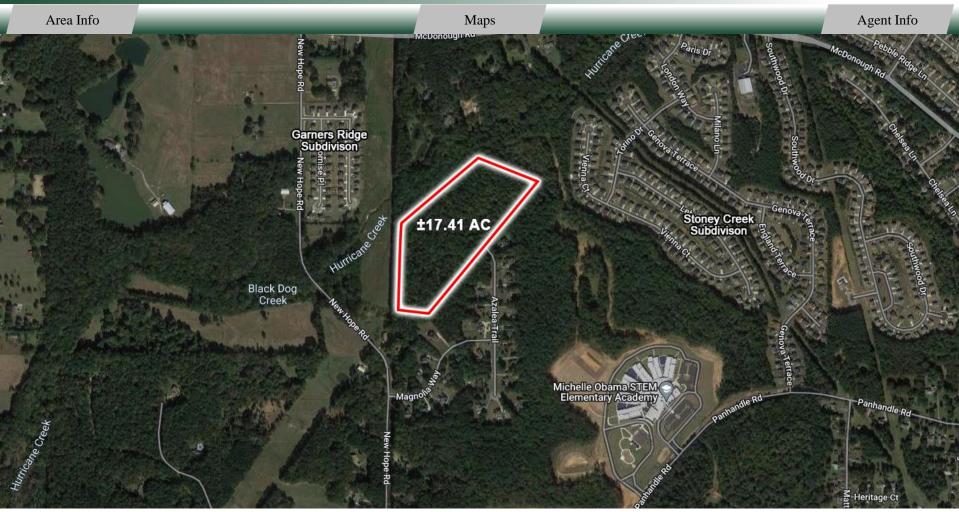

#### **INVESTMENT HIGHLIGHTS**

- Parcel is located inside Magnolia Plantation subdivision.
- Convenient to New Hope Road, Panhandle Road, Tara Boulevard, and I-75.
- 30 Minutes from ATL International Airport.
- In close proximity to schools and shopping.
- Property is located in Clayton County, GA in the city of Hampton.

#### PROPERTY HIGHLIGHTS

- $\pm 17.41$  Acre Tract
- All utilities are available to site.
- Taxes in 2022: \$1,579.26

# SALE PRICE: \$522,300.00 (\$30,000/Acre)

CONTACT

Jenny Howell, Commercial Sales & Leasing 478-746-9421 Office 786-449-8523 Cell jenny@fickling.com

Licensed in Florida and Georgia Also fluent in Spanish and Portuguese