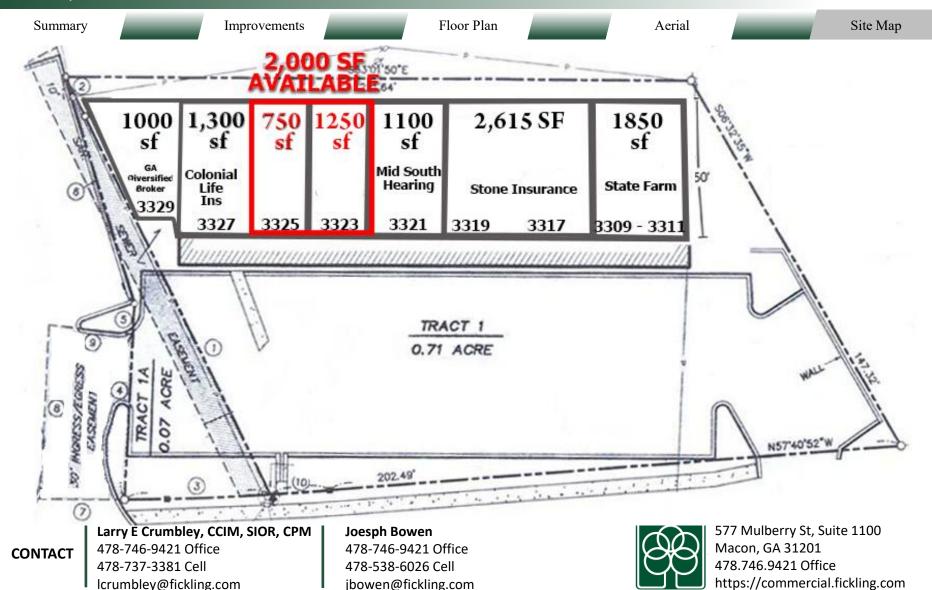

### PROPERTY INFORMATION

| BUILDING:         |                                                                                                    |  |
|-------------------|----------------------------------------------------------------------------------------------------|--|
| Property Address: | 3309-3329 Northside Dr<br>Macon, GA 31210                                                          |  |
| County:           | Bibb                                                                                               |  |
| Total Available:  | ±2,000 SF<br>Suite 3323: 1,250 SF<br>Suite 3325: 750 SF                                            |  |
| Improvements:     | Floor plan attached. New LED lighting. Paint colors and flooring selections can be made by tenant. |  |
| Utilities:        | All utilities available                                                                            |  |
| Parking:          | Ample and shared                                                                                   |  |
| Signage:          | Pylon                                                                                              |  |
| Traffic Count:    | Northside Drive – 10,223 VPD<br>Riverside Drive – 14,766 VPD                                       |  |

**Lease Price: 2,000 SF - Rent: \$2,300/month** 

**Suite 3323:** 1,250 SF - Rent: \$1,400/month

**Suite 3325:** 750 SF - Rent: \$900/month

Rents include CAM, Taxes & Insurance Rent could vary, depending upon improvements (Owner will construct offices for qualified businesses) Property is owned by a GA Licensed Real Estate Agent

Nearby Businesses include: Georgia Diversified Brokers, Georgia Cardiology Associates, Colonial Life Insurance, State Farm Insurance, Stone Insurance, Atrium Health Navicent Rehabilitation, Atrium Health Navicent Urgent Care and Arby's.