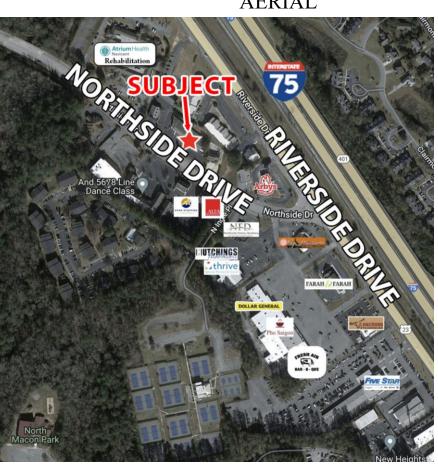

### **AERIAL**

**CONTACT** 

Larry E Crumbley, CCIM, SIOR, CPM 478-746-9421 Office 478-737-3381 Cell lcrumbley@fickling.com

Joesph Bowen 478-746-9421 Office 478-538-6026 Cell jbowen@fickling.com

### LOCATION INFORMATION:

Located on Northside Drive, just one block from Riverside Drive and with quick access to I-75, this property is ideal for office, medical, retail, or professional service users.