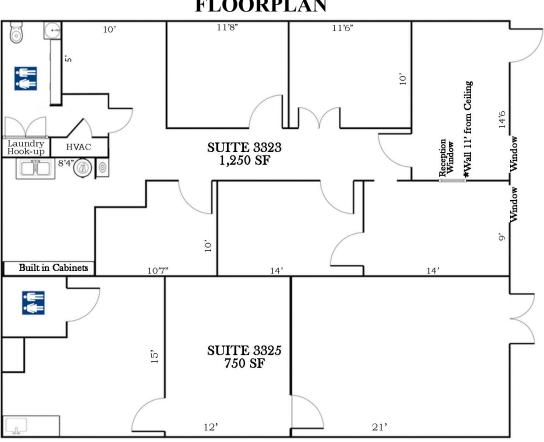

### **FLOORPLAN**

\*All measurements and all calculations of area are approximate and not guaranteed

**CONTACT** 

Larry E Crumbley, CCIM, SIOR, CPM 478-746-9421 Office 478-737-3381 Cell lcrumbley@fickling.com

### PROPERTY INFORMATION

| BUILDING:         |                                                                                                    |  |
|-------------------|----------------------------------------------------------------------------------------------------|--|
| Property Address: | 3309-3329 Northside Dr<br>Macon, GA 31210                                                          |  |
| County:           | Bibb                                                                                               |  |
| Total Available:  | ±2,000 SF<br>Suite 3323: 1,250 SF<br>Suite 3325: 750 SF                                            |  |
| Improvements:     | Floor plan attached. New LED lighting. Paint colors and flooring selections can be made by tenant. |  |
| Utilities:        | All utilities available                                                                            |  |
| Parking:          | Ample and shared                                                                                   |  |
| Signage:          | Pylon                                                                                              |  |
| Traffic Count:    | Northside Drive – 10,223 VPD<br>Riverside Drive – 14,766 VPD                                       |  |