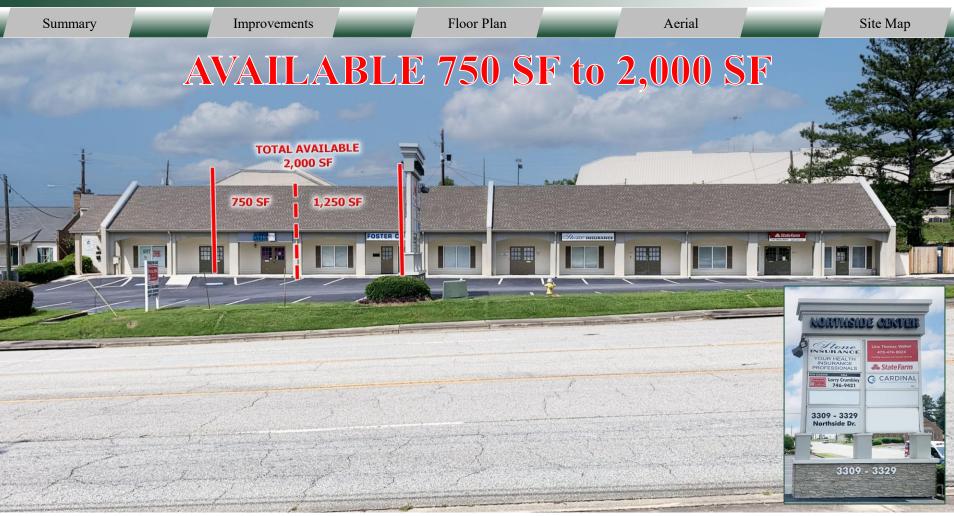

### PROPERTY INFORMATION

| BUILDING:         |                                                                                                    |  |
|-------------------|----------------------------------------------------------------------------------------------------|--|
| Property Address: | 3309-3329 Northside Dr<br>Macon, GA 31210                                                          |  |
| County:           | Bibb                                                                                               |  |
| Total Available:  | ±2,000 SF<br>Suite 3323: 1,250 SF<br>Suite 3325: 750 SF                                            |  |
| Improvements:     | Floor plan attached. New LED lighting. Paint colors and flooring selections can be made by tenant. |  |
| Utilities:        | All utilities available                                                                            |  |
| Parking:          | Ample and shared                                                                                   |  |
| Signage:          | Pylon                                                                                              |  |
| Traffic Count:    | Northside Drive – 10,223 VPD<br>Riverside Drive – 14,766 VPD                                       |  |

**Lease Price: 2,000 SF - Rent: \$2,300/month** 

**Suite 3323:** 1,250 SF - Rent: \$1,400/month

**Suite 3325:** 750 SF - Rent: \$900/month

Rents include CAM, Taxes & Insurance Rent could vary, depending upon improvements (Owner will construct offices for qualified businesses) Property is owned by a GA Licensed Real Estate Agent

#### PROPERTY:

This  $\pm 9,715$  SF commercial strip center offers excellent visibility and accessibility in the heart of North Macon.

The center features ample paved parking, pylon Northside Dr. signage, and a strong traffic count of over 10,223 vehicles per day.

The 1,250 SF space was previously home to a long-standing chiropractic service for over 20 years, making it a proven location for professional or wellness-based tenants.

The landlord will build out offices for qualified tenants - making this a turnkey opportunity in a growing corridor. The adjacent 750 SF suite can be added for a total of 2,000 SF.