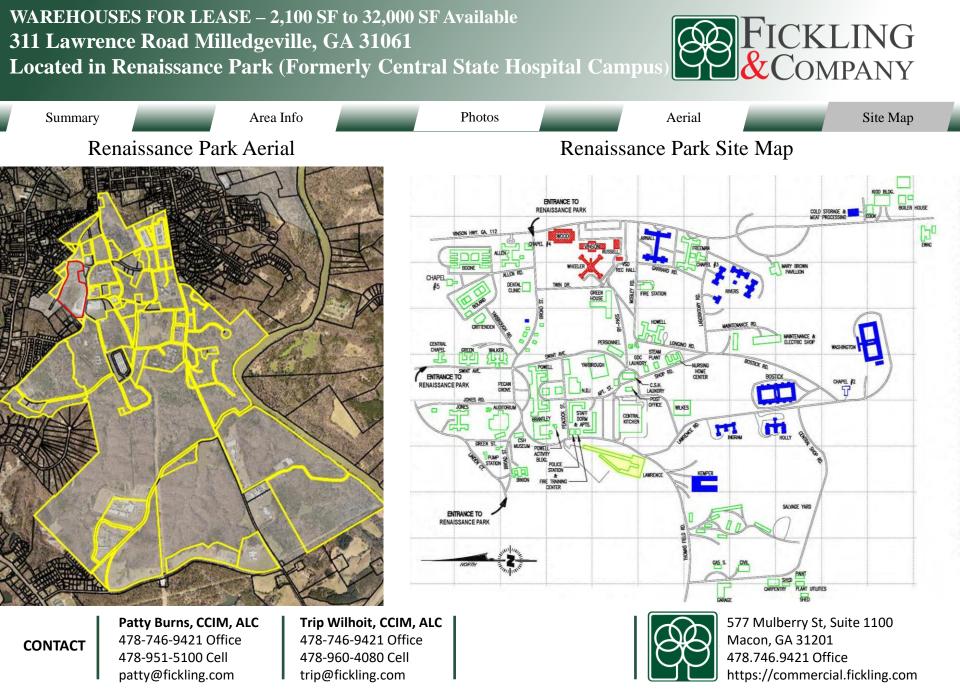

#### LOCATION

Property is located in Milledgeville, GA in Renaissance Park formerly known as Central State Hospital Campus. Conveniently located 28 miles to I-75/I-16 and 34 miles to I-20.

CONTACT

Patty Burns, CCIM, ALC 478-746-9421 Office 478-951-5100 Cell patty@fickling.com Trip Wilhoit, CCIM, ALC 478-746-9421 Office 478-960-4080 Cell trip@fickling.com