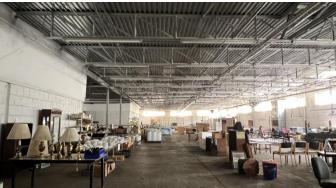

#### NOTES

See the list of available spaces and notes. Some spaces are for just warehousing. There are spaces with restrooms and offices. Warehouses are apart of an industrial park with a great tenant mix. Other tenants in the park in include Ervin Cable, National On Demand, Decoy Ducks, and Tri County EMC.

#### AVAILABLE SUITES

| Suite A:  | 3,700 SF offices w/restroom - LEASED                          |  |  |
|-----------|---------------------------------------------------------------|--|--|
| Suite B:  | 2,100 SF warehouse - no restroom - LEASED                     |  |  |
| Suite C:  | 3,400 SF warehouse w/restroom - LEASED                        |  |  |
| Suite D1: | 4,500 SF warehouse (3 sections - no restrooms)                |  |  |
| Suite D2: | 2,200 SF office/warehouse w/2 restrooms                       |  |  |
| Suite E:  | 18,000 SF warehouse w/3 restrooms                             |  |  |
| Suite F:  | 15,840 SF warehouse - no restrooms – NOT AVAILABLE            |  |  |
| Suite G:  | 32,000 SF warehouse & 3,500 SF of offices w/4 restrooms       |  |  |
| Suite H1: | 7,000 SF warehouse – no restrooms – LEASED: Decoy Ducks       |  |  |
| Suite HH: | 3,000 SF warehouse—no restrooms                               |  |  |
| Suite H2: | 3,500 SF warehouse w/2 restrooms – LEASED: National on Demand |  |  |
| Suite I:  | 8,000 SF offices w/4 restrooms                                |  |  |
| Suite J:  | 6,500 SF offices on 2 levels w/4 restrooms                    |  |  |
| Suite K:  | 4,700 SF offices w/restroom                                   |  |  |
| Suite L:  | 2.200 SF offices w/restroom                                   |  |  |