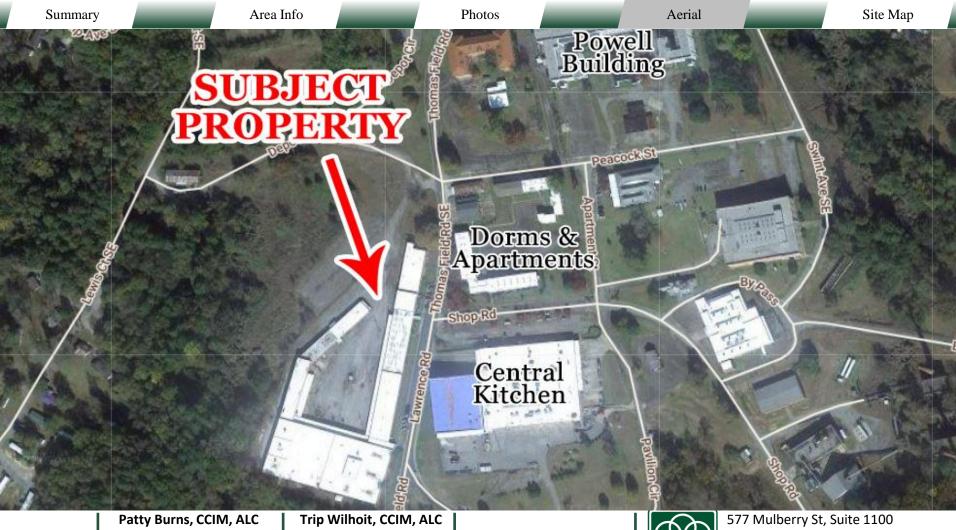

#### LOCATION

Property is located in Milledgeville, GA in Renaissance Park formerly known as Central State Hospital Campus. Conveniently located 28 miles to I-75/I-16 and 34 miles to I-20.

CONTACT

Patty Burns, CCIM, ALC 478-746-9421 Office 478-951-5100 Cell patty@fickling.com Trip Wilhoit, CCIM, ALC 478-746-9421 Office 478-960-4080 Cell trip@fickling.com