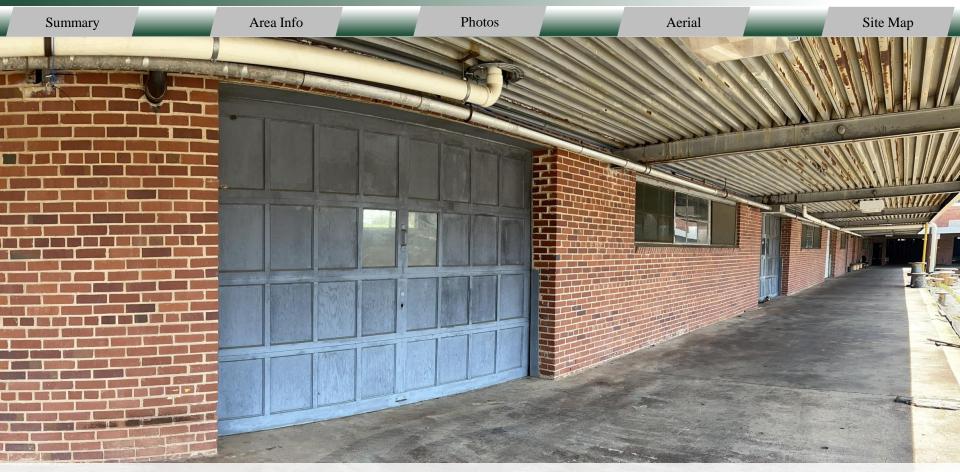

#### NOTES

See the list of available spaces and notes. Some spaces are for just warehousing. There are spaces with restrooms and offices. Warehouses are apart of an industrial park with a great tenant mix. Other tenants in the park in include Ervin Cable, National On Demand, Decoy Ducks, and Tri County EMC.

#### AVAILABLE SUITES

| Suite A:  | 3,700 SF offices w/restroom - LEASED                          |  |  |
|-----------|---------------------------------------------------------------|--|--|
| Suite B:  | 2,100 SF warehouse - no restroom - LEASED                     |  |  |
| Suite C:  | 3,400 SF warehouse w/restroom - LEASED                        |  |  |
| Suite D1: | 4,500 SF warehouse (3 sections - no restrooms)                |  |  |
| Suite D2: | 2,200 SF office/warehouse w/2 restrooms                       |  |  |
| Suite E:  | 18,000 SF warehouse w/3 restrooms                             |  |  |
| Suite F:  | 15,840 SF warehouse - no restrooms – NOT AVAILABLE            |  |  |
| Suite G:  | 32,000 SF warehouse & 3,500 SF of offices w/4 restrooms       |  |  |
| Suite H1: | 7,000 SF warehouse – no restrooms – LEASED: Decoy Ducks       |  |  |
| Suite HH: | 3,000 SF warehouse—no restrooms                               |  |  |
| Suite H2: | 3,500 SF warehouse w/2 restrooms – LEASED: National on Demand |  |  |
| Suite I:  | 8,000 SF offices w/4 restrooms                                |  |  |
| Suite J:  | 6,500 SF offices on 2 levels w/4 restrooms                    |  |  |
| Suite K:  | 4,700 SF offices w/restroom                                   |  |  |
| Suite L:  | 2.200 SF offices w/restroom                                   |  |  |