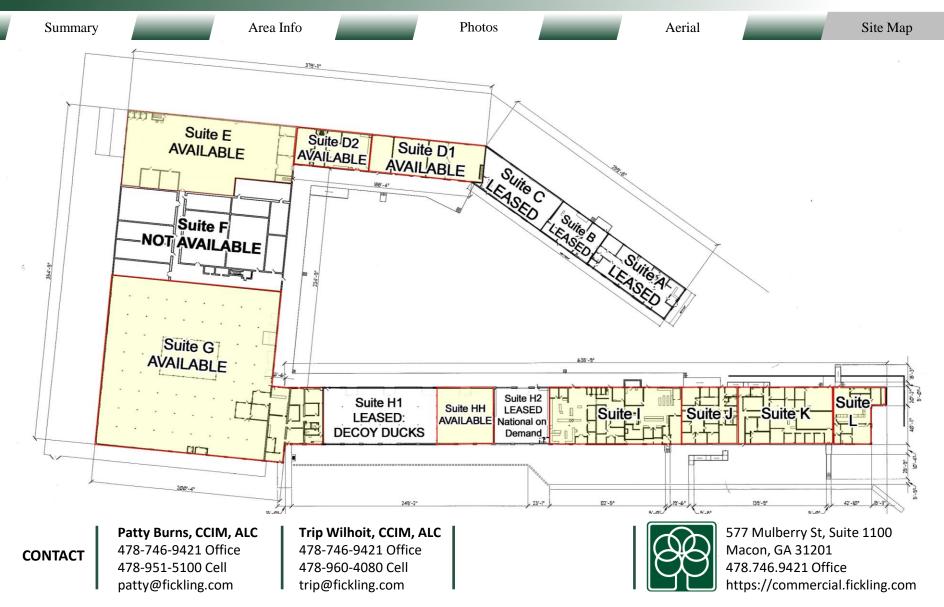

#### AVAILABLE SUITES

| Suite A:  | 3,700 SF offices w/restroom - LEASED                          |  |  |
|-----------|---------------------------------------------------------------|--|--|
| Suite B:  | 2,100 SF warehouse - no restroom - LEASED                     |  |  |
| Suite C:  | 3,400 SF warehouse w/restroom - LEASED                        |  |  |
| Suite D1: | 4,500 SF warehouse (3 sections - no restrooms)                |  |  |
| Suite D2: | 2,200 SF office/warehouse w/2 restrooms                       |  |  |
| Suite E:  | 18,000 SF warehouse w/3 restrooms                             |  |  |
| Suite F:  | 15,840 SF warehouse - no restrooms – NOT AVAILABLE            |  |  |
| Suite G:  | 32,000 SF warehouse & 3,500 SF of offices w/4 restrooms       |  |  |
| Suite H1: | 7,000 SF warehouse – no restrooms – LEASED: Decoy Ducks       |  |  |
| Suite HH: | 3,000 SF warehouse—no restrooms                               |  |  |
| Suite H2: | 3,500 SF warehouse w/2 restrooms – LEASED: National on Demand |  |  |
| Suite I:  | 8,000 SF offices w/4 restrooms                                |  |  |
| Suite J:  | 6,500 SF offices on 2 levels w/4 restrooms                    |  |  |
| Suite K:  | 4,700 SF offices w/restroom                                   |  |  |
| Suite L:  | 2.200 SF offices w/restroom                                   |  |  |