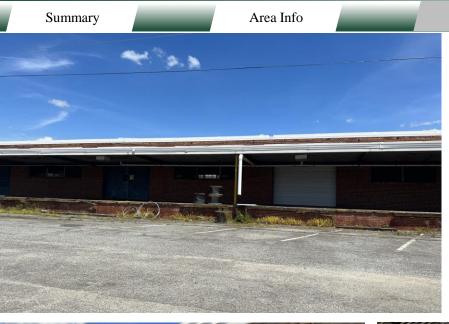

#### NOTES

See the list of available spaces and notes. Some spaces are for just warehousing. There are spaces with restrooms and offices. Warehouses are apart of an industrial park with a great tenant mix. Other tenants in the park in include Ervin Cable, National On Demand, Decoy Ducks, and Tri County EMC.

#### AVAILABLE SUITES

| Suite A:  | 3,700 SF offices w/restroom - LEASED                          |  |  |
|-----------|---------------------------------------------------------------|--|--|
| Suite B:  | 2,100 SF warehouse - no restroom - LEASED                     |  |  |
| Suite C:  | 3,400 SF warehouse w/restroom - LEASED                        |  |  |
| Suite D1: | 4,500 SF warehouse (3 sections - no restrooms)                |  |  |
| Suite D2: | 2,200 SF office/warehouse w/2 restrooms                       |  |  |
| Suite E:  | 18,000 SF warehouse w/3 restrooms                             |  |  |
| Suite F:  | 15,840 SF warehouse - no restrooms – NOT AVAILABLE            |  |  |
| Suite G:  | 32,000 SF warehouse & 3,500 SF of offices w/4 restrooms       |  |  |
| Suite H1: | 7,000 SF warehouse – no restrooms – LEASED: Decoy Ducks       |  |  |
| Suite HH: | 3,000 SF warehouse—no restrooms                               |  |  |
| Suite H2: | 3,500 SF warehouse w/2 restrooms – LEASED: National on Demand |  |  |
| Suite I:  | 8,000 SF offices w/4 restrooms                                |  |  |
| Suite J:  | 6,500 SF offices on 2 levels w/4 restrooms                    |  |  |
| Suite K:  | 4,700 SF offices w/restroom                                   |  |  |
| Suite L:  | 2.200 SF offices w/restroom                                   |  |  |