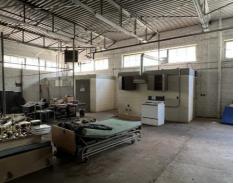

#### AVAILABLE SUITES

| Suite A:  | 3,700 SF offices w/restroom - LEASED                          |  |  |
|-----------|---------------------------------------------------------------|--|--|
| Suite B:  | 2,100 SF warehouse - no restroom - LEASED                     |  |  |
| Suite C:  | 3,400 SF warehouse w/restroom - LEASED                        |  |  |
| Suite D1: | 4,500 SF warehouse (3 sections - no restrooms)                |  |  |
| Suite D2: | 2,200 SF office/warehouse w/2 restrooms                       |  |  |
| Suite E:  | 18,000 SF warehouse w/3 restrooms                             |  |  |
| Suite F:  | 15,840 SF warehouse - no restrooms – NOT AVAILABLE            |  |  |
| Suite G:  | 32,000 SF warehouse & 3,500 SF of offices w/4 restrooms       |  |  |
| Suite H1: | 7,000 SF warehouse – no restrooms – LEASED: Decoy Ducks       |  |  |
| Suite HH: | 3,000 SF warehouse—no restrooms                               |  |  |
| Suite H2: | 3,500 SF warehouse w/2 restrooms – LEASED: National on Demand |  |  |
| Suite I:  | 8,000 SF offices w/4 restrooms                                |  |  |
| Suite J:  | 6,500 SF offices on 2 levels w/4 restrooms                    |  |  |
| Suite K:  | 4,700 SF offices w/restroom                                   |  |  |
| Suite L:  | 2.200 SF offices w/restroom                                   |  |  |