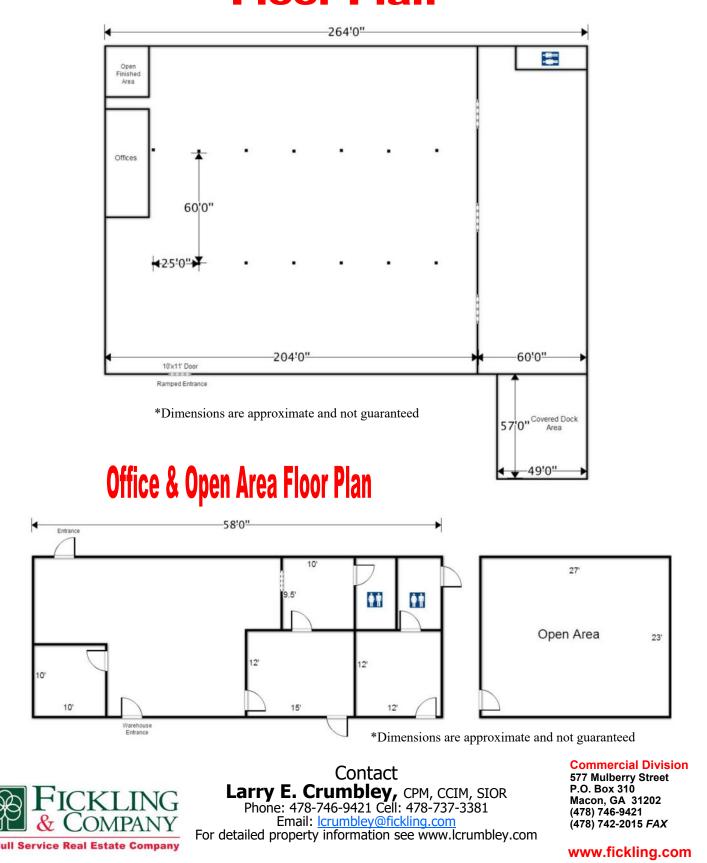

#### Property Des

| Description:              | 48,000 sf building comprised of:<br>1,900 sf office/showroom/break areas<br>46,100 sf warehouse |
|---------------------------|-------------------------------------------------------------------------------------------------|
| Electrical:               | 1200 AMP, 3 Phase, 277/480 Volt                                                                 |
| Parking:                  | Ample parking with room for expansion.                                                          |
|                           | Accessible for 53' trailers                                                                     |
| <b>Ceiling Height:</b>    | Approximately 12' Eave and 22' in center                                                        |
| Zoning:                   | M-1 (Industrial)                                                                                |
| Land Area:                | 3.73 acres                                                                                      |
| Year Built:               | 1965                                                                                            |
| <b>Real Estate Taxes:</b> | \$7,000 (\$.15 PSF)                                                                             |
| Sprinkler System:         | Dry System                                                                                      |
| Columns:                  | 60' x 25'                                                                                       |
| Loading:                  | 55'x 50' 2,700 SF fenced covered dock and                                                       |
|                           | 1 - 12'x10' ramped door                                                                         |
| Nearby                    |                                                                                                 |
| <b>Businesses:</b>        | Geotechnical Environmental, Hughes Supply                                                       |

### **INDUSTRIAL/DISTRIBUTION WAREHOUSE**

3101 Hillcrest Avenue Macon, GA 31204

**Floor Plan**