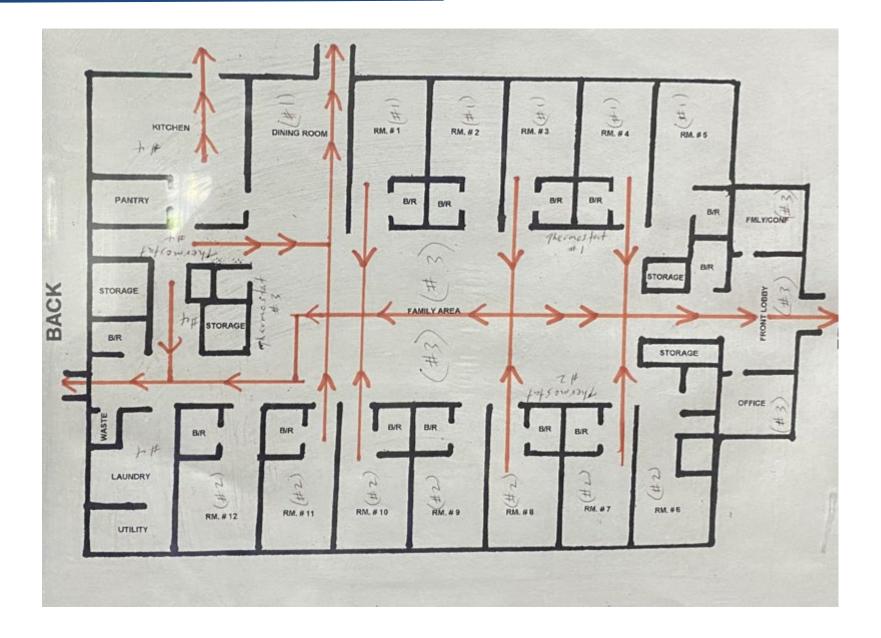

#### +/- 8,000 SF SUBLEASE AVAILABLE 504 PARKER DAIRY RD DUBLIN, GA 31021



## **PROPERTY OVERVIEW**

#### BUILDING HIGHLIGHTS

- Asking Price: Negotiable
- +/- 8,000 RSF
- Lease Expiration: 6/22/2026
- Furniture Negotiable
- Availability: Move-In-Ready



### FLOORPLANS



## AMENITIES MAP





# **PROPERTY PHOTOS**











Lan Heath 577 Mulberry Street, Suite 1100 Macon, GA 31201 <u>Iheath@fickling.com</u> +1 478 731 5899 commecial.fickling.com



Keith Bell, SIOR 300 S Tryon Street, Suite 1110 Charlotte, NC 28202 Keith.Bell@cushwake.com +1 803 603 1926 cushmanwakefield.com



Eric Donaldson 300 S Tryon Street, Suite 1110 Charlotte, NC 28202 Eric.Donaldson@cushwake.com +1 704 887 3029 cushmanwakefield.com

©2023 Cushman & Wakefield. All rights reserved. The information contained in this communication is strictly confidential. This information has been obtained from sources believed to be reliable but has not been verified. NO WARRANTY OR REPRESENTATION, EXPRESS OR IMPLIED, IS MADE AS TO THE CONDITION OF THE PROPERTY (OR PROPERTIES) REFERENCED HEREIN OR