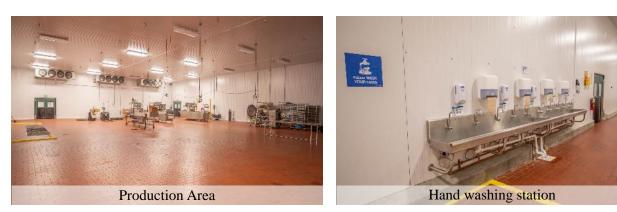

| Photos                               |         | Floor Plans |        | Aerial |                | Site Map         |
|--------------------------------------|---------|-------------|--------|--------|----------------|------------------|
| SQUARE                               | E FOOT  | TAGE ITEN   | 1IZATI | ON     |                |                  |
| <b>Refrigerated Area:</b> 14,100± SI |         |             |        |        | $14,100\pm SF$ |                  |
| Freezer Storage:                     |         |             |        |        |                | $14,800 \pm SF$  |
| Ambient Warehouse Storage:           |         |             |        |        |                | $55{,}600\pm SF$ |
| Office Space                         | :       |             |        |        |                | $3,100 \pm SF$   |
| Climate Controlled Storage:          |         |             |        |        |                | $22,500 \pm SF$  |
| TOTAL SQU                            | UARE FO | OOTAGE:     |        |        |                | 110,100± SF      |