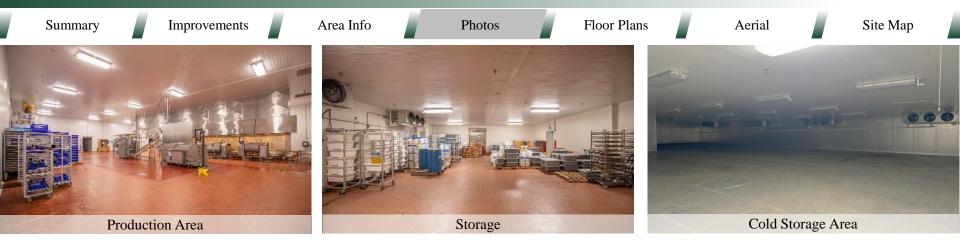

| Photos                               |         | Floor Plans |        | Aerial |                | Site Map         |
|--------------------------------------|---------|-------------|--------|--------|----------------|------------------|
| SQUARE                               | E FOOT  | TAGE ITEN   | 1IZATI | ON     |                |                  |
| <b>Refrigerated Area:</b> 14,100± SI |         |             |        |        | $14,100\pm SF$ |                  |
| Freezer Storage:                     |         |             |        |        |                | $14,800 \pm SF$  |
| Ambient Warehouse Storage:           |         |             |        |        |                | $55{,}600\pm SF$ |
| Office Space                         | :       |             |        |        |                | $3,100 \pm SF$   |
| Climate Controlled Storage:          |         |             |        |        |                | $22,500 \pm SF$  |
| TOTAL SQU                            | UARE FO | OOTAGE:     |        |        |                | 110,100± SF      |