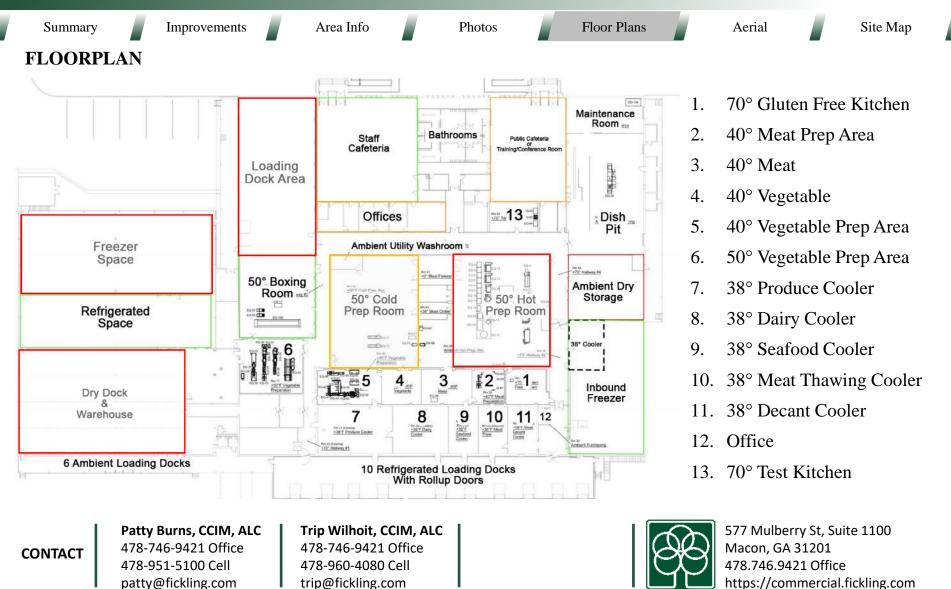

| Photos                               |         | Floor Plans |        | Aerial |                | Site Map         |
|--------------------------------------|---------|-------------|--------|--------|----------------|------------------|
| SQUARE                               | E FOOT  | TAGE ITEN   | 1IZATI | ON     |                |                  |
| <b>Refrigerated Area:</b> 14,100± SI |         |             |        |        | $14,100\pm SF$ |                  |
| Freezer Storage:                     |         |             |        |        |                | $14,800 \pm SF$  |
| Ambient Warehouse Storage:           |         |             |        |        |                | $55{,}600\pm SF$ |
| Office Space                         | :       |             |        |        |                | $3,100 \pm SF$   |
| Climate Controlled Storage:          |         |             |        |        |                | $22,500 \pm SF$  |
| TOTAL SQU                            | UARE FO | OOTAGE:     |        |        |                | 110,100± SF      |