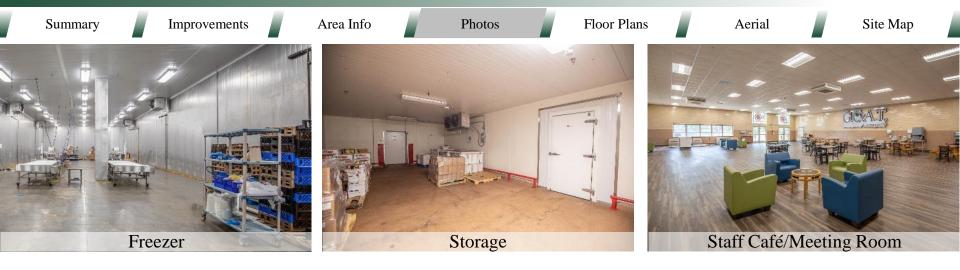

## **PROPERTY INFORMATION**

Industrial facility is ideal for freezer, cold storage, Notes: and ambient dry storage. Facility was once known as the world's largest kitchen, serving the patients and employees of Central State Hospital.

> Plans and CAD files available. Building has enclosed refrigerated loading docks. USDA Certified. Cold storage includes freezers and coolers..

Location: This industrial facility is located in Milledgeville, GA at Renaissance Park (formerly Central State Hospital), in a Federal Opportunity Zone with economic development incentives. Located 28 miles to I-75/I-16, 34 miles to I-20. Highway 441 to I-20 four lane expansion under way.

| Photos                               |         | Floor Plans |        | Aerial |                | Site Map         |
|--------------------------------------|---------|-------------|--------|--------|----------------|------------------|
| SQUARE                               | E FOOT  | TAGE ITEN   | 1IZATI | ON     |                |                  |
| <b>Refrigerated Area:</b> 14,100± SI |         |             |        |        | $14,100\pm SF$ |                  |
| Freezer Storage:                     |         |             |        |        |                | $14,800 \pm SF$  |
| Ambient Warehouse Storage:           |         |             |        |        |                | $55{,}600\pm SF$ |
| Office Space                         | :       |             |        |        |                | $3,100 \pm SF$   |
| Climate Controlled Storage:          |         |             |        |        |                | $22,500 \pm SF$  |
| TOTAL SQU                            | UARE FO | OOTAGE:     |        |        |                | 110,100± SF      |