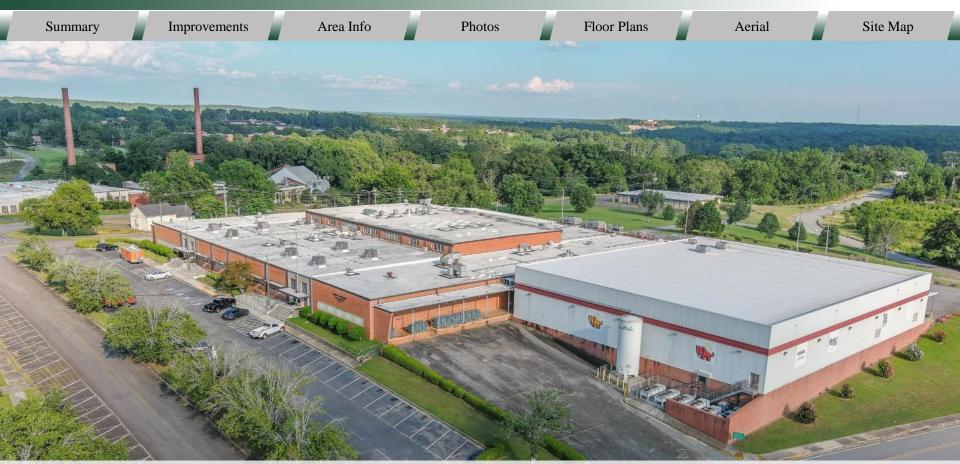

## **PROPERTY INFORMATION**

Industrial facility is ideal for freezer, cold storage, Notes: and ambient dry storage. Facility was once known as the world's largest kitchen, serving the patients and employees of Central State Hospital.

> Plans and CAD files available. Building has enclosed refrigerated loading docks. USDA Certified. Cold storage includes freezers and coolers..

Location: This industrial facility is located in Milledgeville, GA at Renaissance Park (formerly Central State Hospital), in a Federal Opportunity Zone with economic development incentives. Located 28 miles to I-75/I-16, 34 miles to I-20. Highway 441 to I-20 four lane expansion under way.