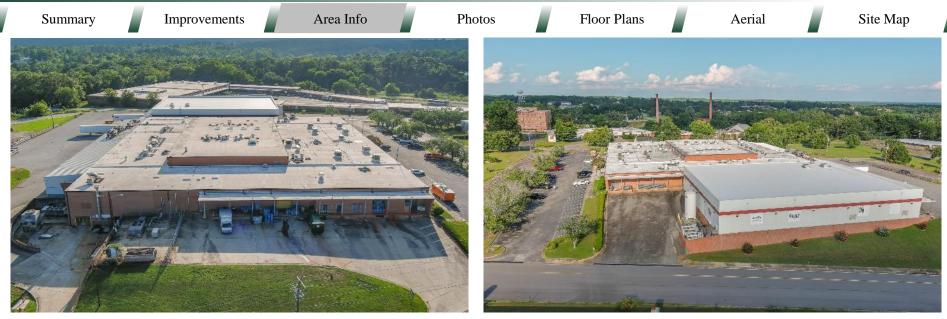

> Plans and CAD files available. Building has enclosed refrigerated loading docks. USDA Certified. Cold storage includes freezers and coolers..

Location: This industrial facility is located in Milledgeville, GA at Renaissance Park (formerly Central State Hospital), in a Federal Opportunity Zone with economic development incentives. Located 28 miles to I-75/I-16, 34 miles to I-20. Highway 441 to I-20 four lane expansion under way.