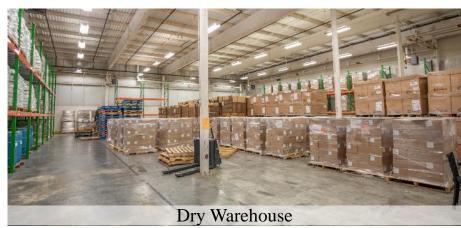

| Photos                               |         | Floor Plans |        | Aerial |                | Site Map         |
|--------------------------------------|---------|-------------|--------|--------|----------------|------------------|
| SQUARE                               | E FOOT  | TAGE ITEN   | 1IZATI | ON     |                |                  |
| <b>Refrigerated Area:</b> 14,100± SI |         |             |        |        | $14,100\pm SF$ |                  |
| Freezer Storage:                     |         |             |        |        |                | $14,800 \pm SF$  |
| Ambient Warehouse Storage:           |         |             |        |        |                | $55{,}600\pm SF$ |
| Office Space                         | :       |             |        |        |                | $3,100 \pm SF$   |
| Climate Controlled Storage:          |         |             |        |        |                | $22,500 \pm SF$  |
| TOTAL SQU                            | UARE FO | OOTAGE:     |        |        |                | 110,100± SF      |