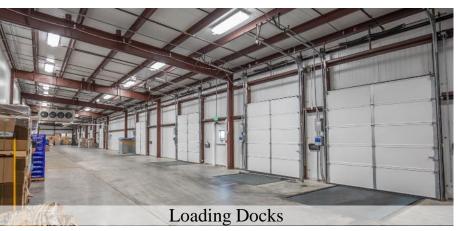

> Plans and CAD files available. Building has enclosed refrigerated loading docks. USDA Certified. Cold storage includes freezers and coolers..

Location: This industrial facility is located in Milledgeville, GA at Renaissance Park (formerly Central State Hospital), in a Federal Opportunity Zone with economic development incentives. Located 28 miles to I-75/I-16, 34 miles to I-20. Highway 441 to I-20 four lane expansion under way.

| Photos                               |         | Floor Plans |        | Aerial |                | Site Map         |
|--------------------------------------|---------|-------------|--------|--------|----------------|------------------|
| SQUARE                               | E FOOT  | TAGE ITEN   | 1IZATI | ON     |                |                  |
| <b>Refrigerated Area:</b> 14,100± SI |         |             |        |        | $14,100\pm SF$ |                  |
| Freezer Storage:                     |         |             |        |        |                | $14,800 \pm SF$  |
| Ambient Warehouse Storage:           |         |             |        |        |                | $55{,}600\pm SF$ |
| Office Space                         | :       |             |        |        |                | $3,100 \pm SF$   |
| Climate Controlled Storage:          |         |             |        |        |                | $22,500 \pm SF$  |
| TOTAL SQU                            | UARE FO | OOTAGE:     |        |        |                | 110,100± SF      |