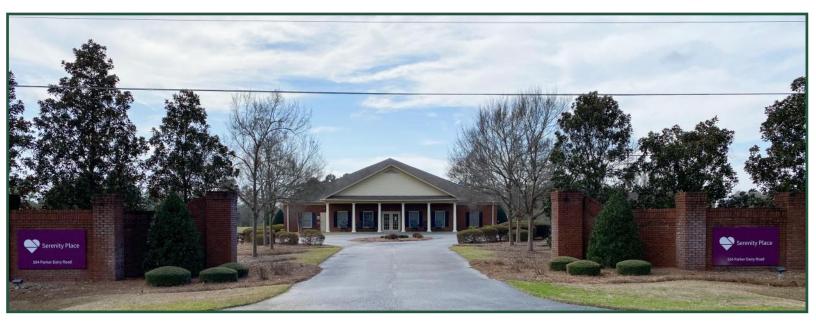

| Building Size: | ± 8,000 SF                                               |  |  |
|----------------|----------------------------------------------------------|--|--|
| Lot Size:      | 5 Acres                                                  |  |  |
| Utilities:     | All available (HVAC, Water, Electric, and Plumbing)      |  |  |
| Year Built:    | 2008                                                     |  |  |
| Zoning:        | No zoning, located in Laurens County                     |  |  |
| Taxes:         | \$6,871.54 ( Est. 2022)                                  |  |  |
| Parking:       | 30± paved parking spaces                                 |  |  |
| Neighbors:     | Surrounding neighbors include Allen's Heating and Co     |  |  |
|                | Refuse Collection Center, Laurens Co Animal Medical Clin |  |  |
|                |                                                          |  |  |

ooling, Lauren Co nic, Dublin Middle School, and many other retailers, restaurants, and offices.

# Sale Price: \$1,800,000

FOR MORE INFORMATION CONTACT Lan Heath, Commercial Sales & Leasing 478-731-5381(C) 478-746-9421 (O) lheath@fickling.com

Joseph Bowen, Commercial Sales & Leasing 478-562-6026(C) 478-746-9421 (O) jbowen@fickling.com