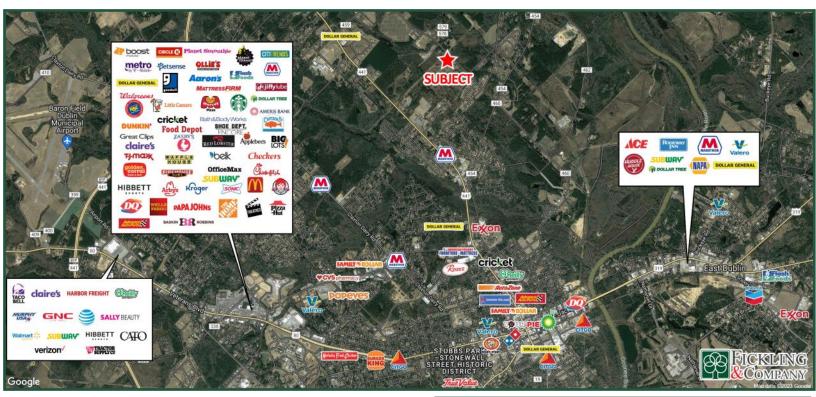

# **AERIAL**

| 2023 Demos | 1 mile   | 3 mile   | 5 mile   |
|------------|----------|----------|----------|
| Population | 1,464    | 12,743   | 24,567   |
| Avg. HHI   | \$80,145 | \$80,290 | \$69,321 |
| Median Age | 34.1     | 37.1     | 37.8     |