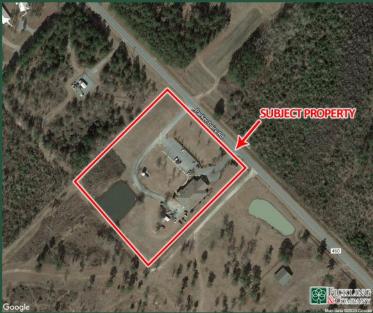

# **AERIAL**

| 2023 Demos | 1 mile   | 3 mile   | 5 mile   |
|------------|----------|----------|----------|
| Population | 1,464    | 12,743   | 24,567   |
| Avg. HHI   | \$80,145 | \$80,290 | \$69,321 |
| Median Age | 34.1     | 37.1     | 37.8     |